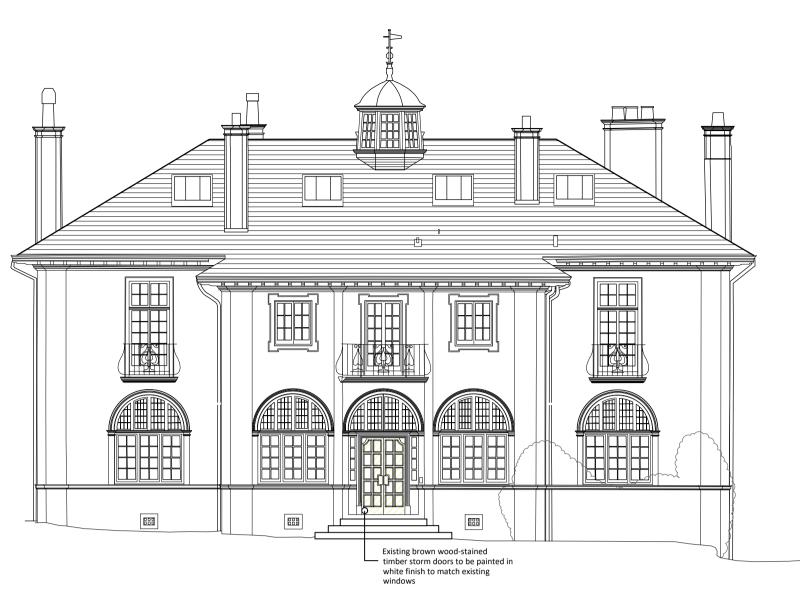

PROPOSED FRONT (SOUTH-FACING) ELEVATION // 1:100

PROPOSED FRONT ELEVATION (STREET SCAPE) // 1:100

PROPOSED REAR (NORTH-FACING) ELEVATION // 1:100

## PROPOSED ELEVATIONS // 1:100

NOTES

1 - Do NOT scale from this drawing.
2 - All dimensions to be confirmed by the Contractor by site measure prior to work commencing, or fabrication or ordering of any components.
3 - In the case of any discrepancy, always refer to the Architect.