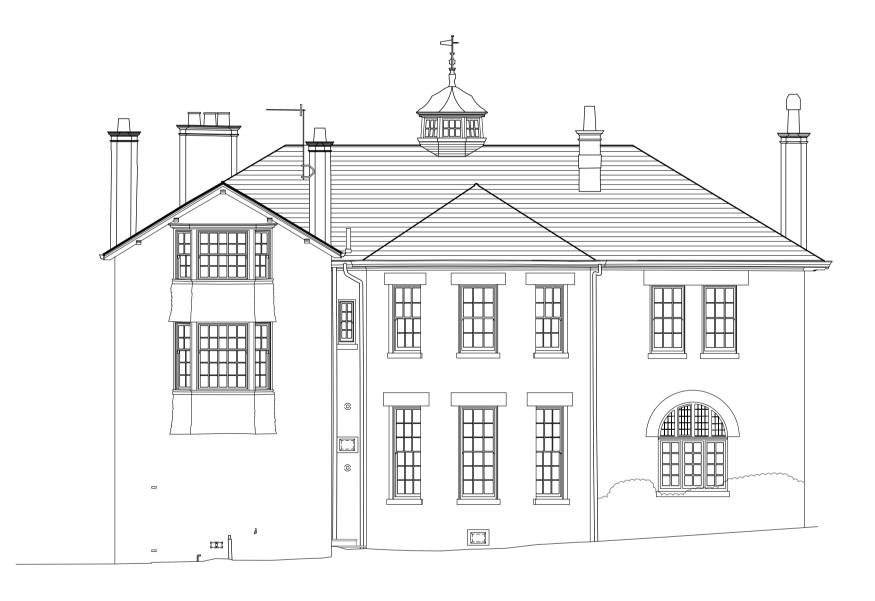

PROPOSED FRONT (SOUTH-FACING) ELEVATION // 1:100

PROPOSED FRONT ELEVATION (STREET SCAPE) // 1:100

PROPOSED REAR (NORTH-FACING) ELEVATION // 1:100

## PROPOSED ELEVATIONS // 1:100

NOTES

1 - Do NOT scale from this drawing.
2 - All dimensions to be confirmed by the Contractor by site measure prior to work commencing, or fabrication or ordering of any components.
3 - In the case of any discrepancy, always refer to the Architect.