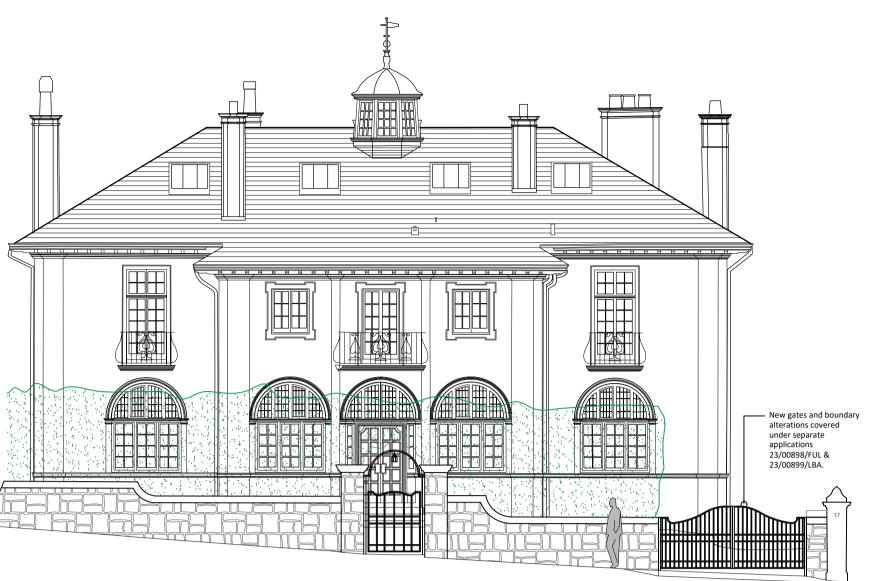

PROPOSED FRONT (SOUTH-FACING) ELEVATION // 1:100

PROPOSED FRONT ELEVATION (STREET SCAPE) // 1:100

PROPOSED REAR (NORTH-FACING) ELEVATION // 1:100

## PROPOSED ELEVATIONS // 1:100

NOTES

1 - Do NOT scale from this drawing.
2 - All dimensions to be confirmed by the Contractor by site measure prior to work commencing, or fabrication or ordering of any components.
3 - In the case of any discrepancy, always refer to the Architect.