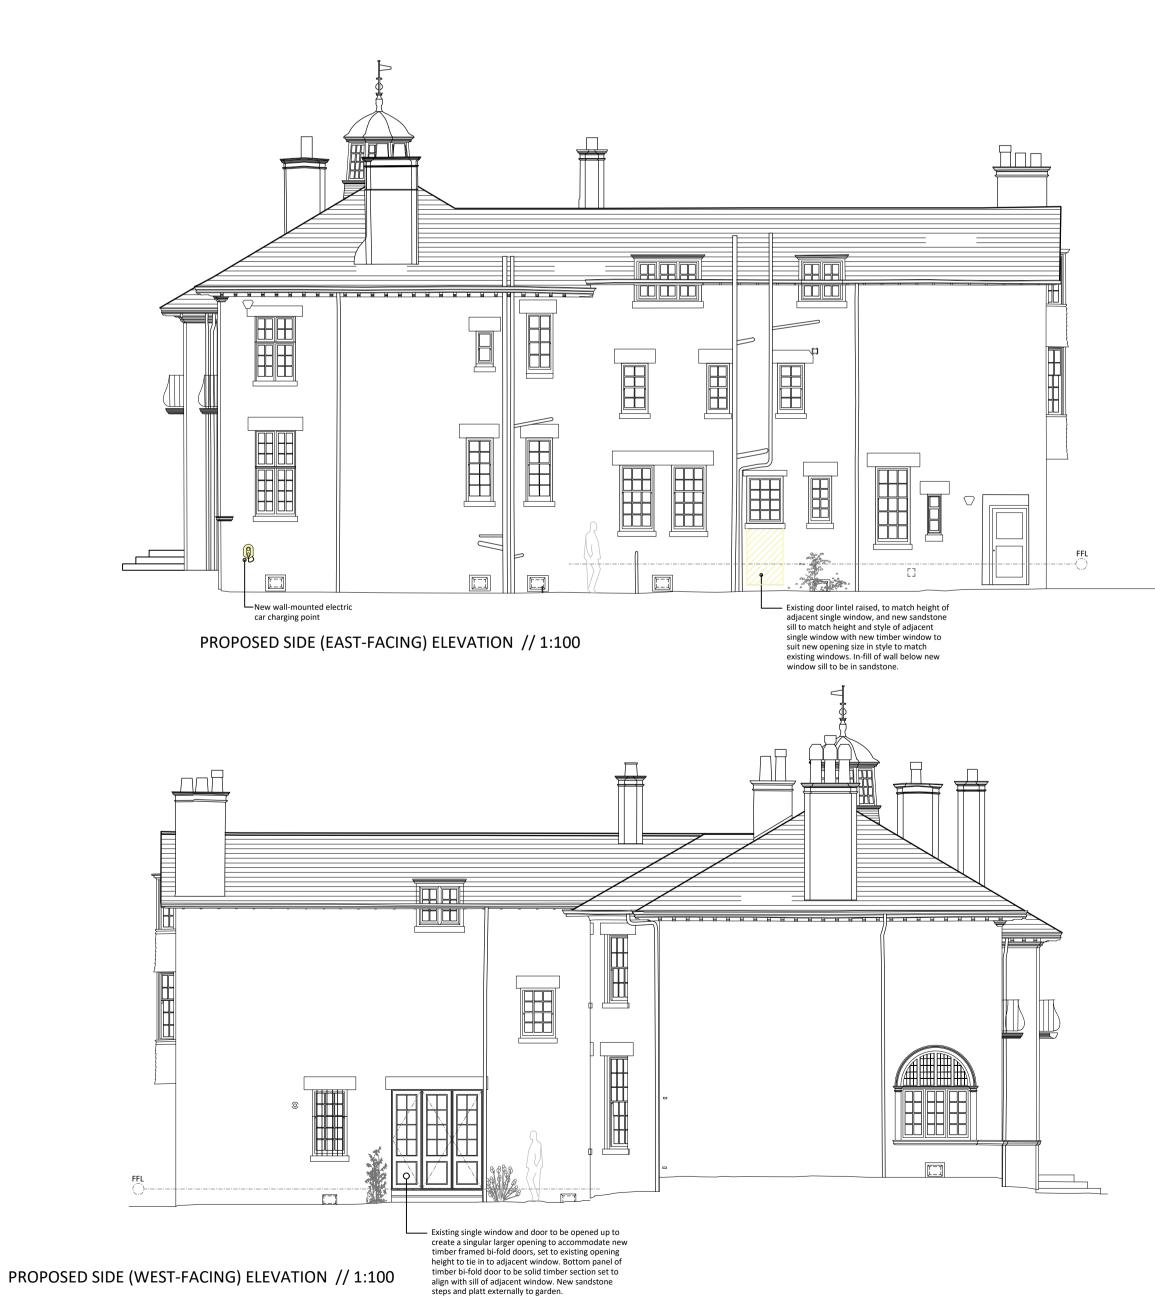

PROPOSED FRONT (SOUTH-FACING) ELEVATION // 1:100

PROPOSED FRONT ELEVATION (STREET SCAPE) // 1:100

PROPOSED REAR (NORTH-FACING) ELEVATION // 1:100

## PROPOSED ELEVATIONS // 1:100

NOTES

1 - Do NOT scale from this drawing.
2 - All dimensions to be confirmed by the Contractor by site measure prior to work commencing, or fabrication or ordering of any components.
3 - In the case of any discrepancy, always refer to the Architect.