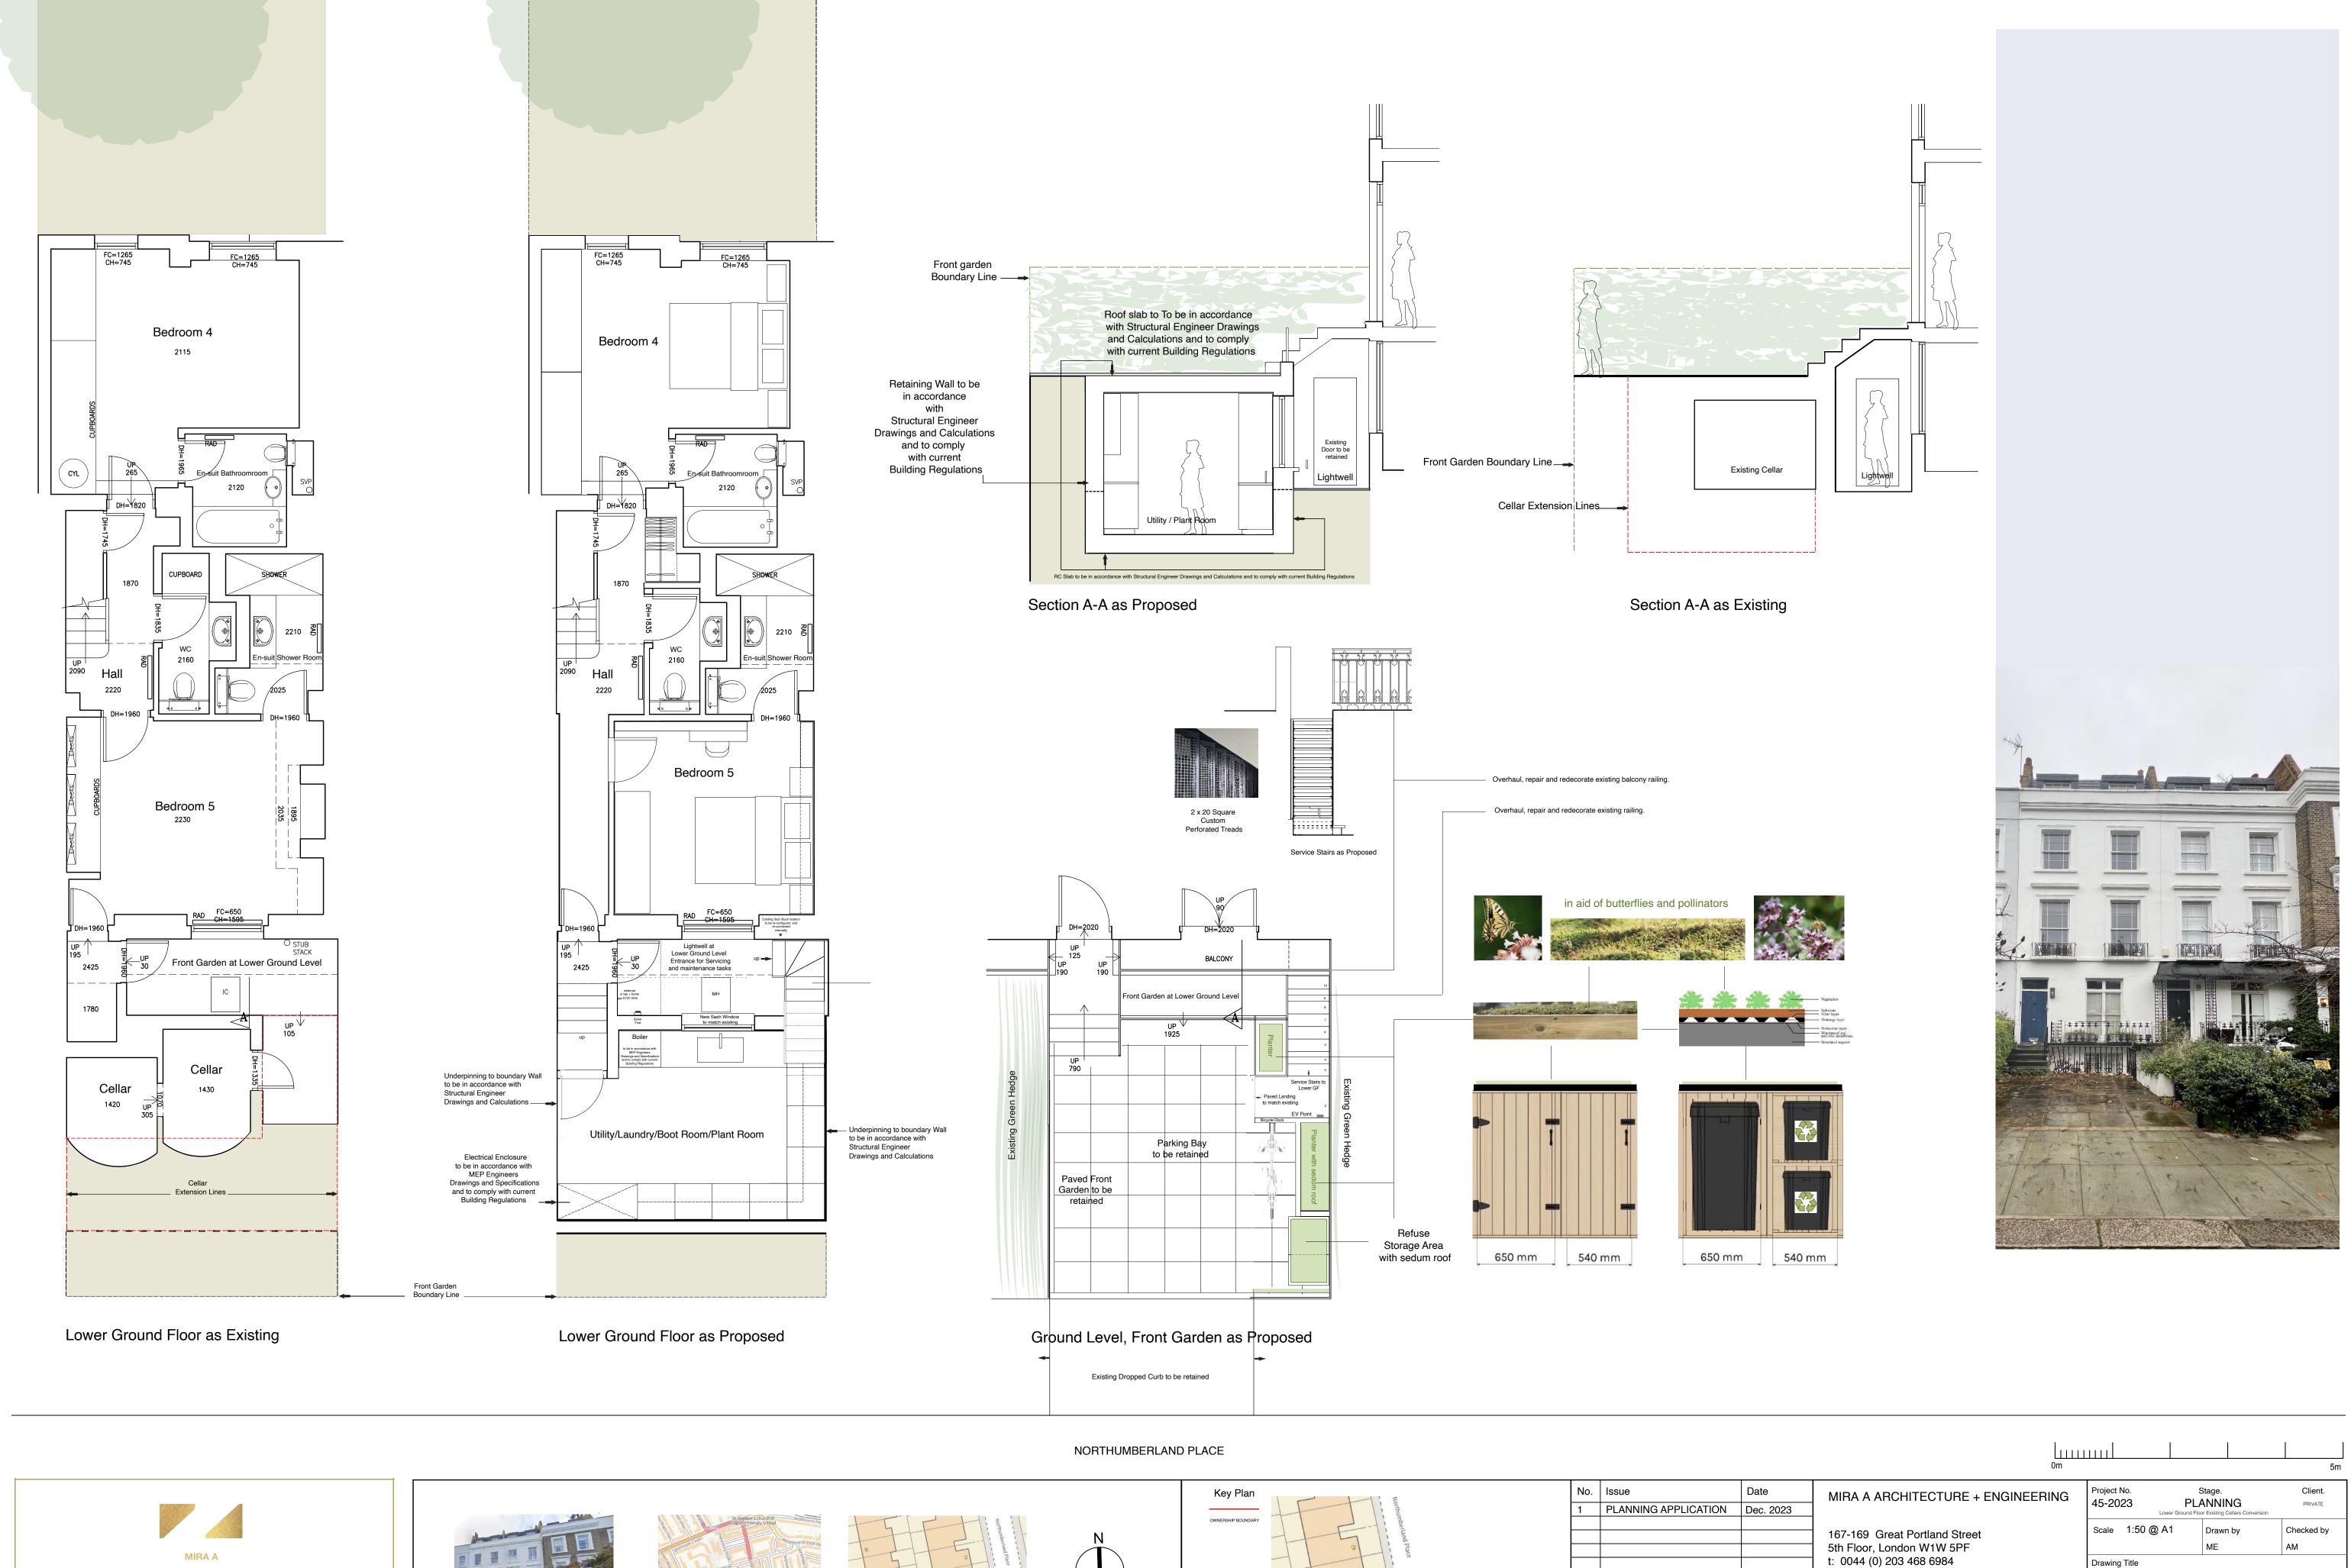

|                                                               |                      |           | 0m                                                                      |                                                                                                                                        |                                           | 5m         |
|---------------------------------------------------------------|----------------------|-----------|-------------------------------------------------------------------------|----------------------------------------------------------------------------------------------------------------------------------------|-------------------------------------------|------------|
| No.                                                           | Issue                | Date      | MIRA A ARCHITECTURE + ENGINEERING                                       | Project No.                                                                                                                            | Stage.                                    | Client.    |
| 1                                                             | PLANNING APPLICATION | Dec. 2023 |                                                                         | 1                                                                                                                                      | LANNING Floor Existing Cellars Conversion | PRIVATE    |
|                                                               |                      | _         | <br>  167-169 Great Portland Street                                     | Scale 1:50 @ A1                                                                                                                        | Drawn by                                  | Checked by |
|                                                               |                      |           | 5th Floor, London W1W 5PF                                               |                                                                                                                                        | ME                                        | AM         |
|                                                               |                      |           | t: 0044 (0) 203 468 6984 e: info@ma-cavendish.com http://www.mira-a.com | Drawing Title  Lower Ground Floor and Ground Level as Proposed  Not for Construction - for Planning Application Purposes only  Address |                                           |            |
|                                                               |                      | _         |                                                                         |                                                                                                                                        |                                           |            |
|                                                               |                      | _         |                                                                         |                                                                                                                                        |                                           |            |
|                                                               |                      |           |                                                                         | 45 NORTHUMBERLAND PLACE                                                                                                                | , KENSINGTON LONDON V                     | N2 5AS     |
|                                                               |                      |           |                                                                         | Drawing No.                                                                                                                            | Rev. Dece                                 | mber 2023  |
|                                                               |                      |           | RIBA # Charlered Architect                                              | PA - 45/23                                                                                                                             | /04 <b>A</b>                              |            |
| © 2023 MIRA A ARCHITECTURE + ENGINEERING. All rights reserver |                      |           |                                                                         |                                                                                                                                        |                                           |            |