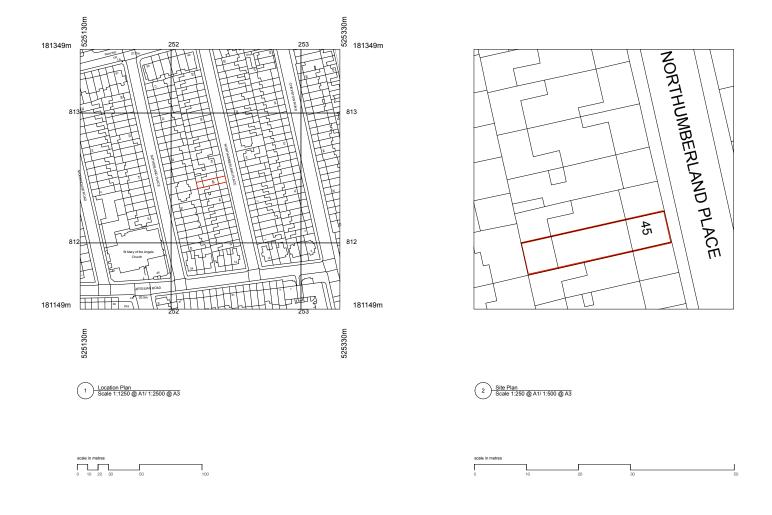

| Project No.<br>45-2023      |                                                                             |                       |  |  |
|-----------------------------|-----------------------------------------------------------------------------|-----------------------|--|--|
| Scale<br>1:1250 and 1:650 @ | Drawn by<br>LC                                                              | Checked by<br>AM      |  |  |
| Address                     | Location Plan Not for Construction - for Planning Application Purposes only |                       |  |  |
| Drawing No.                 |                                                                             | Rev.<br>December 2023 |  |  |