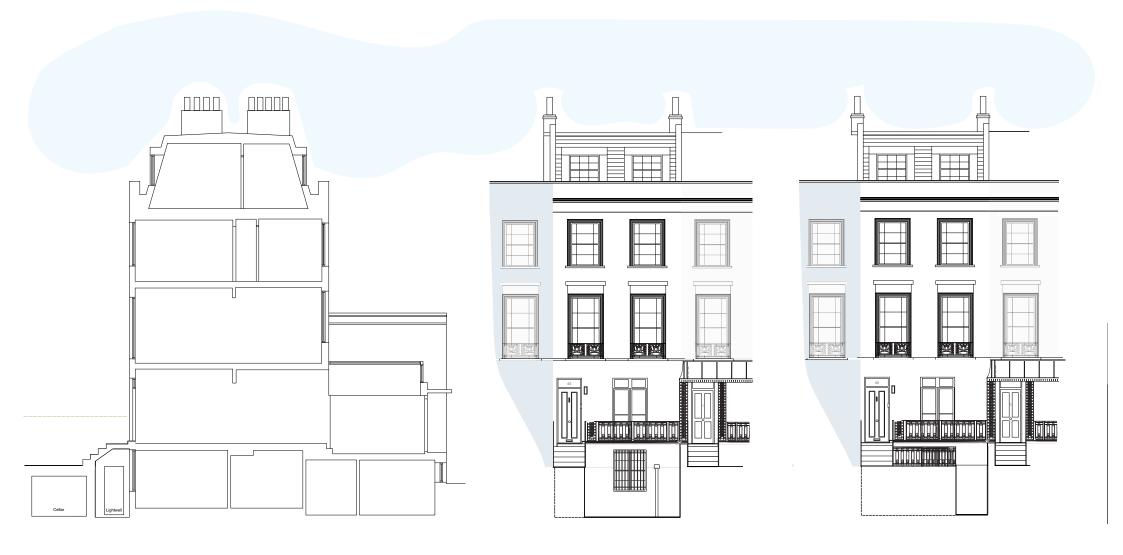

Section AA Front Elevation Section Through Lightwell Front Elevation Section Through Garden

| No. | Issue                | Date      | MIRA A ARCHITECTURE + ENGINEER |
|-----|----------------------|-----------|--------------------------------|
| 1   | PLANNING APPLICATION | Dec. 2023 |                                |
|     |                      |           | 167-169 Great Portland Street  |
|     |                      |           | 5th Floor, London W1W 5PF      |
|     |                      |           | t: 0044 (0) 203 468 6984       |
| _   |                      |           | e: info@ma-cavendish.com       |
|     |                      |           | http://www.mira-a.com          |
| -   |                      |           |                                |
| _   |                      |           | nunciae                        |

| Scale 1:50 @ A1 Drawn by Check LC AM  Drawing Title Front and Rear Elevations as Existing Section A.4 as Estiming | ed by |  |  |  |
|-------------------------------------------------------------------------------------------------------------------|-------|--|--|--|
| Drawing Title Front and Rear Elevations as Existing Section A-A as Existing                                       |       |  |  |  |
| Front and Rear Elevations as Existing<br>Section A-A as Existing                                                  |       |  |  |  |
| Front and Rear Elevations as Existing                                                                             |       |  |  |  |