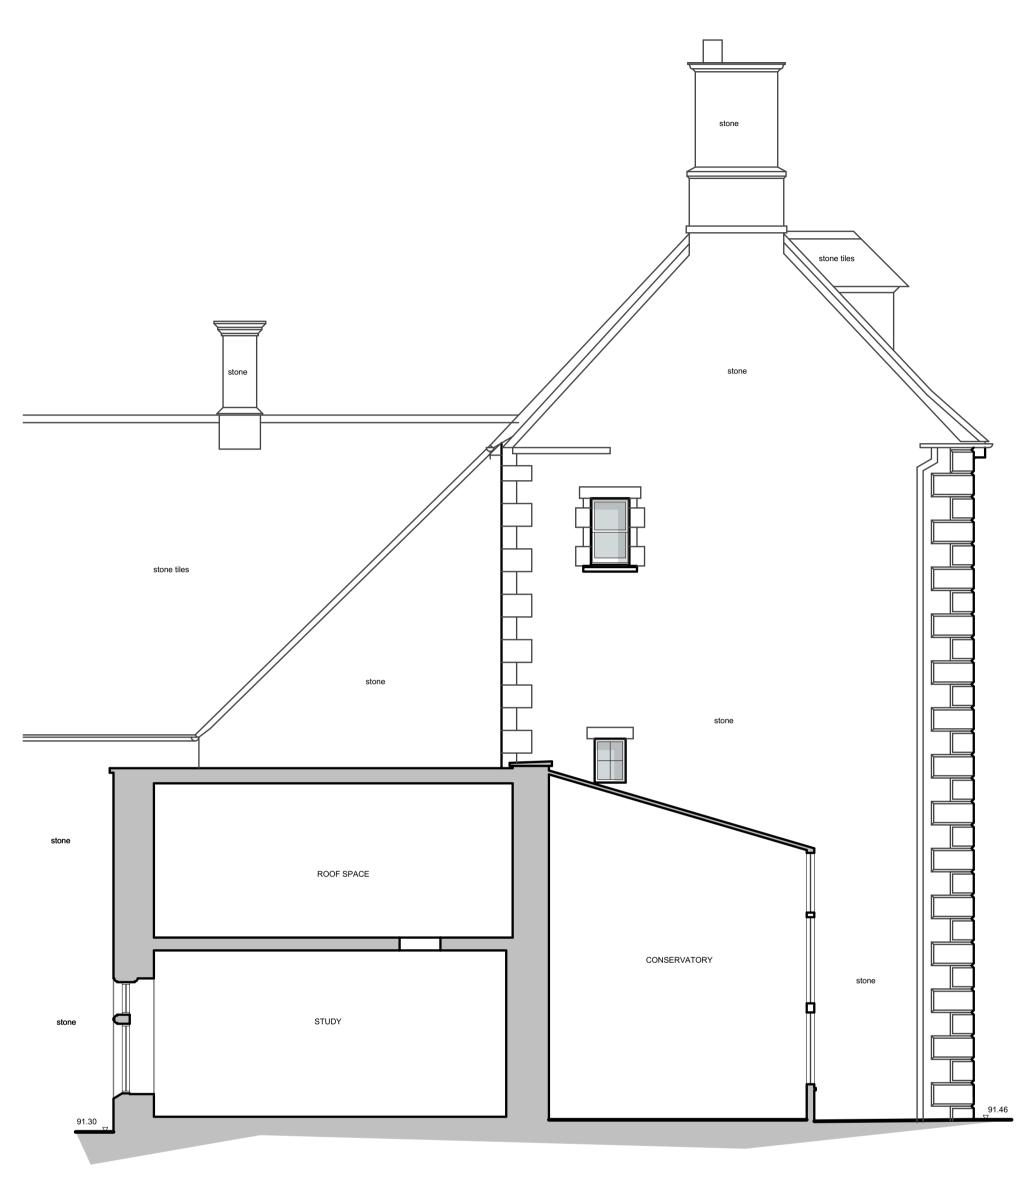

Note No alterations are proposed to the North and East Elevations as part of this application

Existing West Elevation
Scale: 1:50

Existing Section AA Scale: 1:50

15 M

**Revision Notes** 

The contractor or manufacturer is responsible for checking all dimensions and querying any discrepancies.