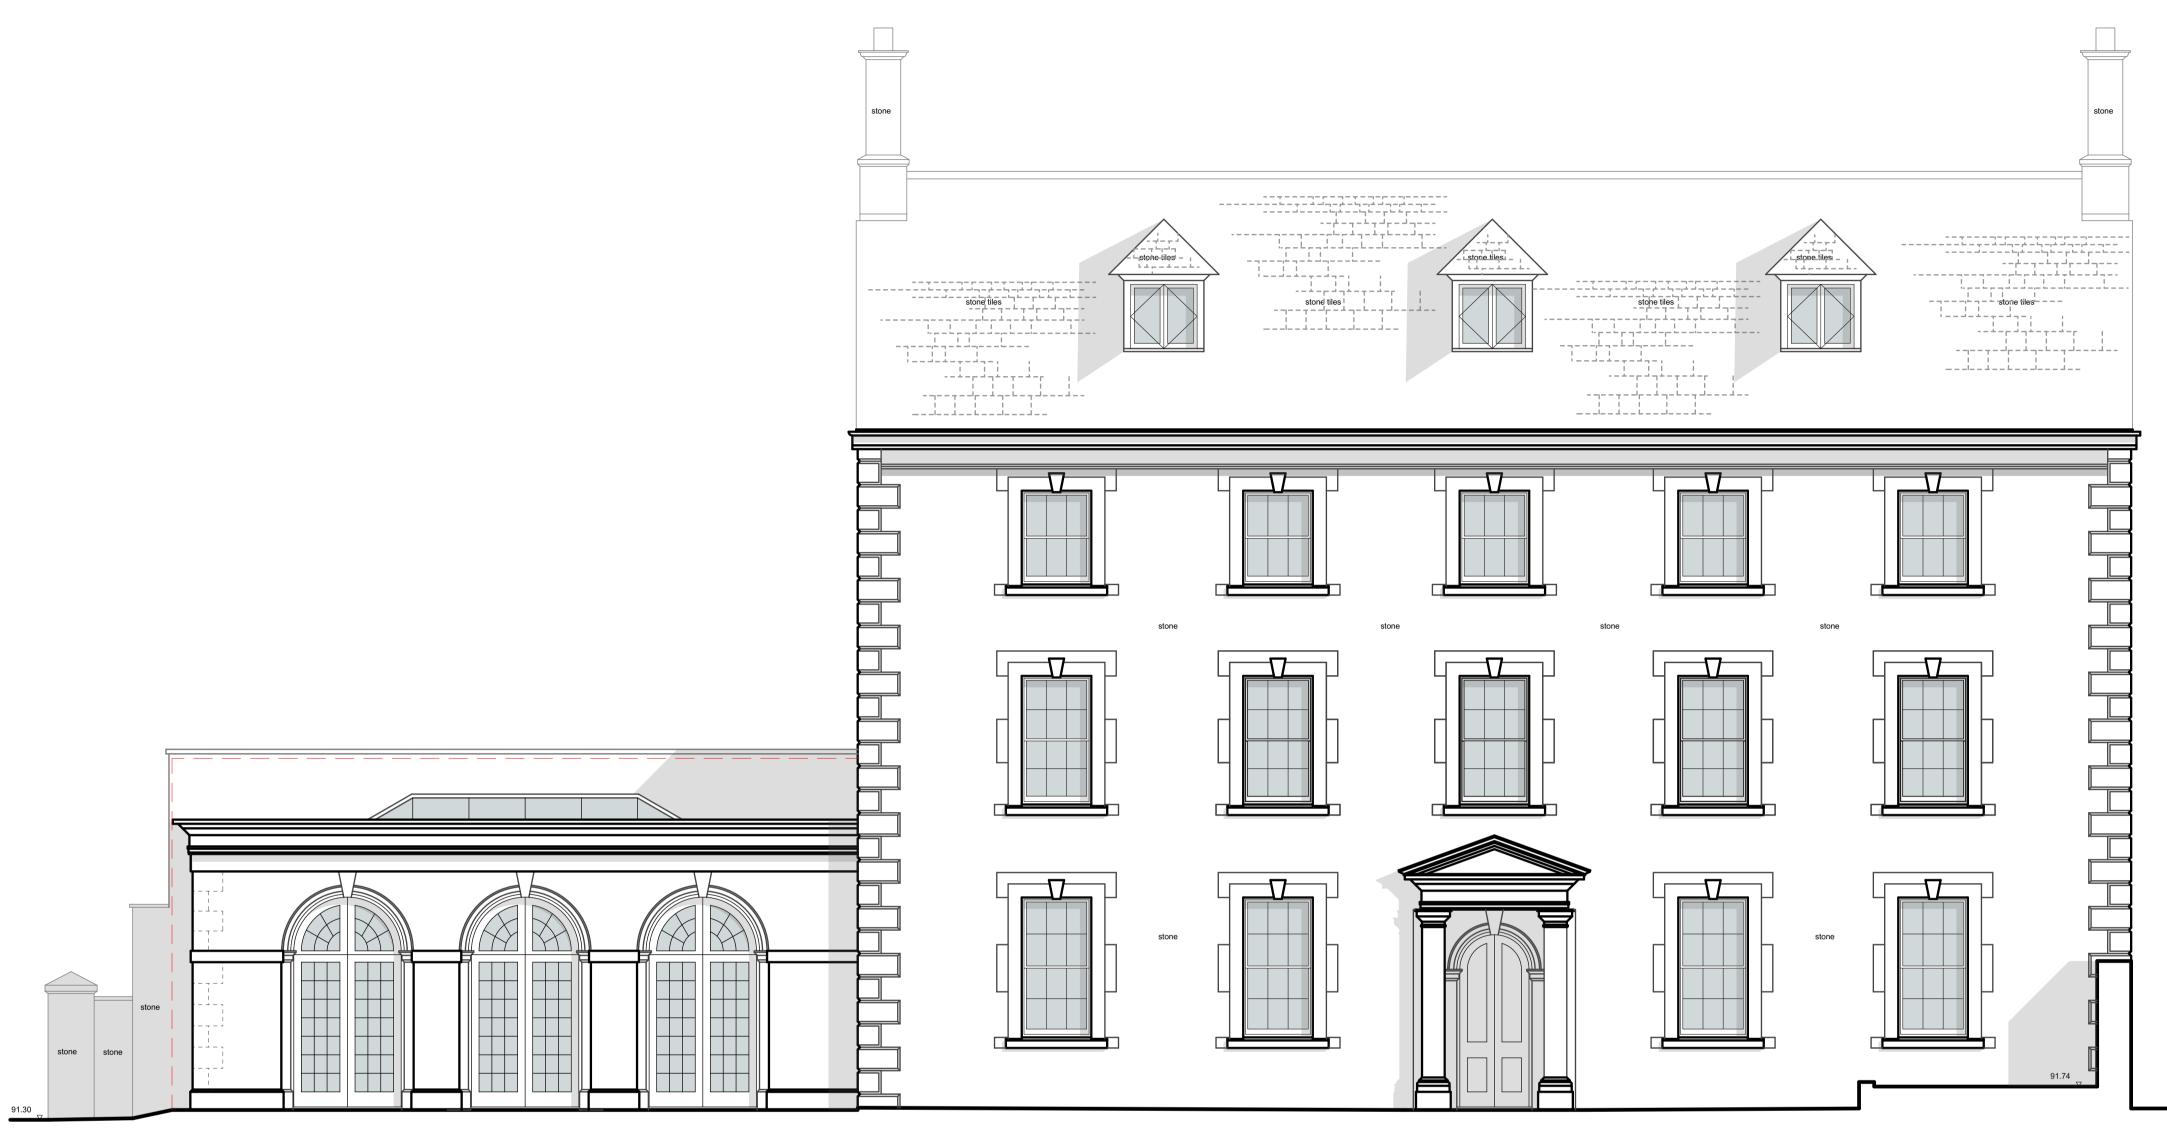

Note
No alterations are proposed to
the North and East Elevations as
part of this application

Existing South Elevation
Scale: 1:50

5 10 15

**Revision Notes** 

The contractor or manufacturer is responsible for checking all dimensions and querying any discrepancies.

© Copyright Charles Mullineux Design Ltd

Date Drawn by: Checked by:

Project Name: South Cerney Manor
Job Number: 0053
Sheet Title: Proposed South Elevation

Sheet No: PL-120
Revision:
Scale: Scale as indicated @ A1
Date: Dec 23