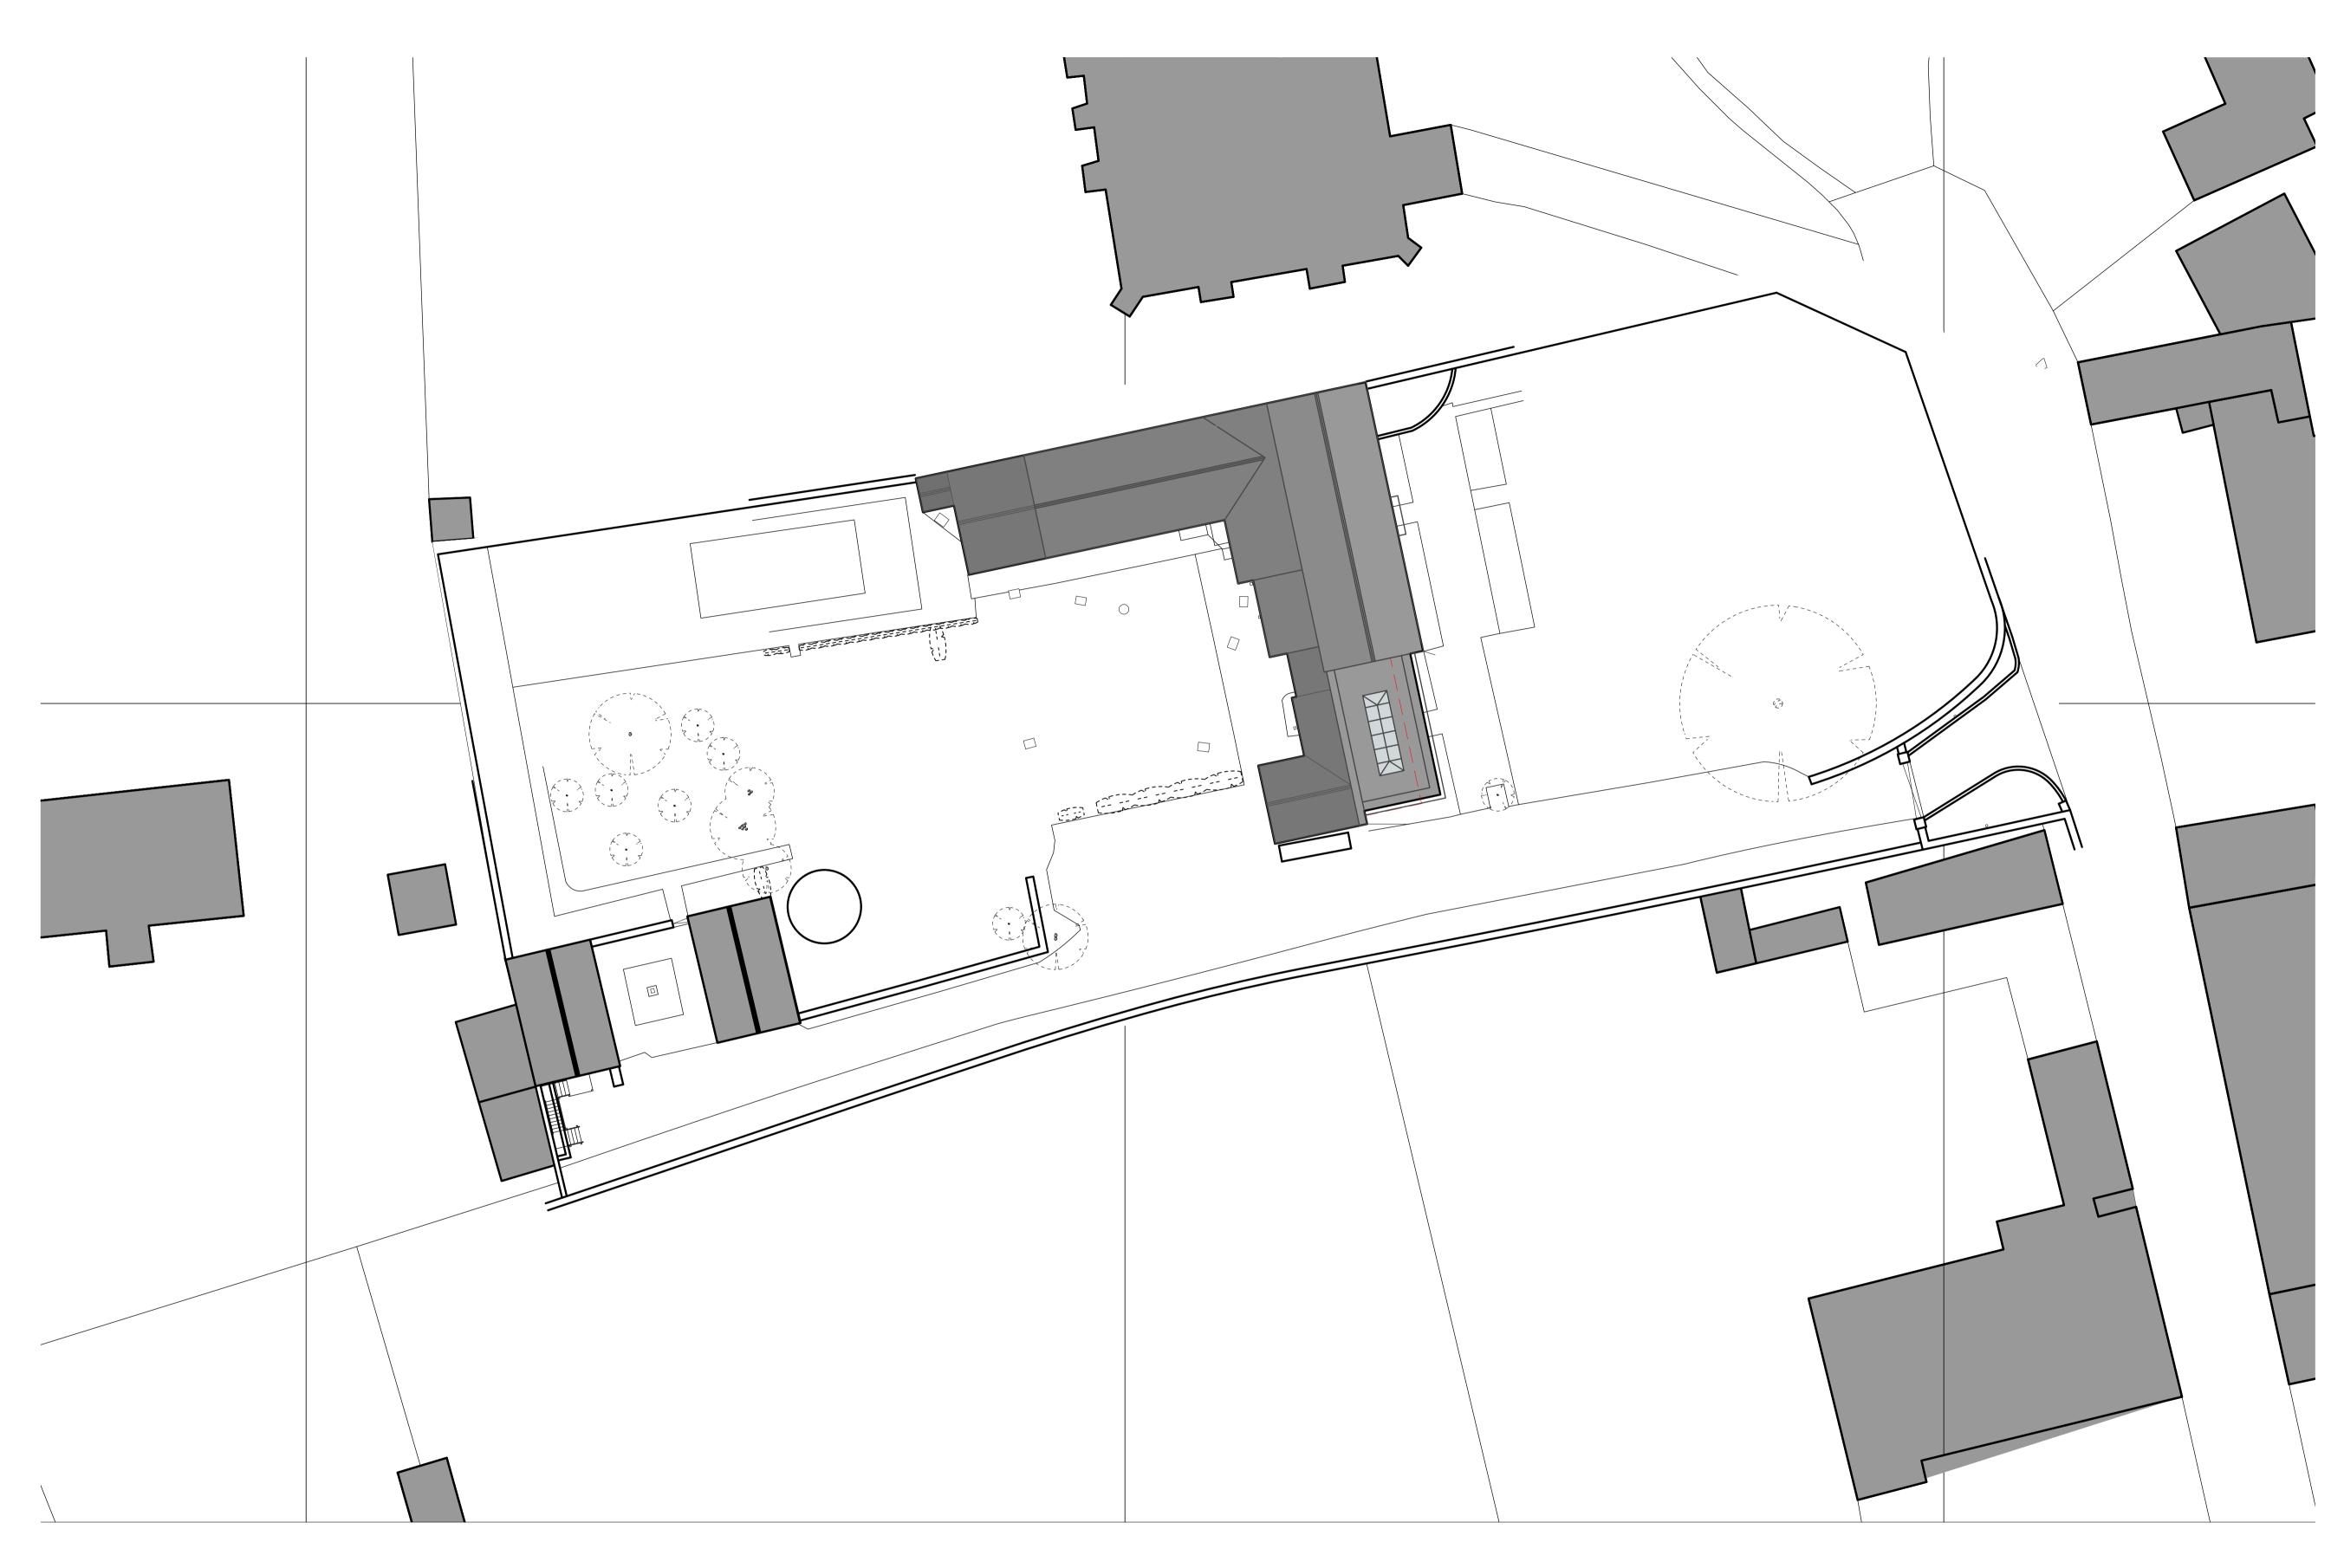

## Proposed Site & Block Plan Scale: 1:200

60 M

The contractor or manufacturer is responsible for checking all dimensions and querying any discrepancies.

This drawing is the property of Charles Mullineux Design Ltd. Copyright is reserved by them and the drawing is issued on the condition that it is not copied, reproduced, retained or disclosed to any unauthorised person, either wholly or in part without written consent.

© Copyright Charles Mullineux Design Ltd

**Revision Notes** Date Drawn by: Checked by:

Project Name: South Cerney Manor

Job Number: 0053 Sheet Title: Proposed Site & Block Plan

Sheet No: PL-102 Revision: Scale: Scale as indicated @ A1 Date: Dec 23 Drawn By: TN Reviewed By: CM

PLANNING & LBC

Status:

13 Lypiatt Street, Cheltenham, GL50 2TY www.charlesmullineux.co.uk

07759 281 889 design@charlesmullineux.co.uk