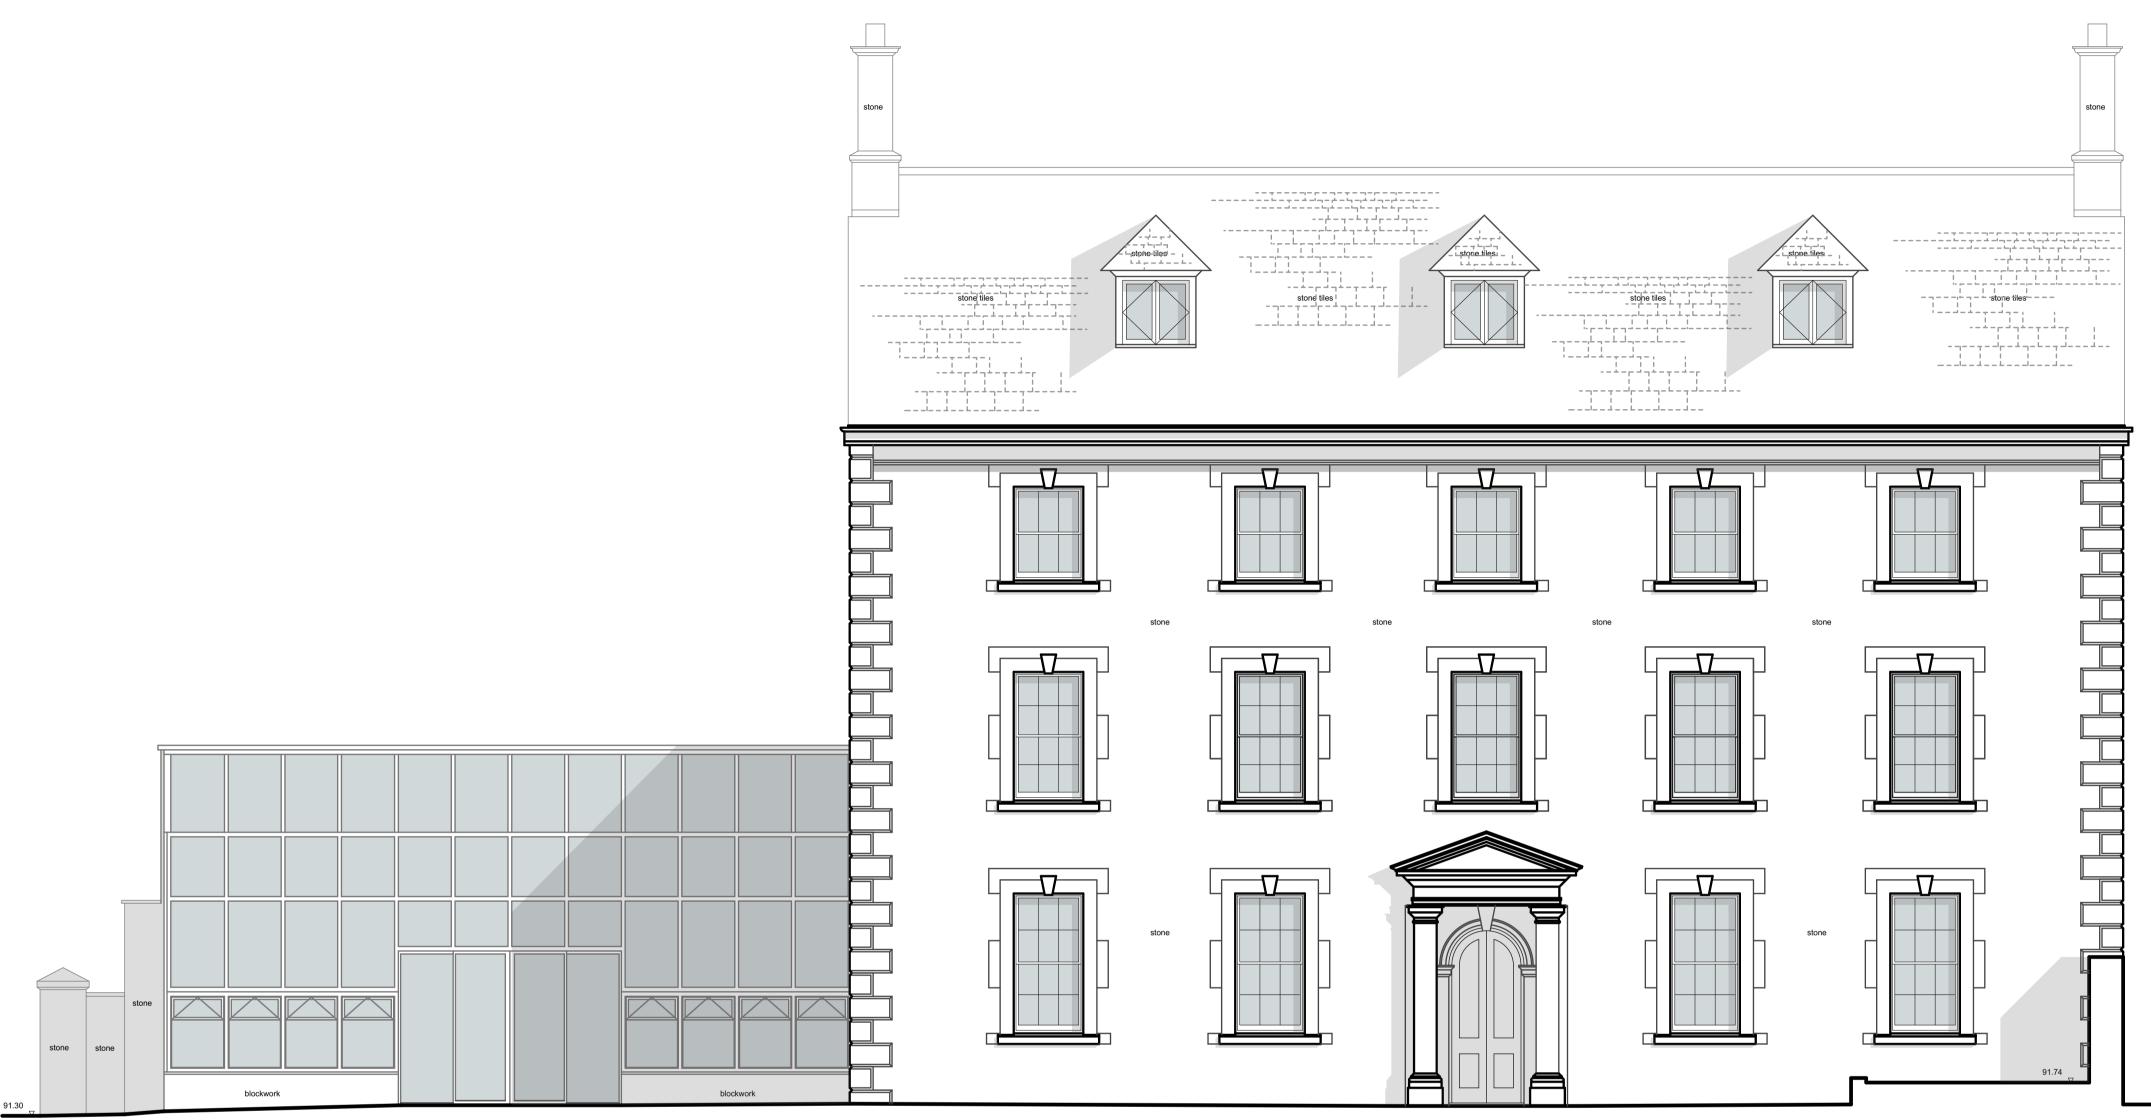

Note
No alterations are proposed to
the North and East Elevations as
part of this application

Existing South Elevation Scale: 1:50

0 5 10 15 l

**Revision Notes** 

The contractor or manufacturer is responsible for checking all dimensions and querying any discrepancies.

© Copyright Charles Mullineux Design Ltd

Date Drawn by: Checked by:

Project Name: South Cerney Manor

Job Number: 0053

Sheet Title: Existing South Elevation

Sheet No: PL-020
Revision:
Scale: Scale as indicated @ A1
Date: Dec 23
Drawn By: TN