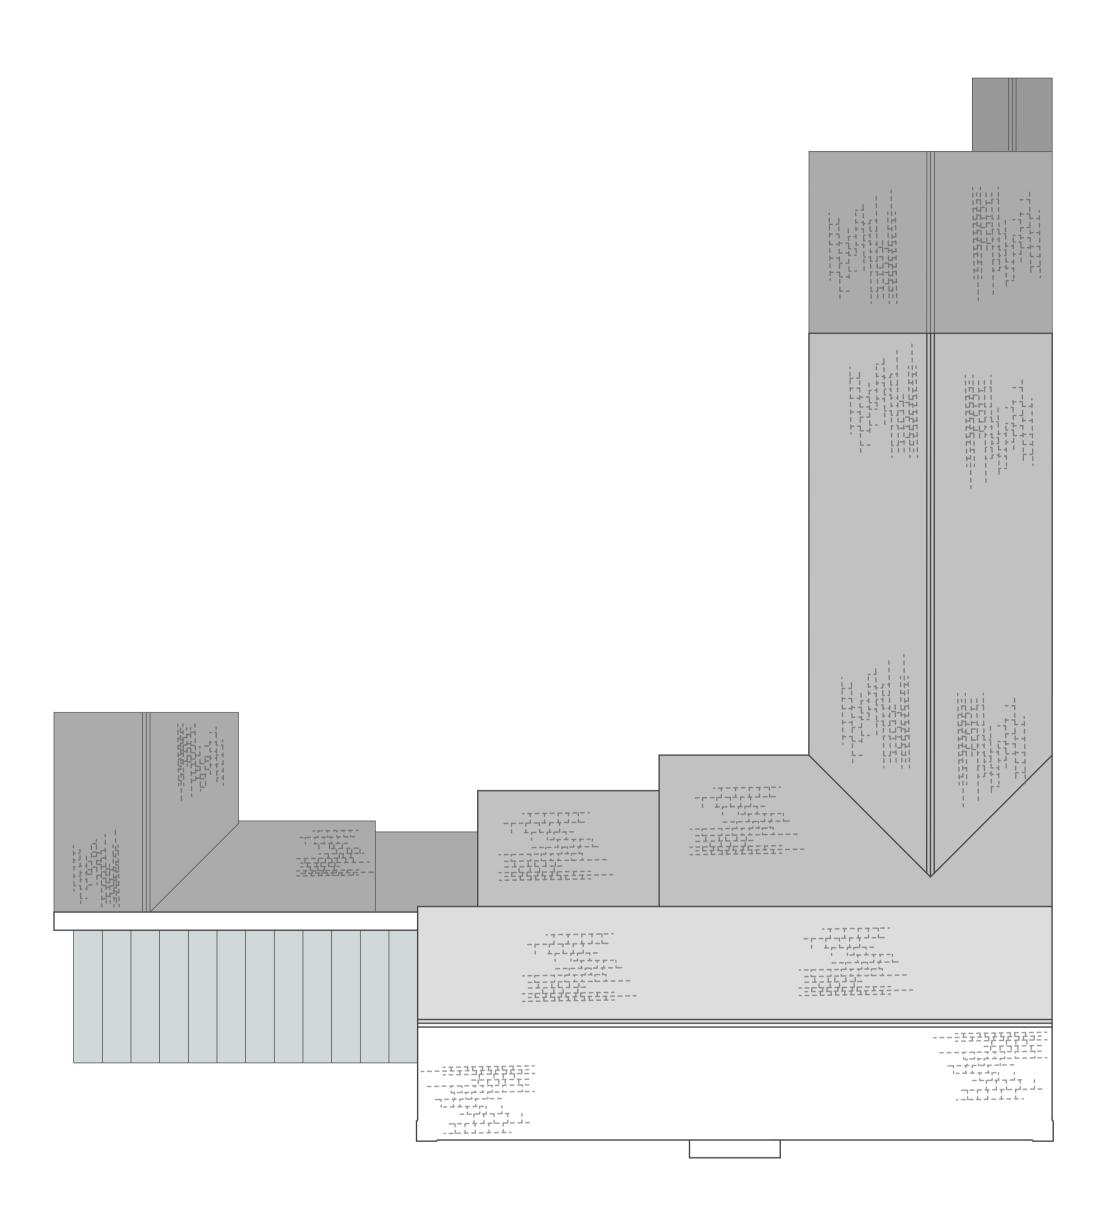

© Copyright Charles Mullineux Design Ltd

Existing Roof Plan Scale: 1:100

Job Number: 0053

Sheet No: Revision: Scale: Date: Drawn By: Reviewed By: CM Status:

Project Name: South Cerney Manor Sheet Title: Existing TF & Roof Plan