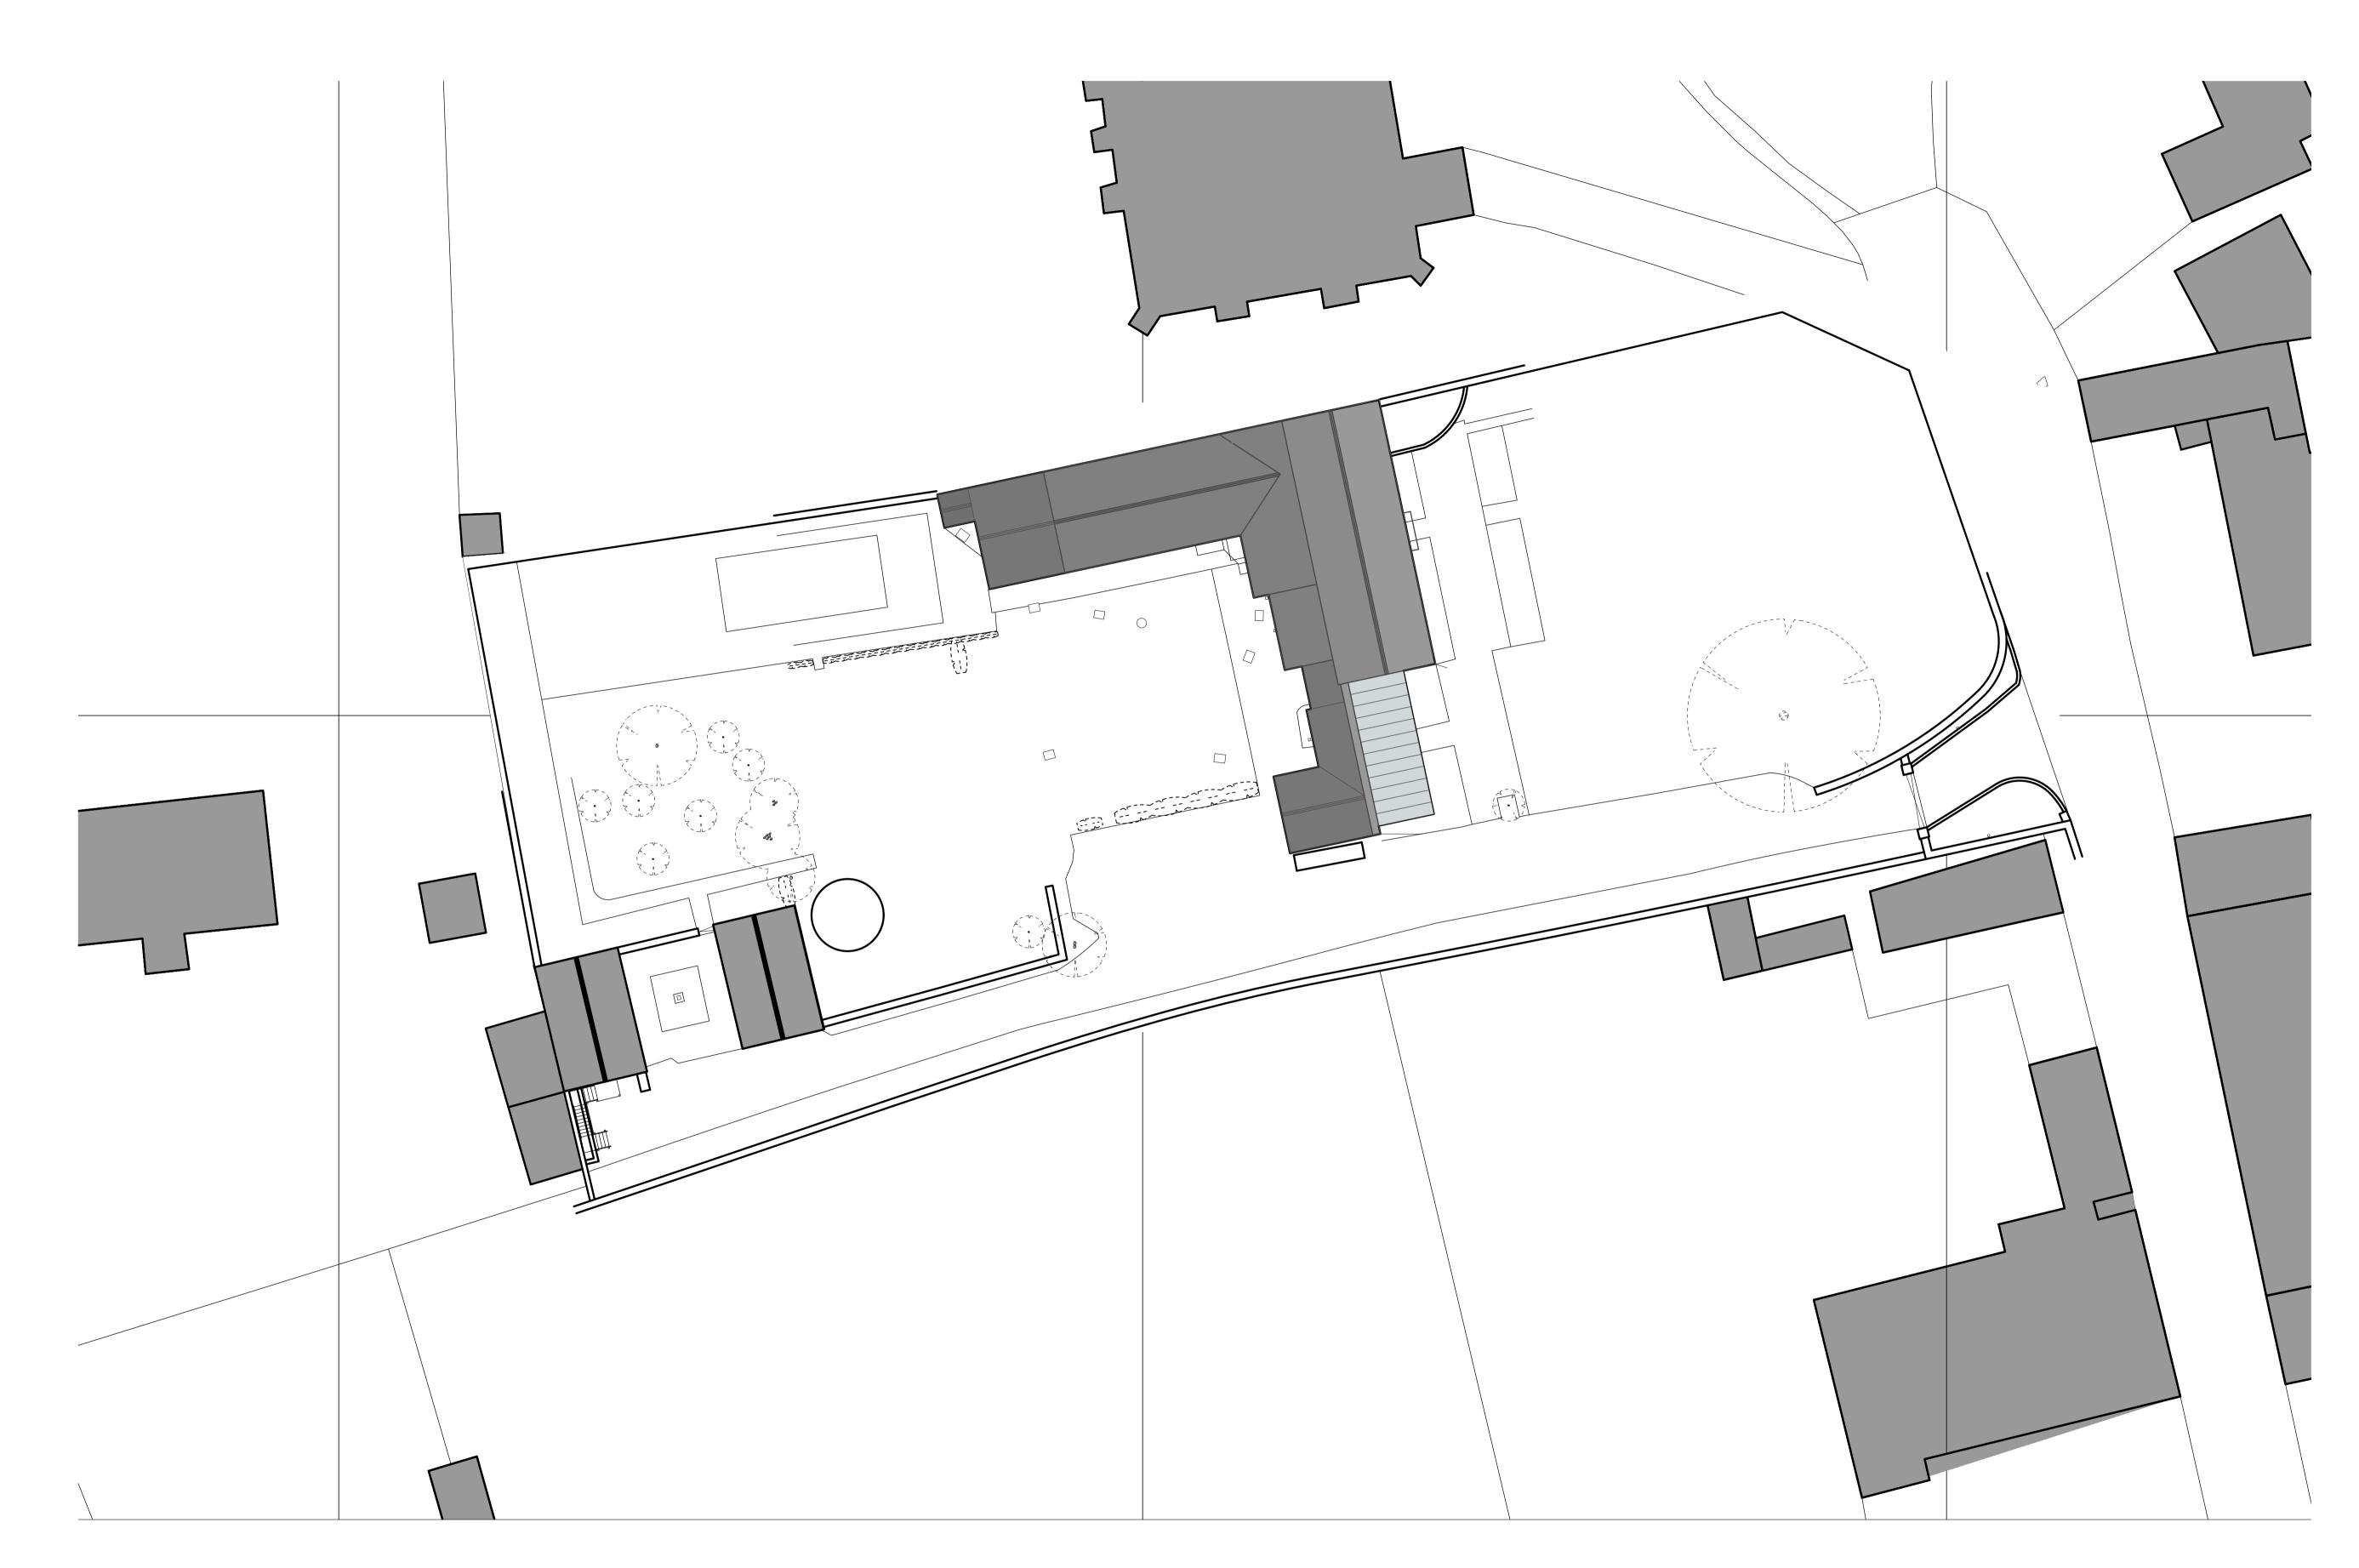

## Existing Site & Block Plan

| Scale: 1:200 | 20  |                | 40     | 60 M                 |
|--------------|-----|----------------|--------|----------------------|
|              | No. | Revision Notes | Date D | rawn by: Checked by: |

Job Number: 0053 Sheet Title: Exisitng Site & Block Plan

Sheet No: PL-002 Revision: Scale: Date: Drawn By: Reviewed By: CM Status:

Project Name: South Cerney Manor

Scale as indicated @ A1 Dec 23 ΤN

PLANNING & LBC