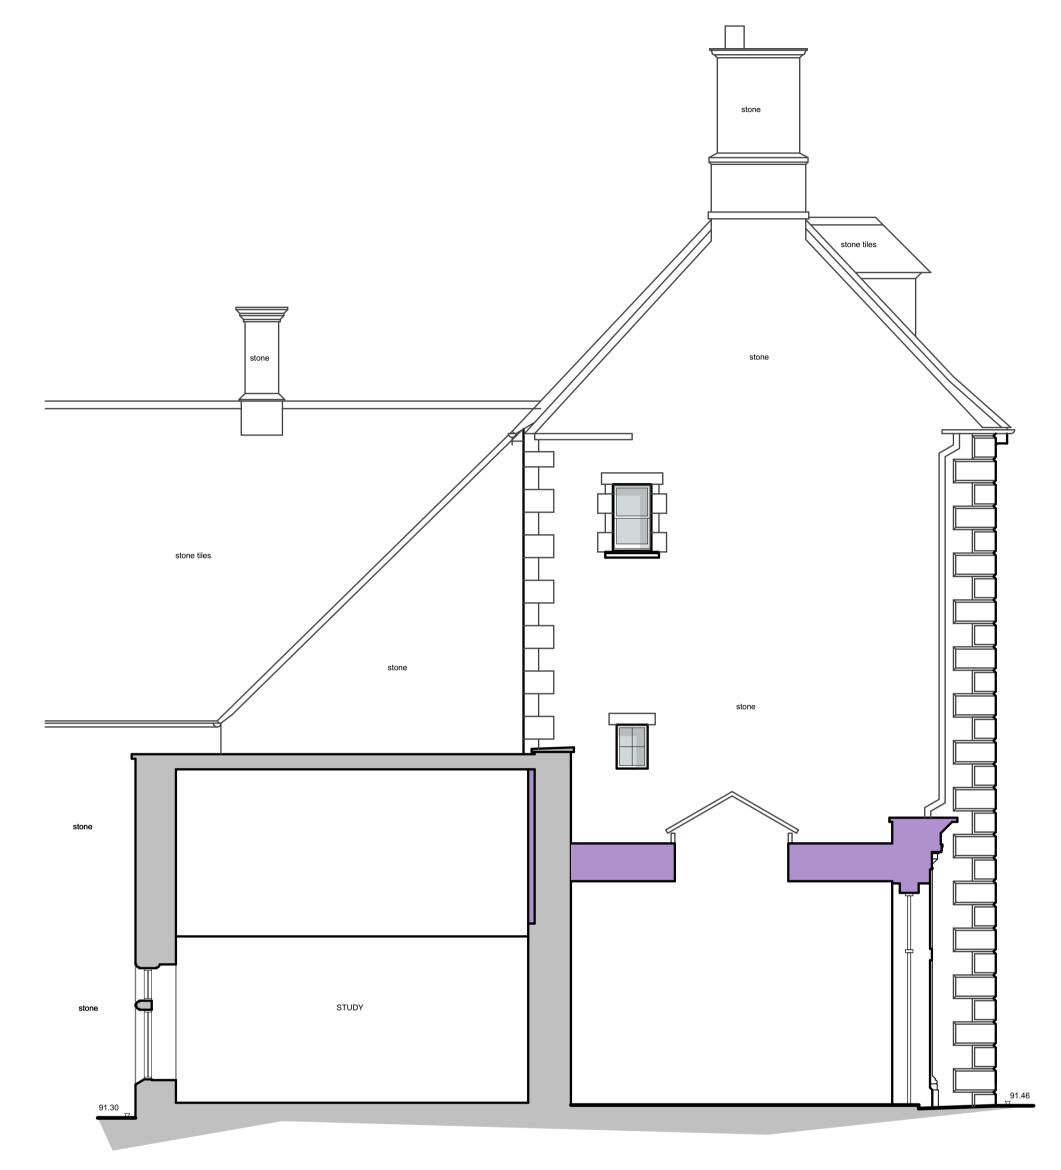

© Copyright Charles Mullineux Design Ltd

Existing Section AA Scale: 1:50

Project Name: South Cerney Manor Job Number: 0053 Sheet Title:

Sheet No: Revision: Scale: Date: Drawn By: Reviewed By: CM Status:

Proposed West Elevation & Section AA PL-121