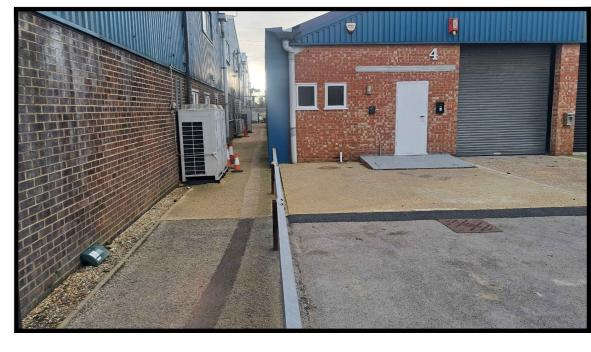

## **Existing Elevations**

No Changes Proposed To Structure. Indicative Signage Only

Viewpoint 1 - showing Unit 4 in relation to Units 1 to 3 on the right hand side.

Viewpoint 2 - showing pedestrian alley adjacent to Unit 4 and Unit 4 frontage - to be refurbished similar to Units 1 to 3