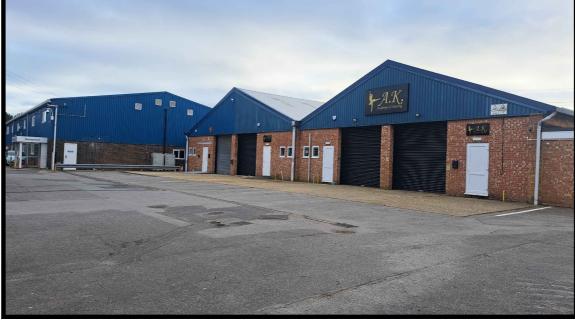

## **Existing Elevations**

No Changes Proposed To Structure. Indicative Signage Only

Viewpoint 1 - showing Unit 4 in relation to Units 1 to 3 on the right hand side.

Viewpoint 2 - showing pedestrian alley adjacent to Unit 4 and Unit 4 frontage - to be refurbished similar to Units 1 to 3