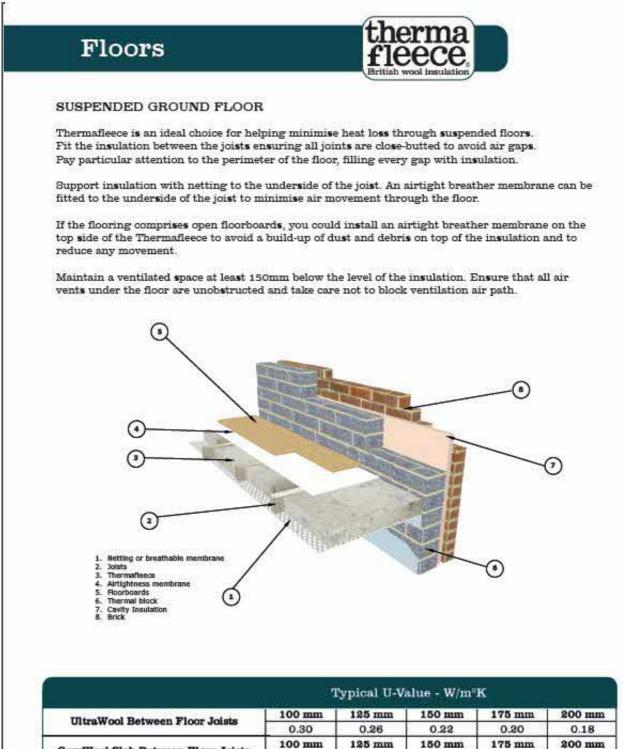

## 8.0 Appendices

8.1 Thermafleece Insulation of timber floors -

0.31

100 mm

0.31

0.27

125 mm

0.27

0.23

150 mm

0.24

0.21

175 mm

0.21

**CosyWool Slab Between Floor Joists** 

CosyWool Roll Between Floor Joists

0.19

200 mm

0.19

8.2 Thermafleece Insulation of existing roofs.