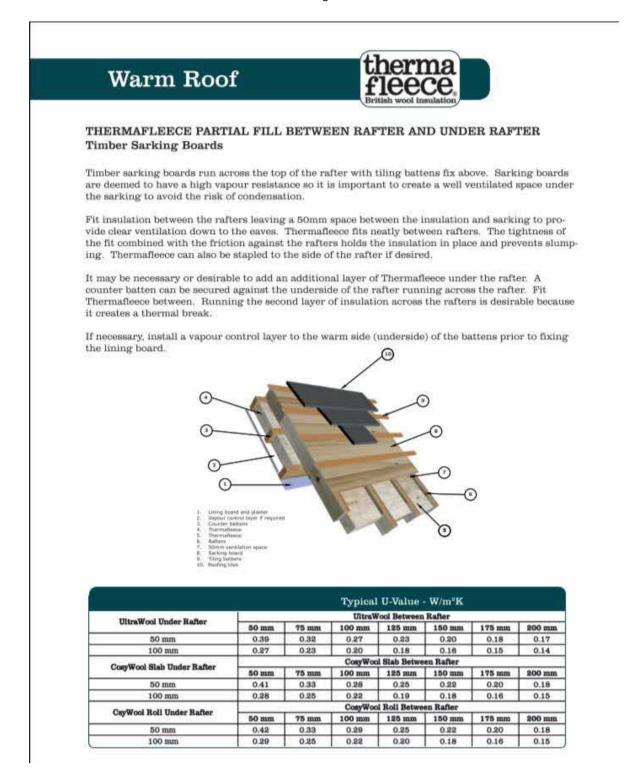

therwise.                                                                                                                        |
|     |                                                                                                                                                                                 |
| 7.0 | LANDSCAPING.                                                                                                                                                                    |



## 8.0 Appendices

8.1 Thermafleece Insulation of timber floors -



0.31

100 mm

0.31

0.27

125 mm

0.27

0.23

150 mm

0.24

0.21

175 mm

0.21

**CosyWool Slab Between Floor Joists** 

CosyWool Roll Between Floor Joists

0.19

200 mm

0.19

8.2 Thermafleece Insulation of existing roofs.