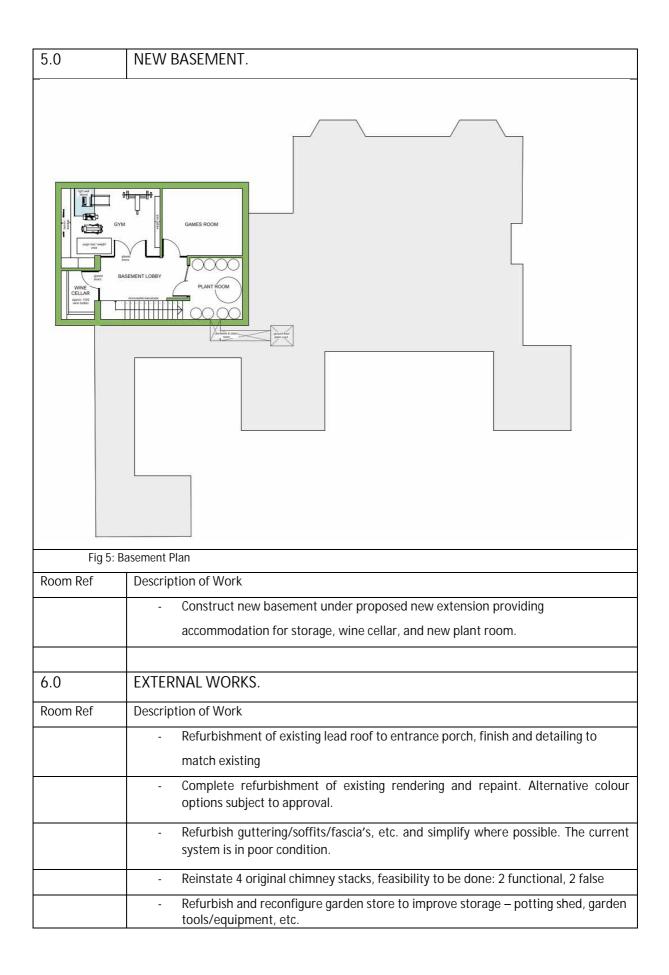

|     | <ul> <li>Decommission existing septic tank. Consider new location closer to the house<br/>given access requirements for servicing. Any scheme should account for the</li> </ul> |
|-----|---------------------------------------------------------------------------------------------------------------------------------------------------------------------------------|
|     | location of the pond/rill.                                                                                                                                                      |
|     | - Undertake review of site drainage, understand how surface run off is currently                                                                                                |
|     | being managed, and perhaps utilised in future across the site.                                                                                                                  |
|     | - Review feasibility for water storage and/or borehole                                                                                                                          |
|     | - Other external works are under review to ensure existing (original) appearance is                                                                                             |
|     | refurbished to match existing unless approved otherwise.                                                                                                                        |
|     |                                                                                                                                                                                 |
| 7.0 | LANDSCAPING.                                                                                                                                                                    |