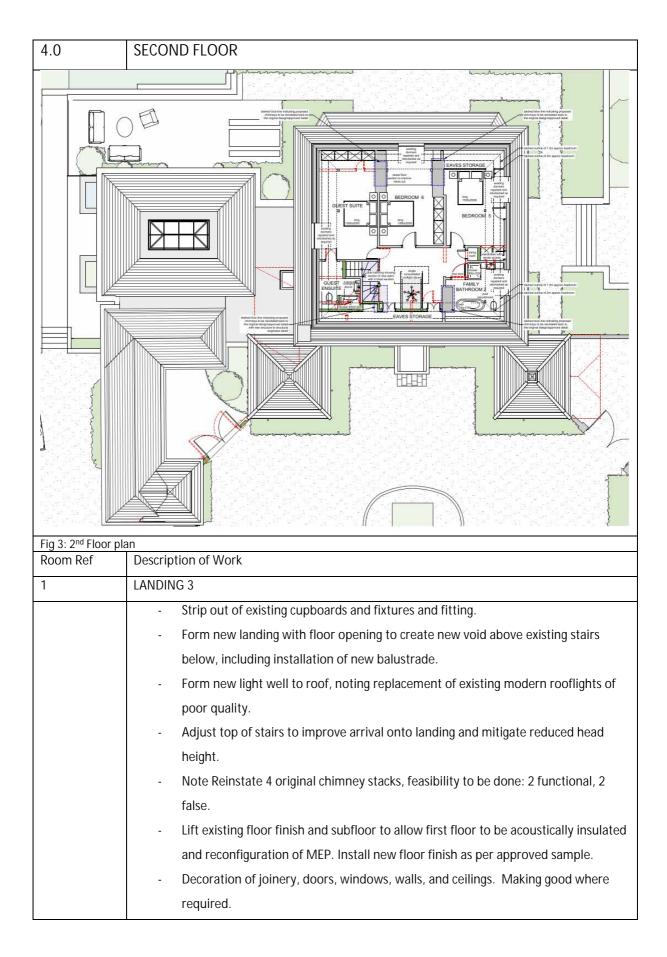

| 2 | GUEST SUITE                                                                                 |
|---|---------------------------------------------------------------------------------------------|
|   | - Lift existing floor finish and subfloor to allow first floor to be acoustically insulated |
|   | and reconfiguration of MEP. Install new floor finish as per approved sample.                |
|   | - Adjustment to dormers and windows to lower cill heights.                                  |
|   | - Decoration of joinery, doors, windows, walls, and ceilings. Making good where             |
|   | required.                                                                                   |
| 3 | GUEST ENSUITE                                                                               |
|   | - Lift existing floor finish and subfloor to allow first floor to be acoustically insulated |
|   | and reconfiguration of MEP. Install new floor finish as per approved sample.                |
|   | - Installation of new fixtures and fittings as required.                                    |
|   | - Decoration of joinery, doors, windows, walls, and ceilings. Making good where             |
|   | required.                                                                                   |
| 4 | FAMILY LOFT BATHROOM                                                                        |
|   | - Lift existing floor finish and subfloor to allow first floor to be acoustically insulated |
|   | and reconfiguration of MEP. Install new floor finish as per approved sample.                |
|   | - Installation of new fixtures and fittings as required.                                    |
|   | - Decoration of joinery, doors, windows, walls, and ceilings. Making good where             |
|   | required.                                                                                   |
| 5 | BEDROOM 5                                                                                   |
|   | - Lift existing floor finish and subfloor to allow first floor to be acoustically insulated |
|   | and reconfiguration of MEP. Install new floor finish as per approved sample.                |
|   | - Adjustment to dormers and windows to lower cill heights.                                  |
|   | - Decoration of joinery, doors, windows, walls, and ceilings. Making good where             |
|   | required.                                                                                   |
| 6 | BEDROOM 6                                                                                   |
|   | - Lift existing floor finish and subfloor to allow first floor to be acoustically insulated |
|   | and reconfiguration of MEP. Install new floor finish as per approved sample.                |
|   | - Adjustment to dormers and windows to lower cill heights.                                  |
|   | - Decoration of joinery, doors, windows, walls, and ceilings. Making good where             |
|   | required.                                                                                   |