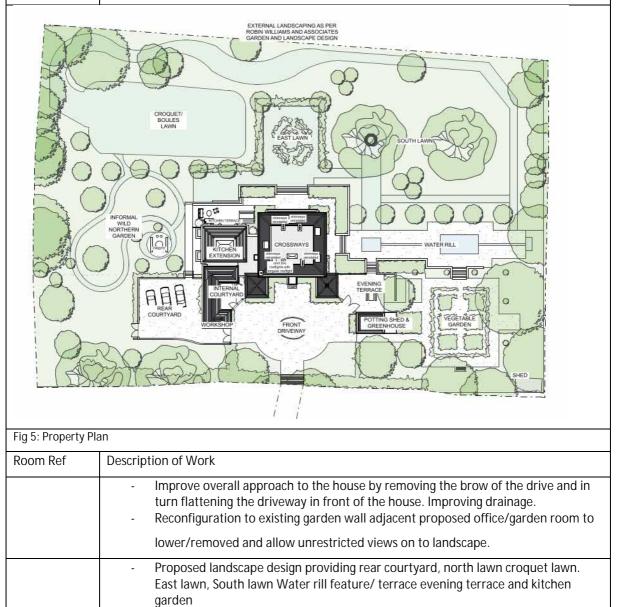

|     | <ul> <li>Decommission existing septic tank. Consider new location closer to the house<br/>given access requirements for servicing. Any scheme should account for the</li> </ul> |
|-----|---------------------------------------------------------------------------------------------------------------------------------------------------------------------------------|
|     | location of the pond/rill.                                                                                                                                                      |
|     | - Undertake review of site drainage, understand how surface run off is currently                                                                                                |
|     | being managed, and perhaps utilised in future across the site.                                                                                                                  |
|     | - Review feasibility for water storage and/or borehole                                                                                                                          |
|     | - Other external works are under review to ensure existing (original) appearance is                                                                                             |
|     | refurbished to match existing unless approved otherwise.                                                                                                                        |
|     |                                                                                                                                                                                 |
| 7.0 | LANDSCAPING.                                                                                                                                                                    |