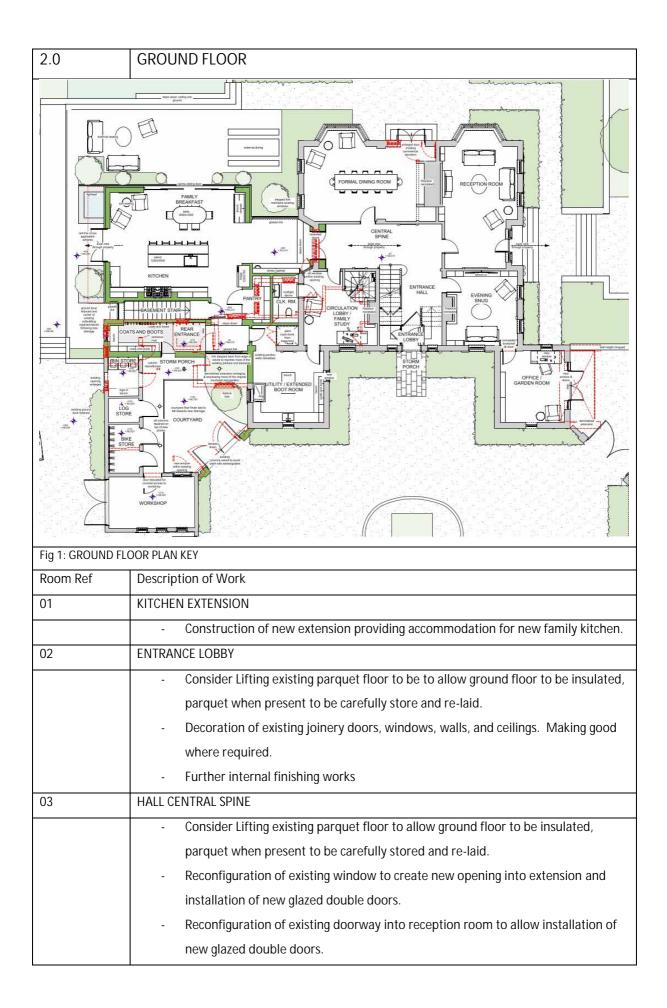

|    | Description of existing joinery deers, windows, wells, and sollings. Making good                    |
|----|-----------------------------------------------------------------------------------------------------|
|    | - Decoration of existing joinery doors, windows, walls, and ceilings. Making good                   |
|    | where required.                                                                                     |
| 04 | DINING ROOM                                                                                         |
|    | - Consider Lifting existing parquet floor and subfloor to allow ground floor to be                  |
|    | insulated, parquet when present to be carefully stored and re-laid.                                 |
|    | - Reconfiguration of existing glazing and door out to rear garden. Proposing                        |
|    | enlarged entrance to better balance the rear elevation and installation of new                      |
|    | glazed double door and sidelights.                                                                  |
|    | - Review retuning alcove to original layout.                                                        |
|    | - Decoration of existing joinery doors, windows, walls, and ceilings. Making good                   |
|    | where required.                                                                                     |
| 05 | RECEPTION ROOM                                                                                      |
|    | - Strip out as required,                                                                            |
|    | - Lift existing carpet and subfloor to allow ground floor to be insulated. If parquet               |
|    | is located to be carefully stored and re-laid.                                                      |
|    | - Reconfiguration of existing glazing and door out to south garden and installation                 |
|    | of new glazed double door and sidelights.                                                           |
|    | - Decoration of existing joinery doors, windows, walls, and ceilings. Making good                   |
|    | where required.                                                                                     |
| 06 | EVENING SNUG                                                                                        |
|    | - Strip out as required, Existing carpet finish removed,                                            |
|    | - Lift existing carpet and subfloor to allow ground floor to be insulated if parquet is             |
|    | located to be carefully stored and re-laid new floor finish as per approved                         |
|    | sample.                                                                                             |
|    | - Installation of new fixtures and fittings as required.                                            |
|    | - Create new concealed entrance into to office/garden room.                                         |
|    | - Decoration of existing joinery doors, windows, walls, and ceilings. Making good                   |
|    | where required.                                                                                     |
| 07 | OFFICE / GARDEN ROOM                                                                                |
|    | - Strip out of existing, including demolition of more modern lean-to structure,                     |
|    | returning to original plan form.                                                                    |
|    | - Installation of new glazed doors with views across garden                                         |
|    | - Lift existing floor finish and subfloor to allow ground floor to be insulated. new                |
|    | floor finish as per approved sample                                                                 |
|    | <ul> <li>Decoration of existing joinery doors, windows, walls, and ceilings. Making good</li> </ul> |
|    | where required.                                                                                     |
| 08 | FAMILY STUDY                                                                                        |
|    |                                                                                                     |

|    | - Lift existing floor finish and subfloor to allow ground floor to be insulated. If      |
|----|------------------------------------------------------------------------------------------|
|    |                                                                                          |
|    | parquet is located to be carefully stored and re-laid new floor finish as per            |
|    | approved sample                                                                          |
|    | - Reinstatement of existing fireplace.                                                   |
|    | - Decoration of existing joinery doors, windows, walls, and ceilings. Making good        |
|    | where required.                                                                          |
| 09 | UTILITY / BOOT ROOM                                                                      |
|    | - Removal of existing kitchen fixtures and fittings                                      |
| l  | - Lift existing floor finish and subfloor to allow ground floor to be insulated. If      |
|    | parquet is located to be carefully stored and re-laid or new floor finish as per         |
|    | approved sample                                                                          |
|    | - Note access to existing out buildings /entrance to be closed off with new walls.       |
|    | - Installation of new fixtures and fittings as required.                                 |
|    | - Decoration of existing joinery doors, windows, walls, and ceilings. Making good        |
|    | where required.                                                                          |
| 10 | CLOAK ROOM                                                                               |
|    | - Lift existing floor finish and subfloor to allow ground floor to be insulated. If      |
|    | parquet is located to be carefully stored and re-laid or new floor finish as per         |
|    | approved sample                                                                          |
|    | - Installation of new fixtures and fittings as required.                                 |
|    | - Decoration of joinery, doors, windows, walls, and ceilings. Making good where          |
|    | required.                                                                                |
| 11 | PANTRY                                                                                   |
|    | - Lift existing floor finish and subfloor to allow ground floor to be insulated. If      |
|    | parquet is located to be carefully stored and re-laid or new floor finish as per         |
|    | approved sample.                                                                         |
|    | - Installation of new fixtures and fittings as required.                                 |
|    | - Note new walls and access create to new extension.                                     |
|    | - Redecoration of existing joinery doors, windows, walls, and ceilings. Making           |
|    | good where required.                                                                     |
| 12 | COURTYARD AND EXISTING OUTBUILDINGS                                                      |
|    | Demolition of existing corner and entrance                                               |
|    | <ul> <li>Refurbishment of existing structures, floors, walls, and roof.</li> </ul>       |
|    | <ul> <li>Accommodation to provide storage, logs store, bin store, bike store.</li> </ul> |
|    | - Accommodation to provide storage, logs store, bill store, bike store.                  |