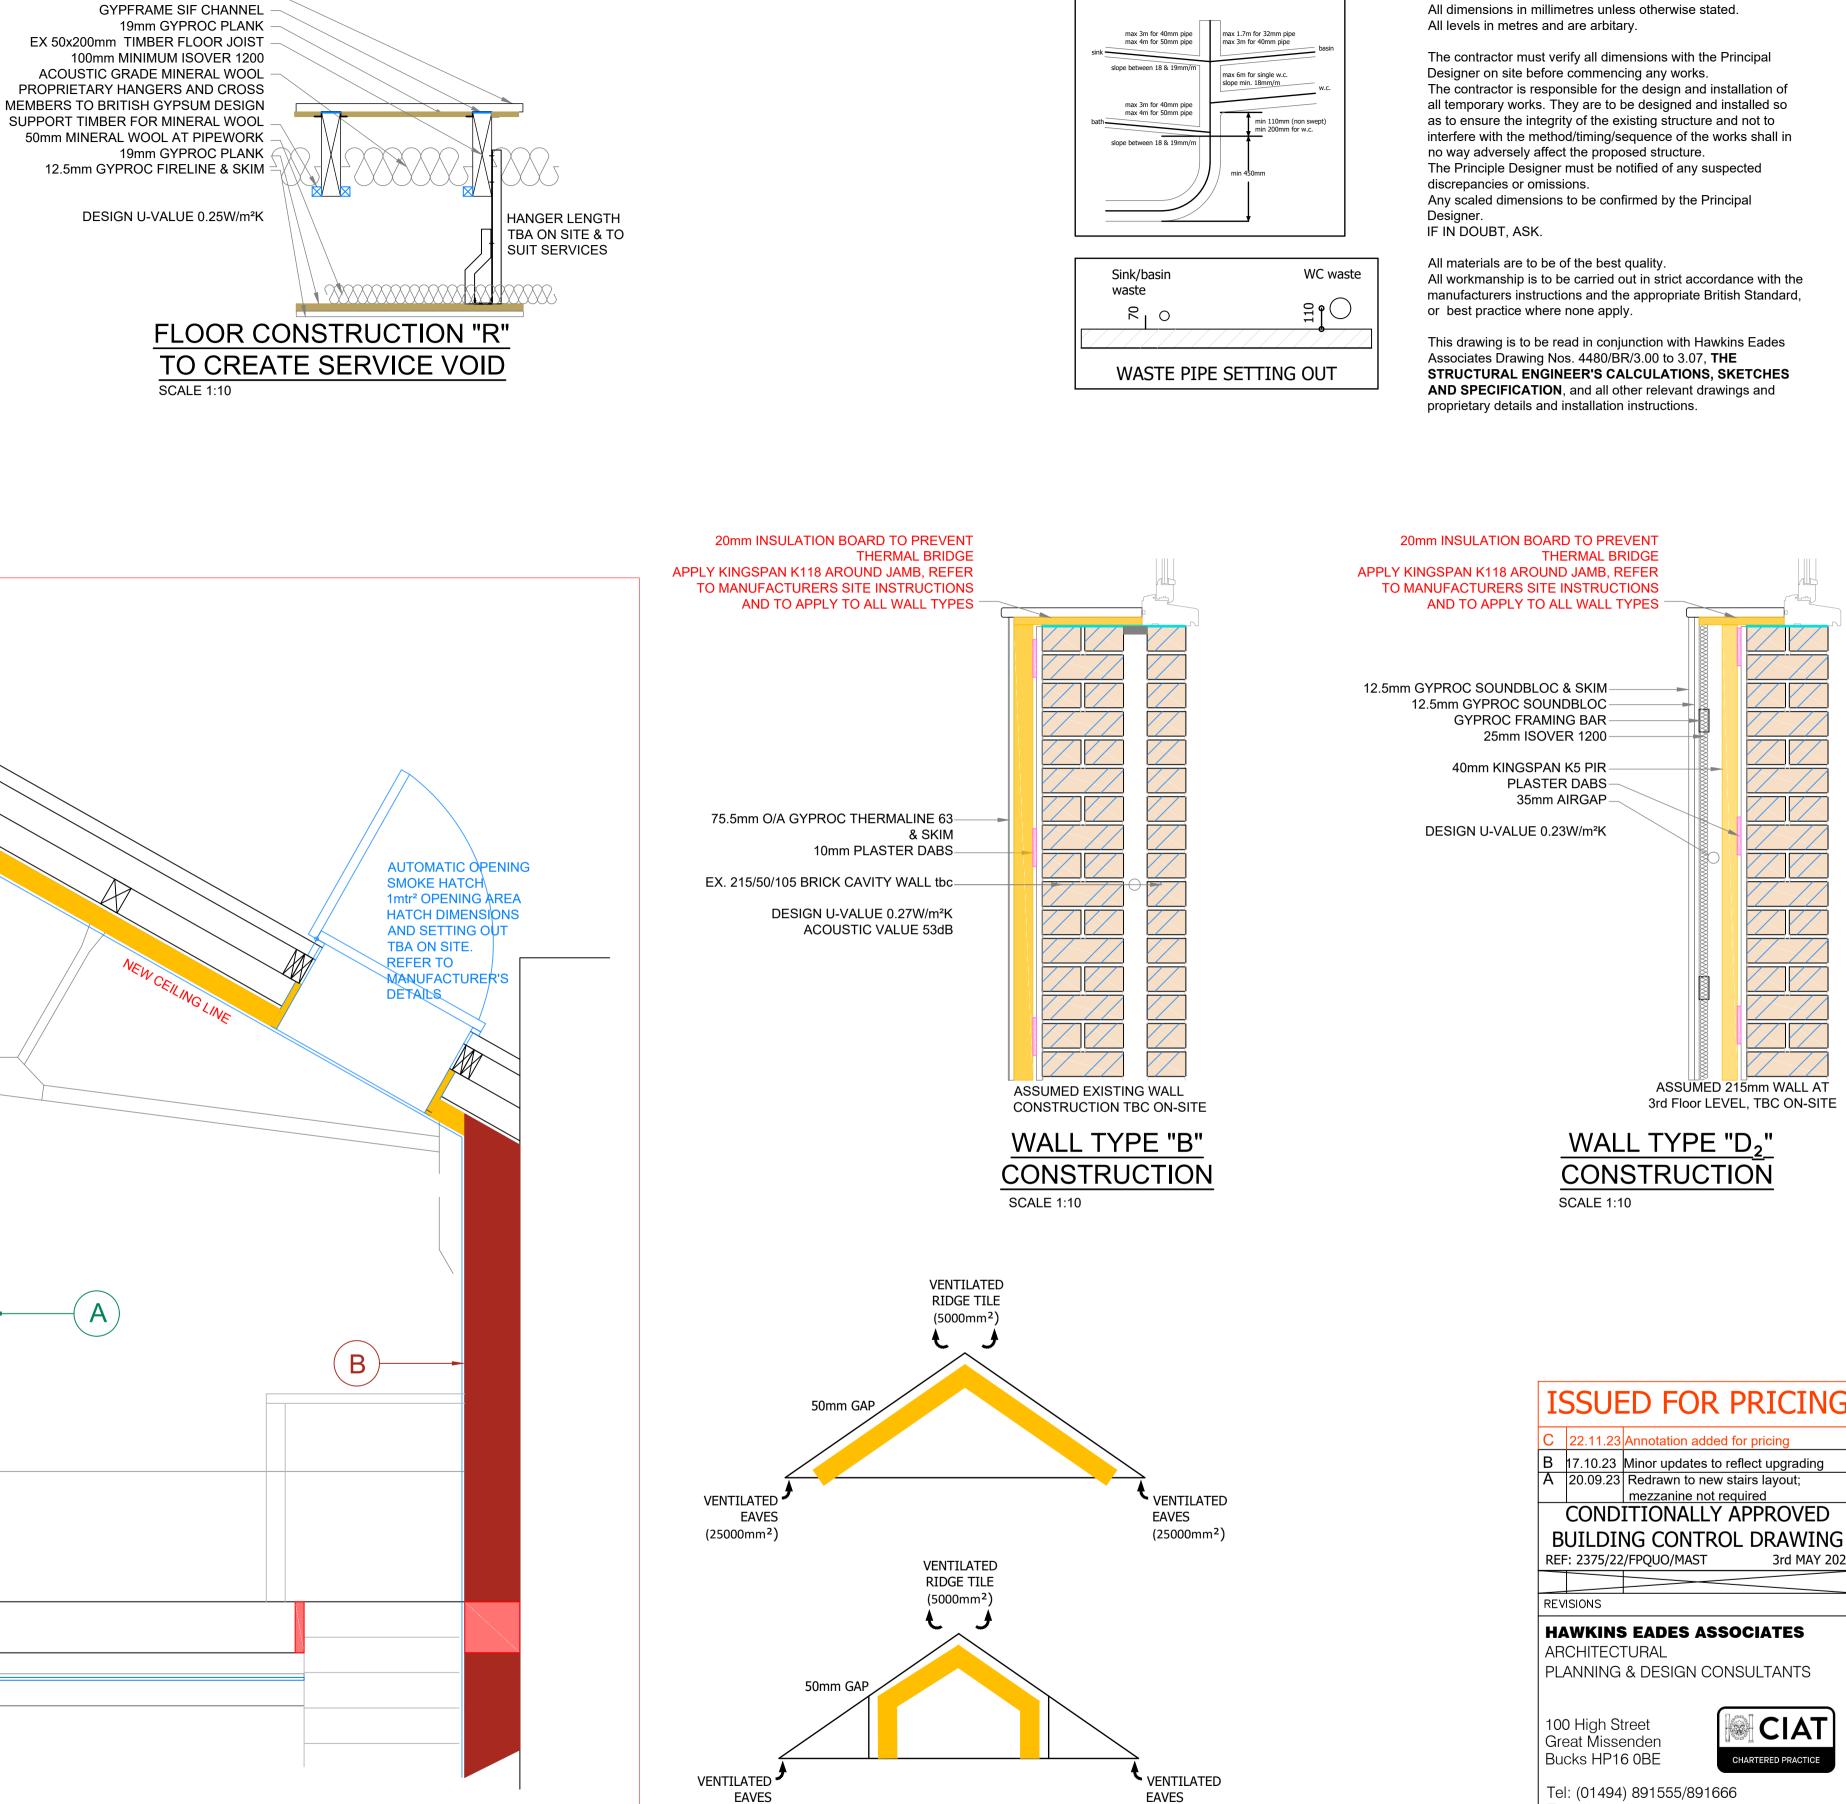

22mm FLOORGRADE T&G BOARD GYPFRAME SIF CHANNEL 19mm GYPROC PLANK EX 50x200mm TIMBER FLOOR JOIST 100mm MINIMUM ISOVER 1200 ACOUSTIC GRADE MINERAL WOOL **RB1 RESILIENT BARS** 19mm GYPROC PLANK 12.5mm GYPROC FIRELINE & SKIM

DESIGN U-VALUE 0.25W/m<sup>2</sup>K

FLOOR CONSTRUCTION "Q"

WHERE VOID NOT REQUIRED

SCALE 1:10

22mm FLOORGRADE T&G BOARD -

22mm FLOORGRADE T&G BOARD GYPFRAME SIF CHANNEL 19mm GYPROC PLANK EX 50x200mm TIMBER FLOOR JOIST 100mm MINIMUM ISOVER 1200 ACOUSTIC GRADE MINERAL WOOL EXISTING PLASTERBOARD **RB1 RESILIENT BARS** 19mm GYPROC PLANK 12.5mm GYPROC FIRELINE & SKIM

DESIGN U-VALUE 0.25W/m<sup>2</sup>K