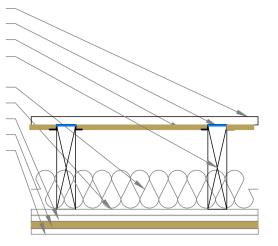

22mm FLOORGRADE T&G BOARD GYPFRAME SIF CHANNEL 19mm GYPROC PLANK EX 50x200mm TIMBER FLOOR JOIST 100mm MINIMUM ISOVER 1200 ACOUSTIC GRADE MINERAL WOOL **RB1 RESILIENT BARS** 19mm GYPROC PLANK 12.5mm GYPROC FIRELINE & SKIM

DESIGN U-VALUE 0.25W/m<sup>2</sup>K

FLOOR CONSTRUCTION "Q"

WHERE VOID NOT REQUIRED

SCALE 1:10

22mm FLOORGRADE T&G BOARD -

22mm FLOORGRADE T&G BOARD GYPFRAME SIF CHANNEL 19mm GYPROC PLANK EX 50x200mm TIMBER FLOOR JOIST 100mm MINIMUM ISOVER 1200 ACOUSTIC GRADE MINERAL WOOL EXISTING PLASTERBOARD **RB1 RESILIENT BARS** 19mm GYPROC PLANK 12.5mm GYPROC FIRELINE & SKIM

DESIGN U-VALUE 0.25W/m<sup>2</sup>K

## FLOOR CONSTRUCTION "P" WHERE EXISTING CEILING RETAINED SCALE 1:10

N.B. LIGHTING UNITS TO BE FIXED TO CEILING IN STRICT ACCORDANCE WITH THE MANUFACTURERS INSTRUCTIONS

(25000mm<sup>2</sup>)

| ISSUED FOR PRICING                                                                    |                                                                                                             |                                                                                                                                                                                          |                                                                         |                                     |                              |                                |       |
|---------------------------------------------------------------------------------------|-------------------------------------------------------------------------------------------------------------|------------------------------------------------------------------------------------------------------------------------------------------------------------------------------------------|-------------------------------------------------------------------------|-------------------------------------|------------------------------|--------------------------------|-------|
| C 22.1                                                                                | 1.23 Ann                                                                                                    | otati                                                                                                                                                                                    | on adde                                                                 | ed                                  | for p                        | ricing                         |       |
|                                                                                       | .23 Minor updates to reflect upgrading<br>0.23 Redrawn to new stairs layout;                                |                                                                                                                                                                                          |                                                                         |                                     |                              |                                |       |
| A 20.09                                                                               |                                                                                                             |                                                                                                                                                                                          |                                                                         |                                     |                              |                                |       |
| CONDITIONALLY APPROVED                                                                |                                                                                                             |                                                                                                                                                                                          |                                                                         |                                     |                              |                                |       |
| BUILDING CONTROL DRAWING<br>REF: 2375/22/FPQUO/MAST 3rd MAY 2022                      |                                                                                                             |                                                                                                                                                                                          |                                                                         |                                     |                              |                                |       |
|                                                                                       |                                                                                                             |                                                                                                                                                                                          |                                                                         |                                     |                              |                                |       |
| REVISIONS                                                                             |                                                                                                             |                                                                                                                                                                                          |                                                                         |                                     |                              |                                |       |
|                                                                                       | NG & D                                                                                                      | DESI<br>t                                                                                                                                                                                | GN CO                                                                   |                                     |                              | _tant                          | _     |
| Fax: (0 <sup>-</sup>                                                                  |                                                                                                             | 3E<br>155<br>9122                                                                                                                                                                        | 22                                                                      |                                     | 5                            | ered prac                      | TICE  |
| Bucks H<br>Tel: (01<br>Fax: (0 <sup>-</sup>                                           | HP16 0E<br>494) 89<br>1494) 89                                                                              | 3E<br>155<br>9122<br>awki                                                                                                                                                                | 22<br>insead                                                            | les                                 | 5<br>co.                     | uk                             | CTICE |
| Bucks H<br>Tel: (01<br>Fax: (0 <sup>-</sup><br>e-mail:r                               | HP16 0E<br>494) 89<br>1494) 89<br>mail@ha                                                                   | 3E<br>9122<br>awki<br>& /<br>men <sup>-</sup>                                                                                                                                            | 22<br>insead<br>Alison F<br>t of Ho<br>treet                            | Reid                                | 5<br>                        | UK<br>Ivies<br>Colonial        |       |
| Bucks H<br>Tel: (01<br>Fax: (0 <sup>-</sup><br>e-mail:r<br>CLIENT                     | HP16 0E<br>494) 89<br>1494) 89<br>mail@ha<br>Graham<br>Develop<br>134 Hia                                   | 3E<br>9122<br>awki<br>& /<br>men<br>gh St<br>mster                                                                                                                                       | 22<br>insead<br>Alison F<br>t of Ho<br>treet<br>d, Herts<br>gulation    | les<br>Reid<br>me<br>s, I           | 5<br>                        | UK<br>Ivies<br>Colonial        |       |
| Bucks H<br>Tel: (01<br>Fax: (0 <sup>-</sup><br>e-mail:r<br>CLIENT<br>PROJECT          | HP16 OE<br>494) 89<br>1494) 89<br>mail@ha<br>Graham<br>Develop<br>134 Hig<br>Berkhar<br>Building<br>Constru | 3E<br>9122<br>awki<br>& /<br>men<br>gh St<br>mster                                                                                                                                       | 22<br>Alison F<br>t of Ho<br>treet<br>d, Herts<br>gulations<br>n Detail | les<br>Reid<br>me<br>s, I           | 6<br>CO.<br>d-Do<br>&<br>HP4 | UK<br>Ivies<br>Colonial        |       |
| Bucks H<br>Tel: (01<br>Fax: (0 <sup>-</sup><br>e-mail:r<br>CLIENT<br>PROJECT<br>TITLE | HP16 OE<br>494) 89<br>1494) 89<br>mail@ha<br>Graham<br>Develop<br>134 Hig<br>Berkhar<br>Building<br>Constru | 3E<br>9122<br>awki<br>sh St<br>nstee<br>1 Recurrent<br>1 Recurrent<br>1 Recurrent<br>1 Recurrent<br>1 Recurrent<br>1 Recurrent<br>1 Recurrent<br>1 A B B B B B B B B B B B B B B B B B B | 22<br>Alison F<br>t of Ho<br>treet<br>d, Herts<br>gulations<br>n Detail | les<br>Reid<br>me<br>s, I<br>s<br>s | 6<br>3-Do<br>& & P<br>HP4    | UK<br>Ivies<br>Colonial<br>3AT | C     |