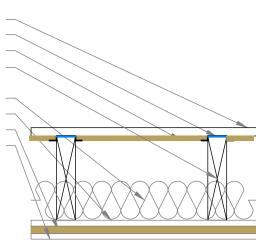

22mm FLOORGRADE T&G BOARD GYPFRAME SIF CHANNEL 19mm GYPROC PLANK EX 50x200mm TIMBER FLOOR JOIST 100mm MINIMUM ISOVER 1200 ACOUSTIC GRADE MINERAL WOOL **RB1 RESILIENT BARS** 19mm GYPROC PLANK 12.5mm GYPROC FIRELINE & SKIM

DESIGN U-VALUE 0.25W/m<sup>2</sup>K

FLOOR CONSTRUCTION "Q"

WHERE VOID NOT REQUIRED

SCALE 1:10

22mm FLOORGRADE T&G BOARD -

22mm FLOORGRADE T&G BOARD GYPFRAME SIF CHANNEL 19mm GYPROC PLANK EX 50x200mm TIMBER FLOOR JOIST 100mm MINIMUM ISOVER 1200 ACOUSTIC GRADE MINERAL WOOL EXISTING PLASTERBOARD **RB1 RESILIENT BARS** 19mm GYPROC PLANK 12.5mm GYPROC FIRELINE & SKIM

DESIGN U-VALUE 0.25W/m<sup>2</sup>K

## FLOOR CONSTRUCTION "P" WHERE EXISTING CEILING RETAINED SCALE 1:10

N.B. LIGHTING UNITS TO BE FIXED TO CEILING IN STRICT ACCORDANCE WITH THE MANUFACTURERS INSTRUCTIONS

(25000mm<sup>2</sup>)

| ISSUED FOR PRICING                                                                    |                                                                                                             |                                                                                                                                                                                          |                                                                         |                                     |                              |                                |       |
|---------------------------------------------------------------------------------------|-------------------------------------------------------------------------------------------------------------|------------------------------------------------------------------------------------------------------------------------------------------------------------------------------------------|-------------------------------------------------------------------------|-------------------------------------|------------------------------|--------------------------------|-------|
| C 22.1                                                                                | 1.23 Ann                                                                                                    | otati                                                                                                                                                                                    | on adde                                                                 | ed                                  | for p                        | ricing                         |       |
|                                                                                       | .23 Minor updates to reflect upgrading<br>0.23 Redrawn to new stairs layout;                                |                                                                                                                                                                                          |                                                                         |                                     |                              |                                |       |
| A 20.09                                                                               |                                                                                                             |                                                                                                                                                                                          |                                                                         |                                     |                              |                                |       |
| CONDITIONALLY APPROVED                                                                |                                                                                                             |                                                                                                                                                                                          |                                                                         |                                     |                              |                                |       |
| BUILDING CONTROL DRAWING<br>REF: 2375/22/FPQUO/MAST 3rd MAY 2022                      |                                                                                                             |                                                                                                                                                                                          |                                                                         |                                     |                              |                                |       |
|                                                                                       |                                                                                                             |                                                                                                                                                                                          |                                                                         |                                     |                              |                                |       |
| REVISIONS                                                                             |                                                                                                             |                                                                                                                                                                                          |                                                                         |                                     |                              |                                |       |
|                                                                                       | NG & D                                                                                                      | DESI<br>t                                                                                                                                                                                | GN CO                                                                   |                                     |                              | _tant                          | _     |
| Fax: (0 <sup>-</sup>                                                                  |                                                                                                             | 3E<br>155<br>9122                                                                                                                                                                        | 22                                                                      |                                     | 5                            | ered prac                      | TICE  |
| Bucks H<br>Tel: (01<br>Fax: (0 <sup>-</sup>                                           | HP16 0E<br>494) 89<br>1494) 89                                                                              | 3E<br>155<br>9122<br>awki                                                                                                                                                                | 22<br>insead                                                            | les                                 | 5<br>co.                     | uk                             | CTICE |
| Bucks H<br>Tel: (01<br>Fax: (0 <sup>-</sup><br>e-mail:r                               | HP16 0E<br>494) 89<br>1494) 89<br>mail@ha                                                                   | 3E<br>9122<br>awki<br>& /<br>men <sup>-</sup>                                                                                                                                            | 22<br>insead<br>Alison F<br>t of Ho<br>treet                            | Reid                                | 5<br>                        | UK<br>Ivies<br>Colonial        |       |
| Bucks H<br>Tel: (01<br>Fax: (0 <sup>-</sup><br>e-mail:r<br>CLIENT                     | HP16 0E<br>494) 89<br>1494) 89<br>mail@ha<br>Graham<br>Develop<br>134 Hia                                   | 3E<br>9122<br>awki<br>& /<br>men<br>gh St<br>mster                                                                                                                                       | 22<br>insead<br>Alison F<br>t of Ho<br>treet<br>d, Herts<br>gulation    | les<br>Reid<br>me<br>s, I           | 5<br>                        | UK<br>Ivies<br>Colonial        |       |
| Bucks H<br>Tel: (01<br>Fax: (0 <sup>-</sup><br>e-mail:r<br>CLIENT<br>PROJECT          | HP16 OE<br>494) 89<br>1494) 89<br>mail@ha<br>Graham<br>Develop<br>134 Hig<br>Berkhar<br>Building<br>Constru | 3E<br>9122<br>awki<br>& /<br>men<br>gh St<br>mster                                                                                                                                       | 22<br>Alison F<br>t of Ho<br>treet<br>d, Herts<br>gulations<br>n Detail | les<br>Reid<br>me<br>s, I           | 6<br>CO.<br>d-Do<br>&<br>HP4 | UK<br>Ivies<br>Colonial        |       |
| Bucks H<br>Tel: (01<br>Fax: (0 <sup>-</sup><br>e-mail:r<br>CLIENT<br>PROJECT<br>TITLE | HP16 OE<br>494) 89<br>1494) 89<br>mail@ha<br>Graham<br>Develop<br>134 Hig<br>Berkhar<br>Building<br>Constru | 3E<br>9122<br>awki<br>sh St<br>nstee<br>1 Recurrent<br>1 Recurrent<br>1 Recurrent<br>1 Recurrent<br>1 Recurrent<br>1 Recurrent<br>1 Recurrent<br>1 A B B B B B B B B B B B B B B B B B B | 22<br>Alison F<br>t of Ho<br>treet<br>d, Herts<br>gulations<br>n Detail | les<br>Reid<br>me<br>s, I<br>s<br>s | 6<br>3-Do<br>& & P<br>HP4    | UK<br>Ivies<br>Colonial<br>3AT | C     |