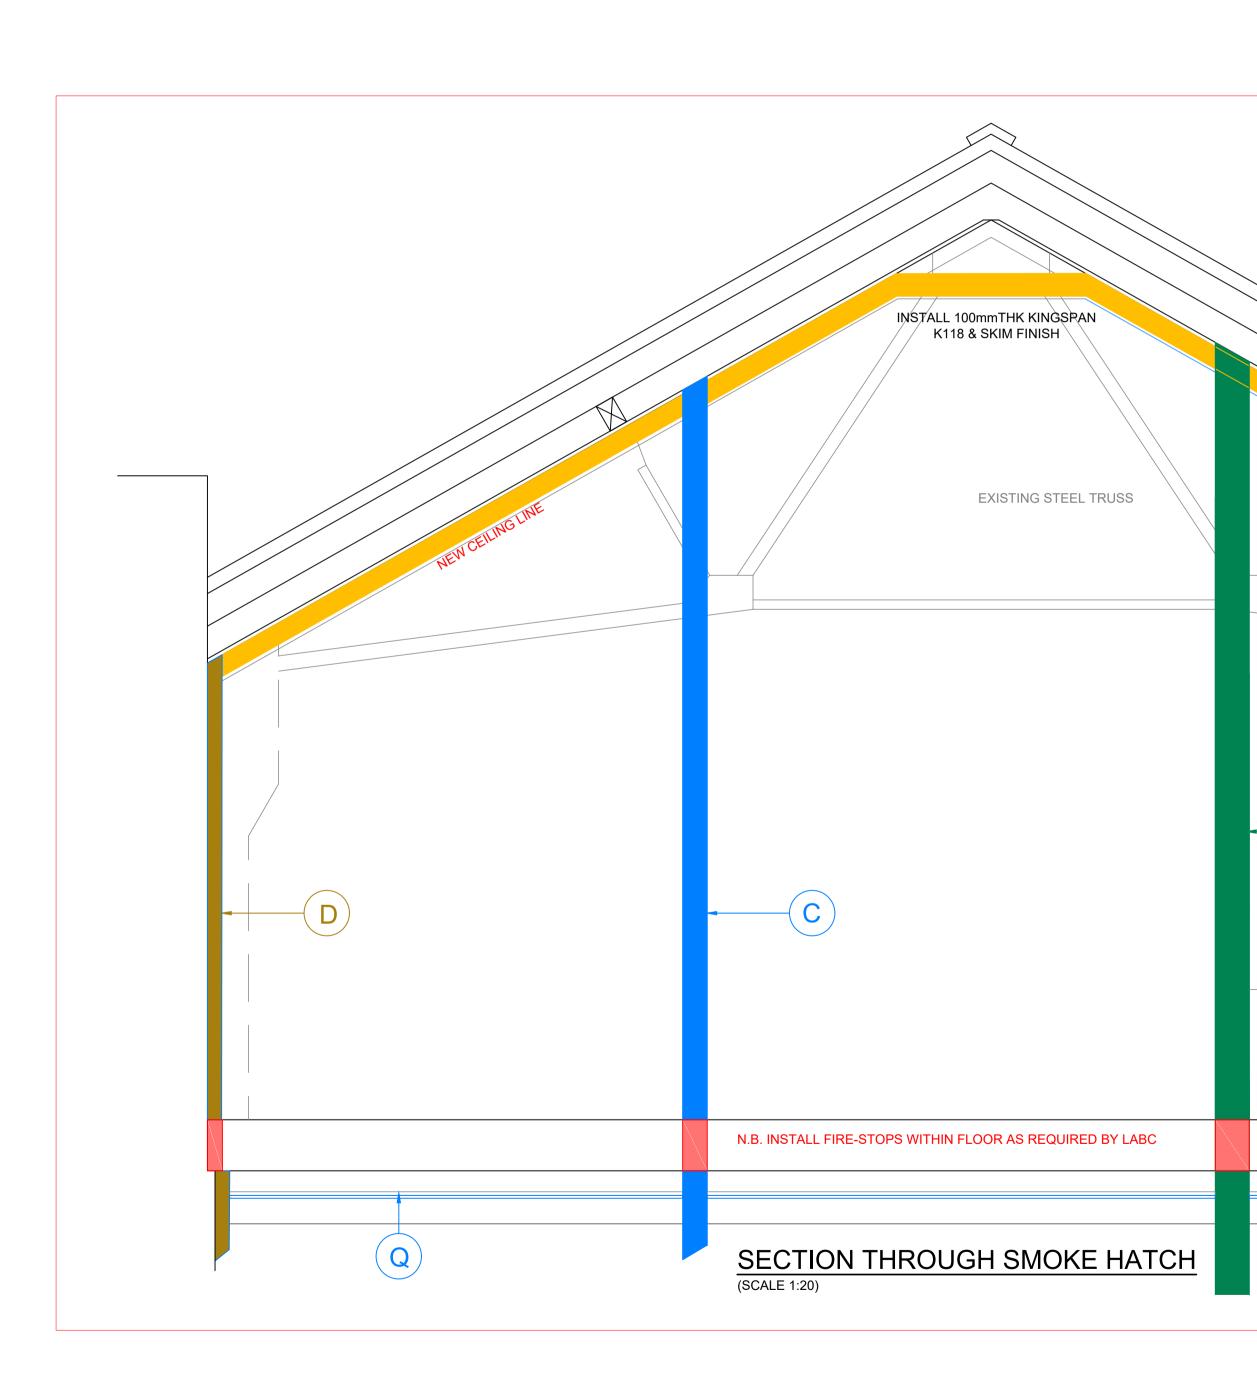

## FLOOR CONSTRUCTION "P" WHERE EXISTING CEILING RETAINED SCALE 1:10

N.B. LIGHTING UNITS TO BE FIXED TO CEILING IN STRICT ACCORDANCE WITH THE MANUFACTURERS INSTRUCTIONS

(25000mm<sup>2</sup>)

| ISSUED FOR PRICING                                                                    |                                                                                                             |                                                                                                                                                                                          |                                                                         |                                     |                              |                                |       |
|---------------------------------------------------------------------------------------|-------------------------------------------------------------------------------------------------------------|------------------------------------------------------------------------------------------------------------------------------------------------------------------------------------------|-------------------------------------------------------------------------|-------------------------------------|------------------------------|--------------------------------|-------|
| C 22.1                                                                                | 1.23 Ann                                                                                                    | otati                                                                                                                                                                                    | on adde                                                                 | ed                                  | for p                        | ricing                         |       |
|                                                                                       | .23 Minor updates to reflect upgrading<br>0.23 Redrawn to new stairs layout;                                |                                                                                                                                                                                          |                                                                         |                                     |                              |                                |       |
| A 20.09                                                                               |                                                                                                             |                                                                                                                                                                                          |                                                                         |                                     |                              |                                |       |
| CONDITIONALLY APPROVED                                                                |                                                                                                             |                                                                                                                                                                                          |                                                                         |                                     |                              |                                |       |
| BUILDING CONTROL DRAWING<br>REF: 2375/22/FPQUO/MAST 3rd MAY 2022                      |                                                                                                             |                                                                                                                                                                                          |                                                                         |                                     |                              |                                |       |
|                                                                                       |                                                                                                             |                                                                                                                                                                                          |                                                                         |                                     |                              |                                |       |
| REVISIONS                                                                             |                                                                                                             |                                                                                                                                                                                          |                                                                         |                                     |                              |                                |       |
|                                                                                       | NG & D                                                                                                      | DESI<br>t                                                                                                                                                                                | GN CO                                                                   |                                     |                              | _tant                          | _     |
| Fax: (0 <sup>-</sup>                                                                  |                                                                                                             | 3E<br>155<br>9122                                                                                                                                                                        | 22                                                                      |                                     | 5                            | ered prac                      | TICE  |
| Bucks H<br>Tel: (01<br>Fax: (0 <sup>-</sup>                                           | HP16 0E<br>494) 89<br>1494) 89                                                                              | 3E<br>155<br>9122<br>awki                                                                                                                                                                | 22<br>insead                                                            | les                                 | 5<br>co.                     | uk                             | CTICE |
| Bucks H<br>Tel: (01<br>Fax: (0 <sup>-</sup><br>e-mail:r                               | HP16 0E<br>494) 89<br>1494) 89<br>mail@ha                                                                   | 3E<br>9122<br>awki<br>& /<br>men <sup>-</sup>                                                                                                                                            | 22<br>insead<br>Alison F<br>t of Ho<br>treet                            | Reid                                | 5<br>                        | UK<br>Ivies<br>Colonial        |       |
| Bucks H<br>Tel: (01<br>Fax: (0 <sup>-</sup><br>e-mail:r<br>CLIENT                     | HP16 0E<br>494) 89<br>1494) 89<br>mail@ha<br>Graham<br>Develop<br>134 Hia                                   | 3E<br>9122<br>awki<br>& /<br>men<br>gh St<br>mster                                                                                                                                       | 22<br>insead<br>Alison F<br>t of Ho<br>treet<br>d, Herts<br>gulation    | les<br>Reid<br>me<br>s, I           | 5<br>                        | UK<br>Ivies<br>Colonial        |       |
| Bucks H<br>Tel: (01<br>Fax: (0 <sup>-</sup><br>e-mail:r<br>CLIENT<br>PROJECT          | HP16 OE<br>494) 89<br>1494) 89<br>mail@ha<br>Graham<br>Develop<br>134 Hig<br>Berkhar<br>Building<br>Constru | 3E<br>9122<br>awki<br>& /<br>men<br>gh St<br>mster                                                                                                                                       | 22<br>Alison F<br>t of Ho<br>treet<br>d, Herts<br>gulations<br>n Detail | les<br>Reid<br>me<br>s, I           | 6<br>CO.<br>d-Do<br>&<br>HP4 | UK<br>Ivies<br>Colonial        |       |
| Bucks H<br>Tel: (01<br>Fax: (0 <sup>-</sup><br>e-mail:r<br>CLIENT<br>PROJECT<br>TITLE | HP16 OE<br>494) 89<br>1494) 89<br>mail@ha<br>Graham<br>Develop<br>134 Hig<br>Berkhar<br>Building<br>Constru | 3E<br>9122<br>awki<br>sh St<br>nstee<br>1 Recurrent<br>1 Recurrent<br>1 Recurrent<br>1 Recurrent<br>1 Recurrent<br>1 Recurrent<br>1 Recurrent<br>1 A B B B B B B B B B B B B B B B B B B | 22<br>Alison F<br>t of Ho<br>treet<br>d, Herts<br>gulations<br>n Detail | les<br>Reid<br>me<br>s, I<br>s<br>s | 6<br>3-Do<br>& & P<br>HP4    | UK<br>Ivies<br>Colonial<br>3AT | C     |

© HAWKINS EADES ASSOCIATES

EAVES (25000mm²)