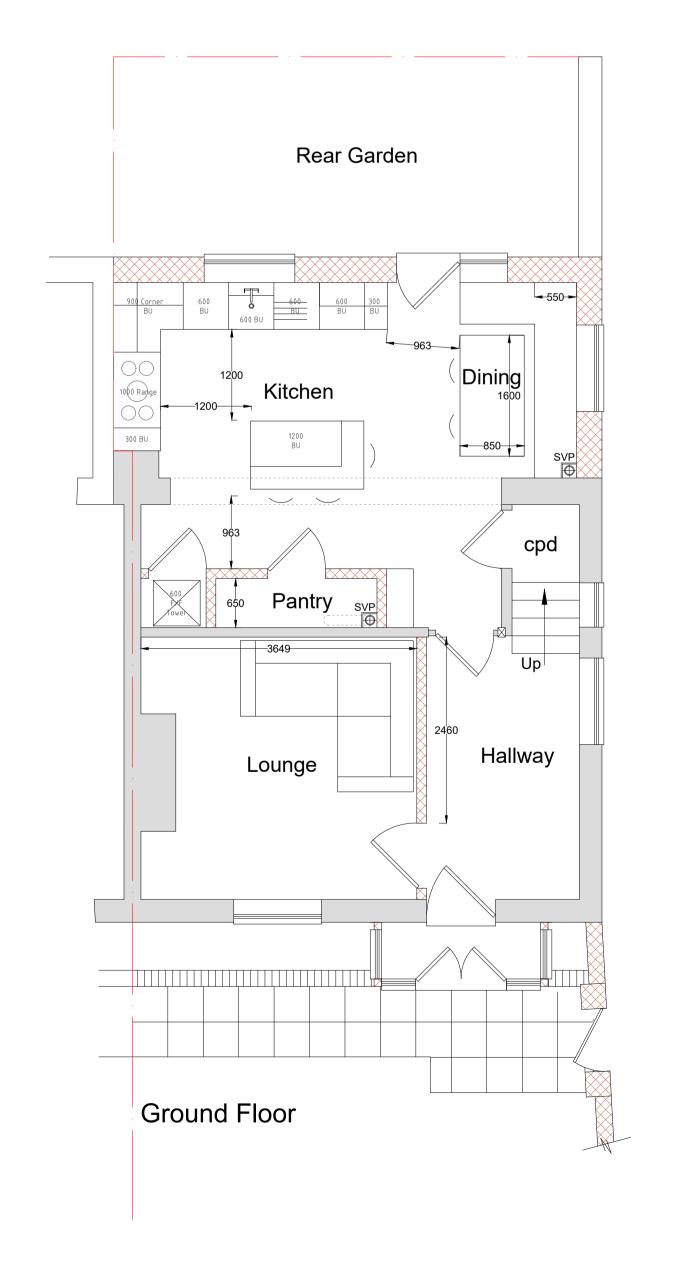

Two storey rear extension, porch and driveway

SHEET

Plans showing:

Proposed floor plans and elevations Block Plan

DATE

November 2023

SCALE DRAWN
1:50 / 1:100 / 1:500 @A1 AP

DRAWING NUMBER REVISION
1VT/04 B