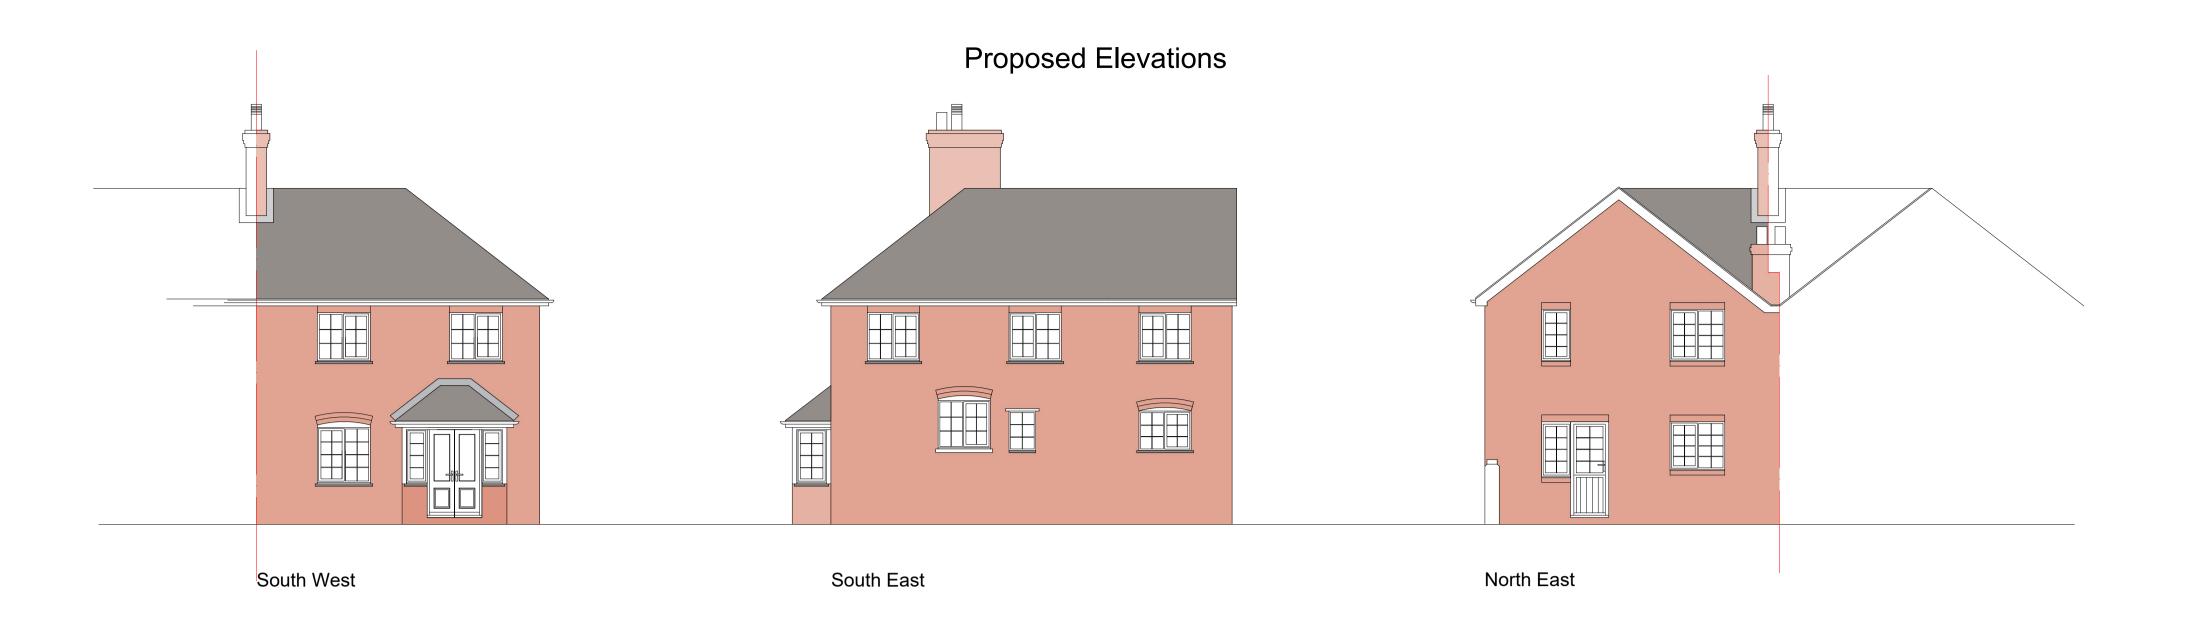

Two storey rear extension, porch and driveway

SHEET

Plans showing:

Proposed floor plans and elevations Block Plan

DATE

November 2023

SCALE DRAWN
1:50 / 1:100 / 1:500 @A1 AP

DRAWING NUMBER REVISION
1VT/04 B