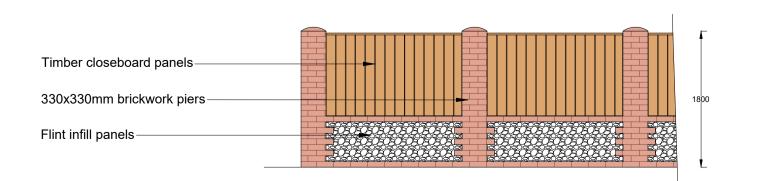

## Block Plan Scale 1:500

Part elevation of proposed brick/flint and timber boundary treatment - extent shown on Block Plan (Scale 1:50)