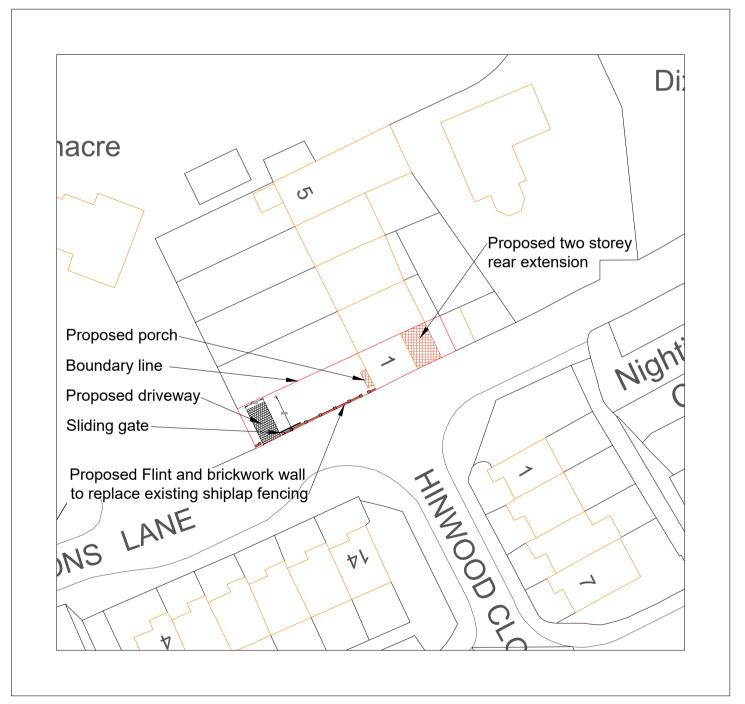

## Block Plan Scale 1:500

Part elevation of proposed brick/flint and timber boundary treatment - extent shown on Block Plan (Scale 1:50)

Drawing to be read with all associated consultants drawings and

A 30.11.23 Proposed boundary treatment added

B 08.12.23 Boundary treatment amended and gate added

PROJECT

1 Venison Terrace, Dixons Lane, Broughton, SO20 8AP

Two storey rear extension, porch and driveway

SHEET

Plans showing:

Proposed floor plans and elevations Block Plan

DATE

November 2023

SCALE DRAWN
1:50 / 1:100 / 1:500 @A1 AP

DRAWING NUMBER REVISION
1VT/04 B