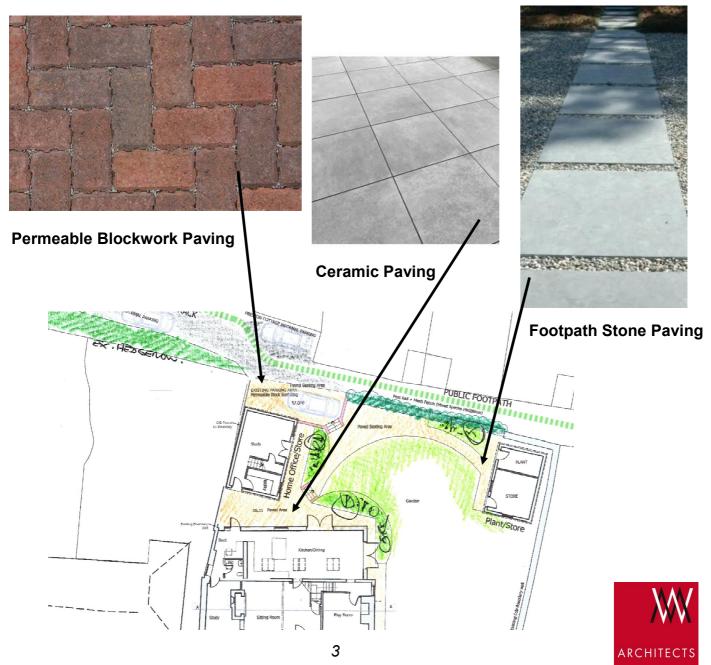

### Hard Paving to rear parking area + Garage Access

A self draining block paved parking area is to be constructed adjoining the existing public footpath (replacing the former parking area)

Access to the garage perimeter, will be paved with steps up to the raised lawn and up to the parking area.

### Hard Paving to area adjacent to rear extension

The rear paved area is to be remodelled with porcelain slate paving. Paving is shown extended to the existing Cottage entrance,

Paving with gravel edging is shown to outbuildings and Cottage perimeter..