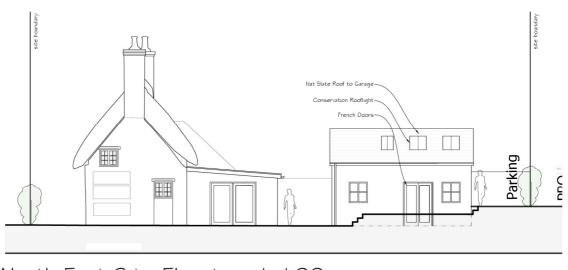

# Preston Cottage, Longparish, Nr Andover SP11 6PZ

North East Site Elevation 1:100

Preston Cottage, Longparish, Nr Andover SP11 6PZ

**1.0 Proposed Materials - Slate Roof + Rooflights** 

North East Site Elevation 1:100