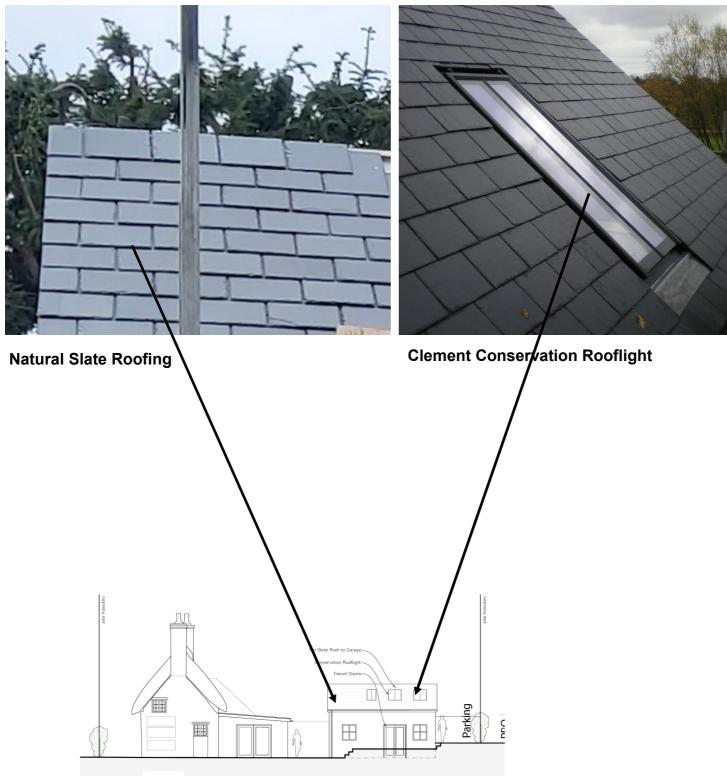

Preston Cottage, Longparish, Nr Andover SP11 6PZ

**1.0 Proposed Materials - Slate Roof + Rooflights** 

North East Site Elevation 1:100

### **1.0 Proposed Materials - Slate Roof + Rooflights**