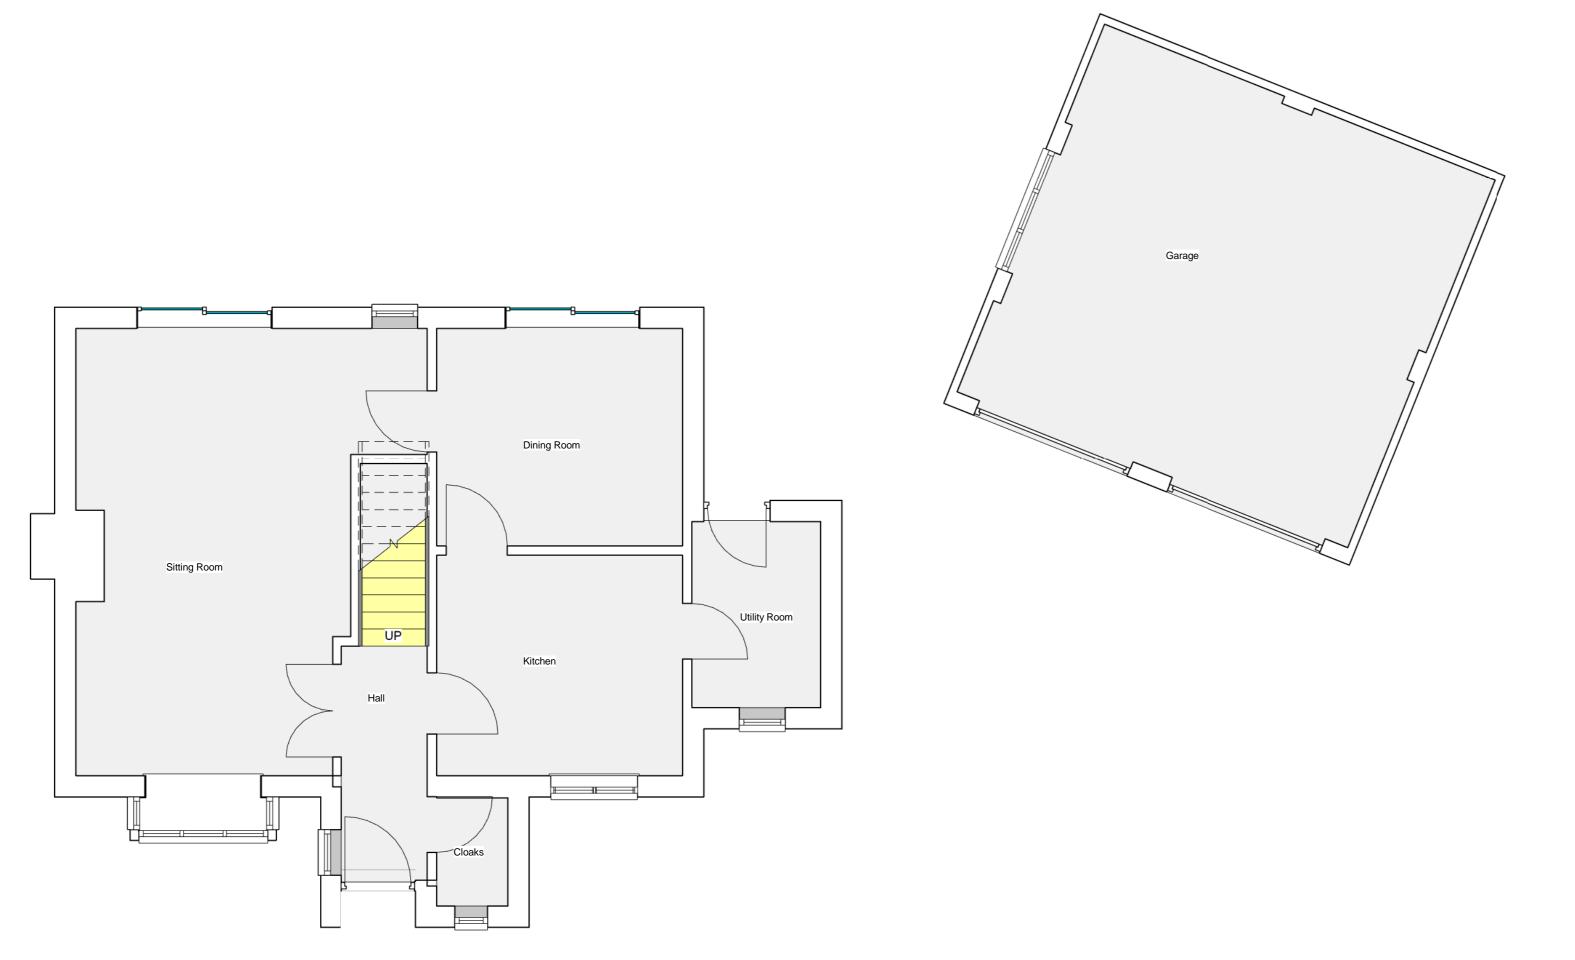

2 Existing Ground Floor Plan
1:50

3 Existing Front Elevation
1:100

4 Existing Rear Elevation
1:100

5 Existing Side (Left) Elevation
1:100

6 Existing Side (Right) Elevation
1:100

Revision