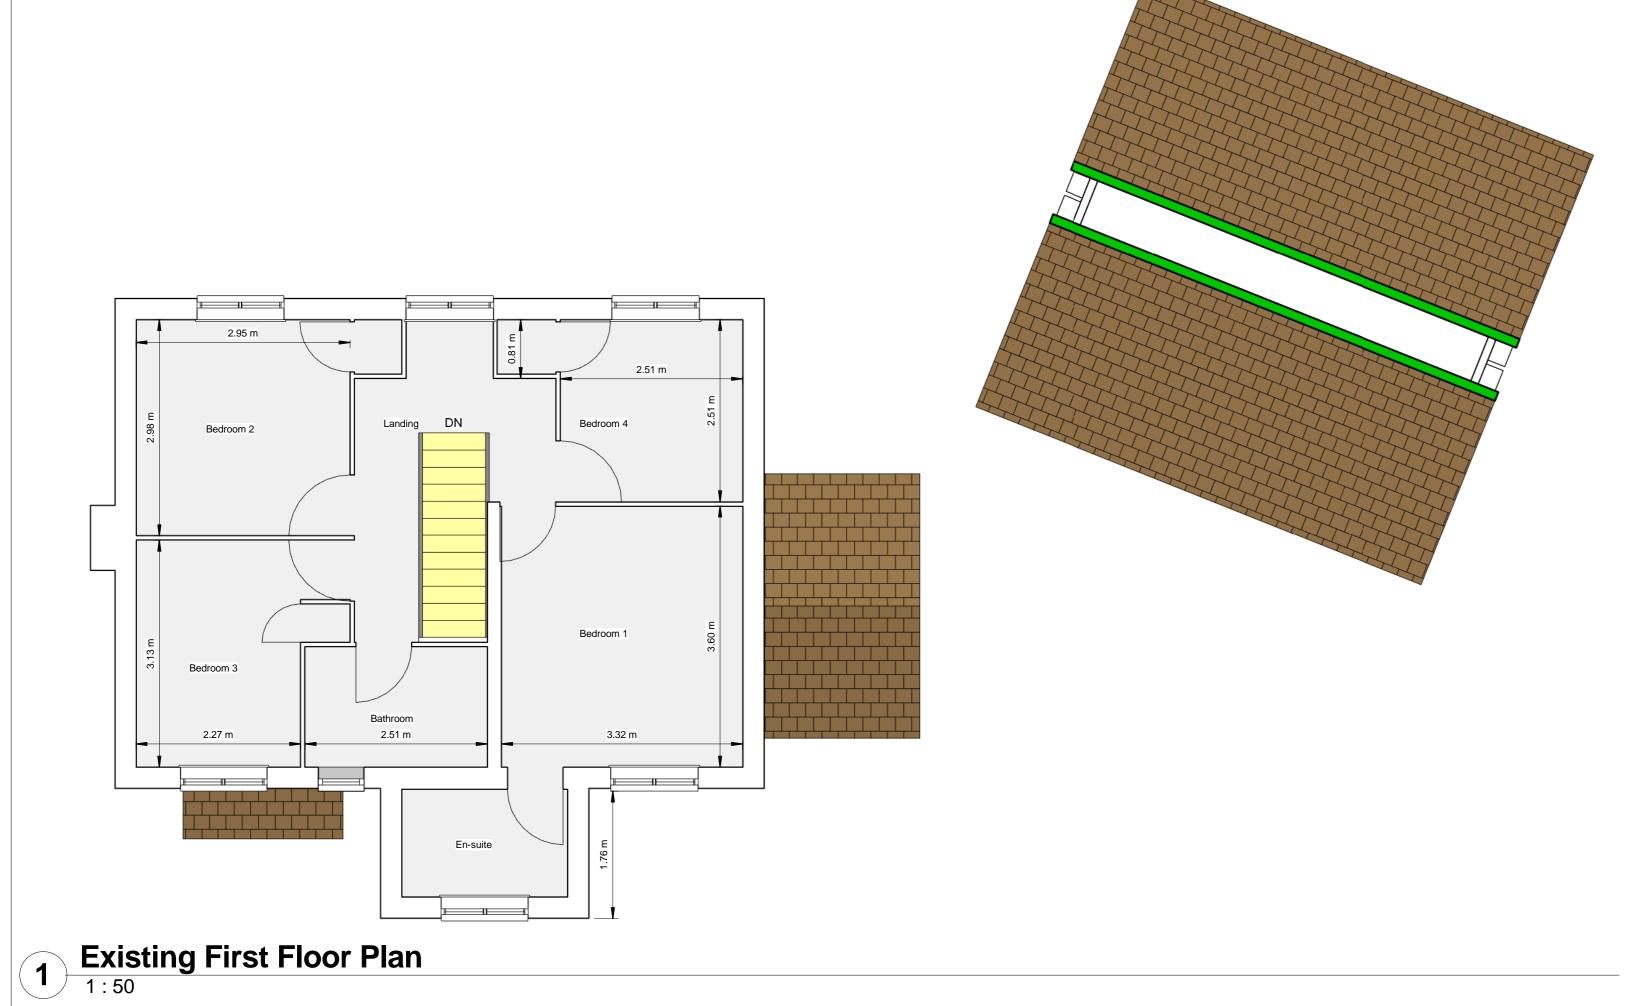

2 Existing Ground Floor Plan
1:50

3 Existing Front Elevation
1:100

4 Existing Rear Elevation
1:100

5 Existing Side (Left) Elevation
1:100

6 Existing Side (Right) Elevation
1:100

Revision