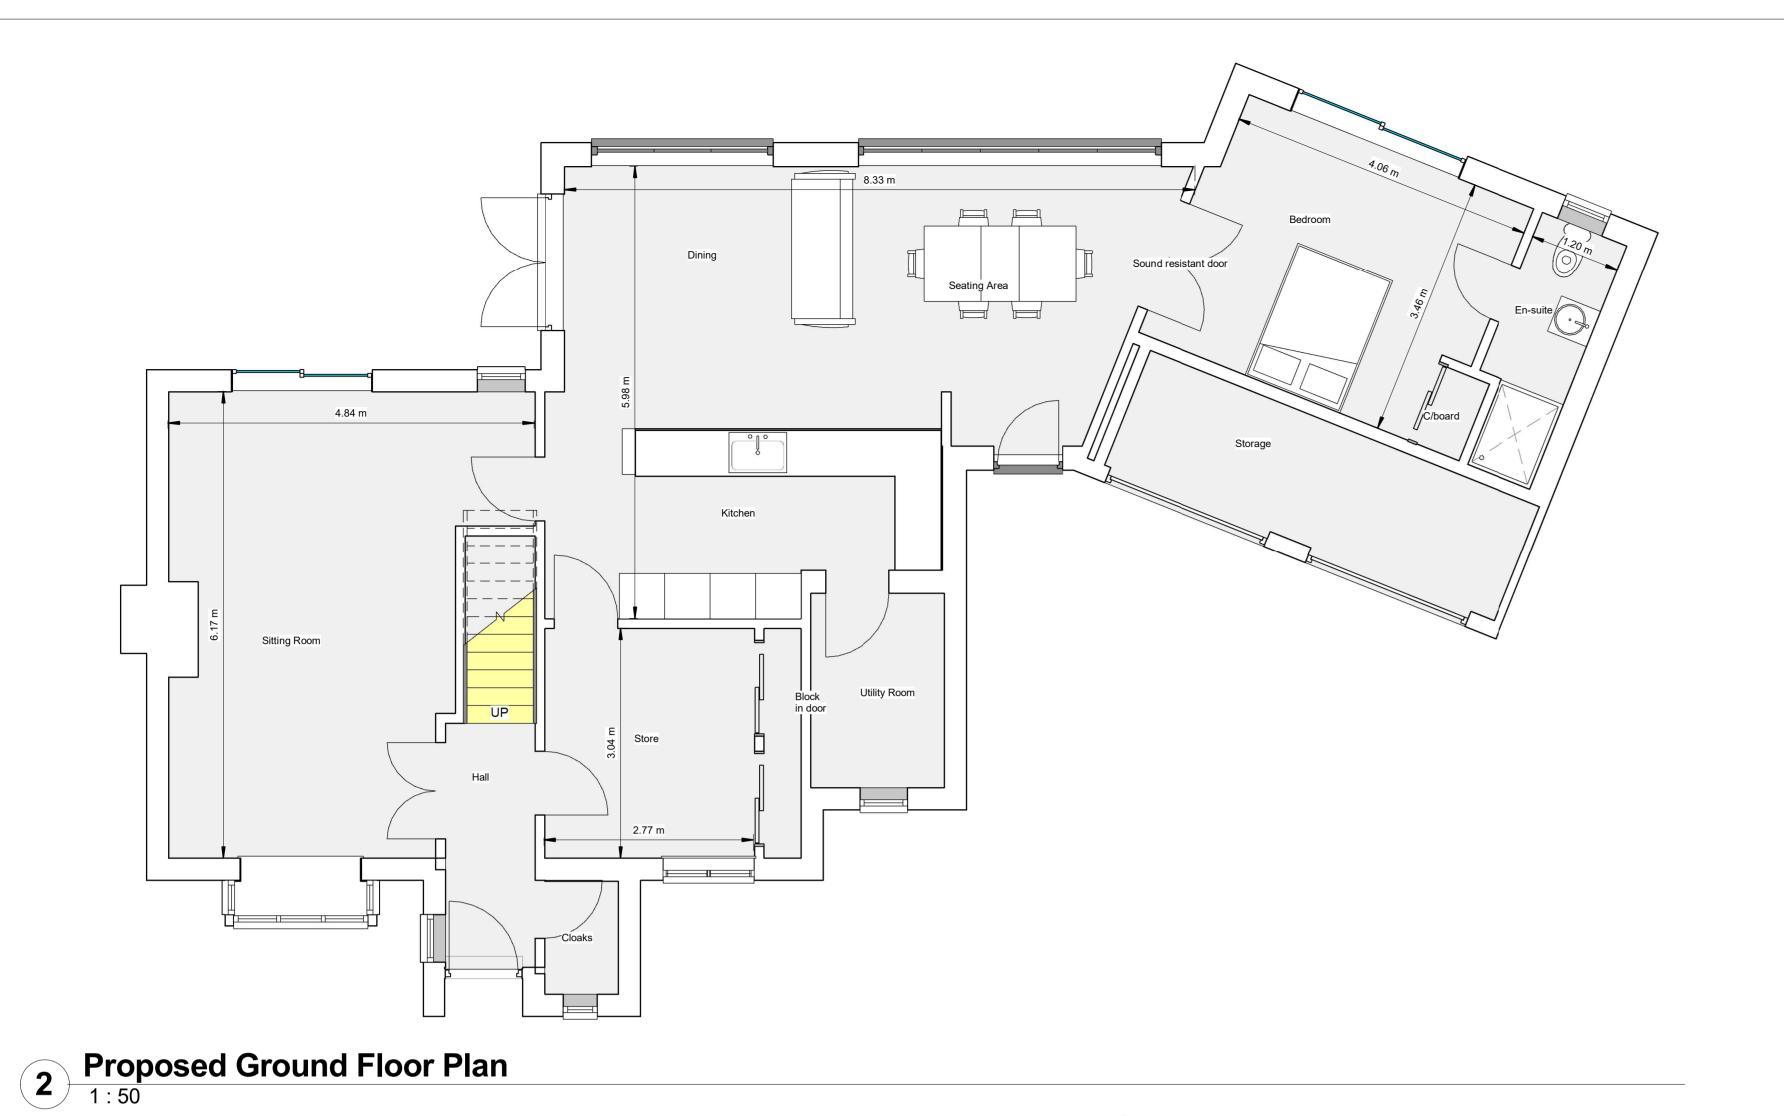

Part single and part two storey rear and side extension linking the house to the existing garage. Garage conversion to create guest bedroom/playroom. Red face brickwork masonry walls to match the existing. Pitched roof clad with interlocking tiles to match the existing main roof over the two storey section. Flat roof over the single storey extension linking into the garage.

White UPVC and grey aluminium doors and windows.

MR AND MRS TUBBY 10 ROTHSBURY DRIVE CHANDLERS FORD SO53 4QA

Drawing Contents: PROPOSED FLOOR PLANS AND ELEVATIONS

PLANNING APPLICATION Scale: 1:50 1:100 10th January 2024 Date

Drawing Client Number Client Status Project Sheet Number Size 006 TUBBY PR1545 A1