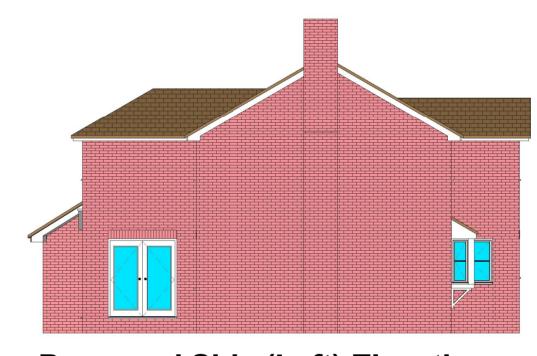

**Proposed Front Elevation**1:100

Proposed Rear Elevation
1:100

**5** Proposed Side (Left) Elevation

Scale Metres 1:50 0 1 2 3 4 5 6 7 8 9 10 Scale Metres 1:100

6 Proposed Side (Right) Elevation
1:100

PROPOSED WORKS (new construction floor area outlined in blue)

Part single and part two storey rear and side extension linking the house to the existing garage. Garage conversion to create guest bedroom/playroom. Red face brickwork masonry walls to match the existing. Pitched roof clad with interlocking tiles to match the existing main roof over the two storey section. Flat roof over the single storey extension linking into the garage.

White UPVC and grey aluminium doors and windows.