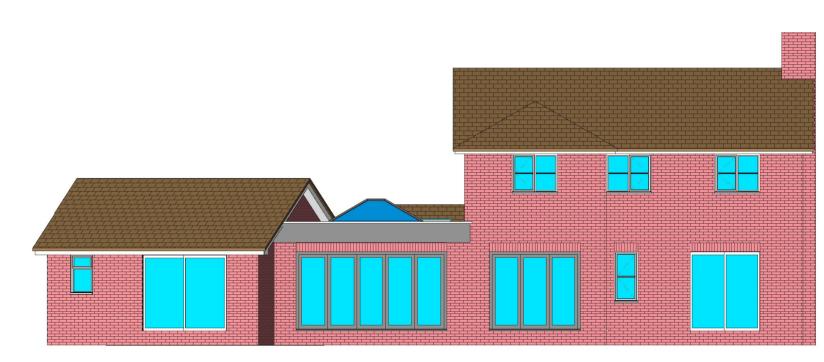

**Proposed Front Elevation**1:100

Proposed Rear Elevation
1:100

**5** Proposed Side (Left) Elevation

Scale Metres 1:50 0 1 2 3 4 5 6 7 8 9 10 Scale Metres 1:100

6 Proposed Side (Right) Elevation
1:100

PROPOSED WORKS (new construction floor area outlined in blue)

Part single and part two storey rear and side extension linking the house to the existing garage. Garage conversion to create guest bedroom/playroom. Red face brickwork masonry walls to match the existing. Pitched roof clad with interlocking tiles to match the existing main roof over the two storey section. Flat roof over the single storey extension linking into the garage.

White UPVC and grey aluminium doors and windows.