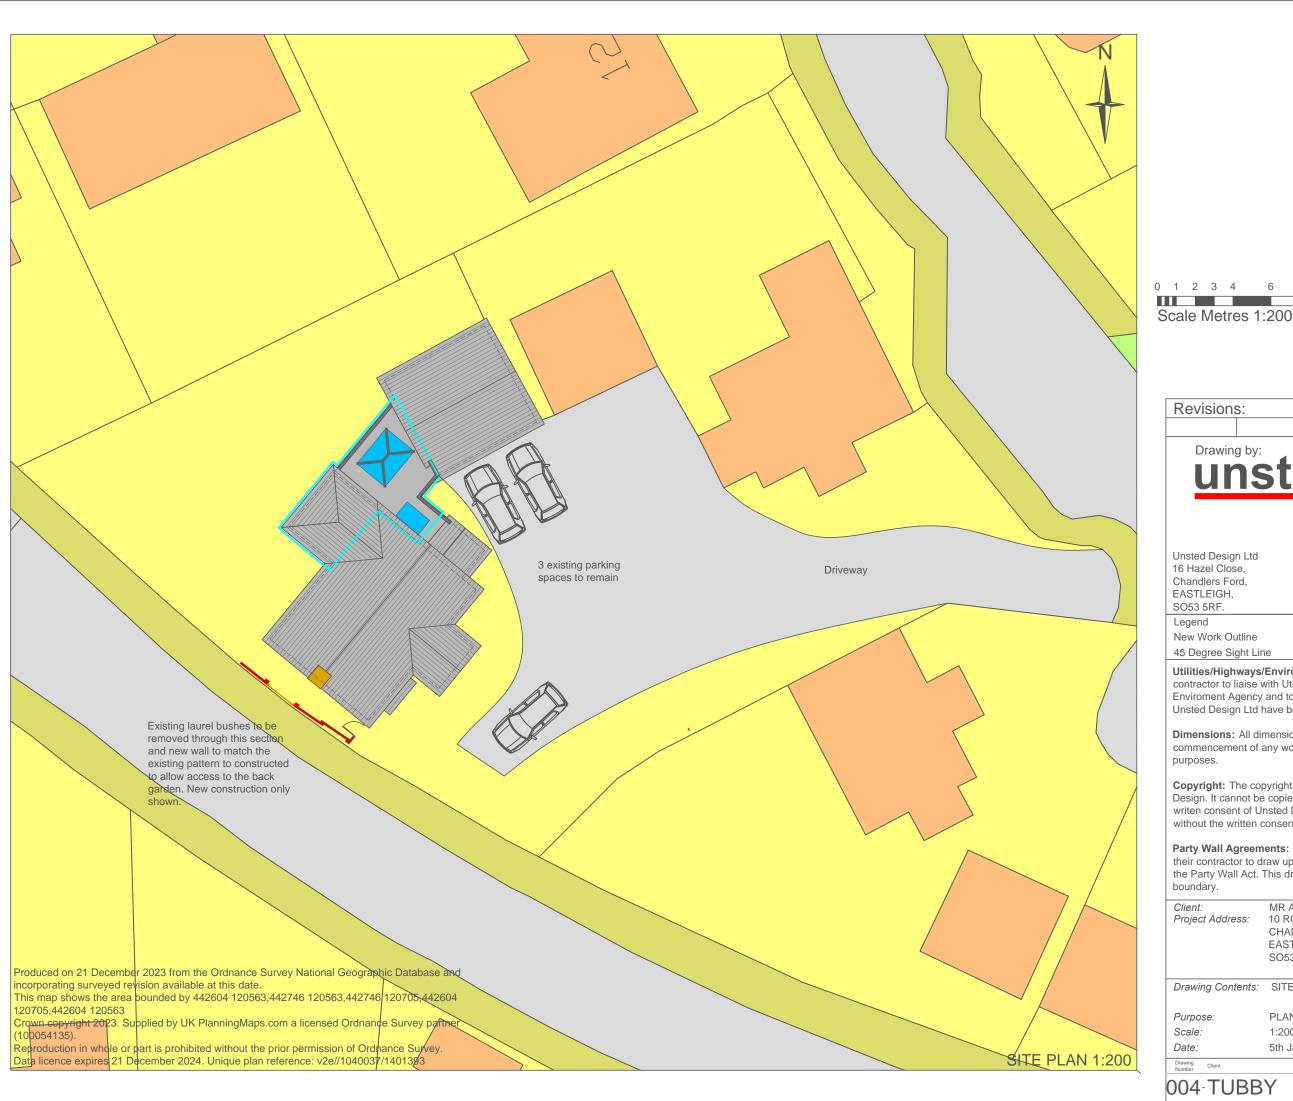

Legend

New Work Outline

45 Degree Sight Line

Utilities/Highways/Enviroment: It is the responsibility of the client or their contractor to liaise with Utility Providers, Highways Authority's and Environment Agency and to ensure that all approvals are in place unless Unsted Design Ltd have been given written instructions to act your behalf.

Project Address:

MR AND MRS TUBBY 10 ROTHSBURY DRIVE CHANDLERS FORD

EASTLEIGH SO53 4QQ

Drawing Contents: SITE PLAN

PLANNING APPLICATION Purpose:

1:200

5th January 2024

004-TUBBY