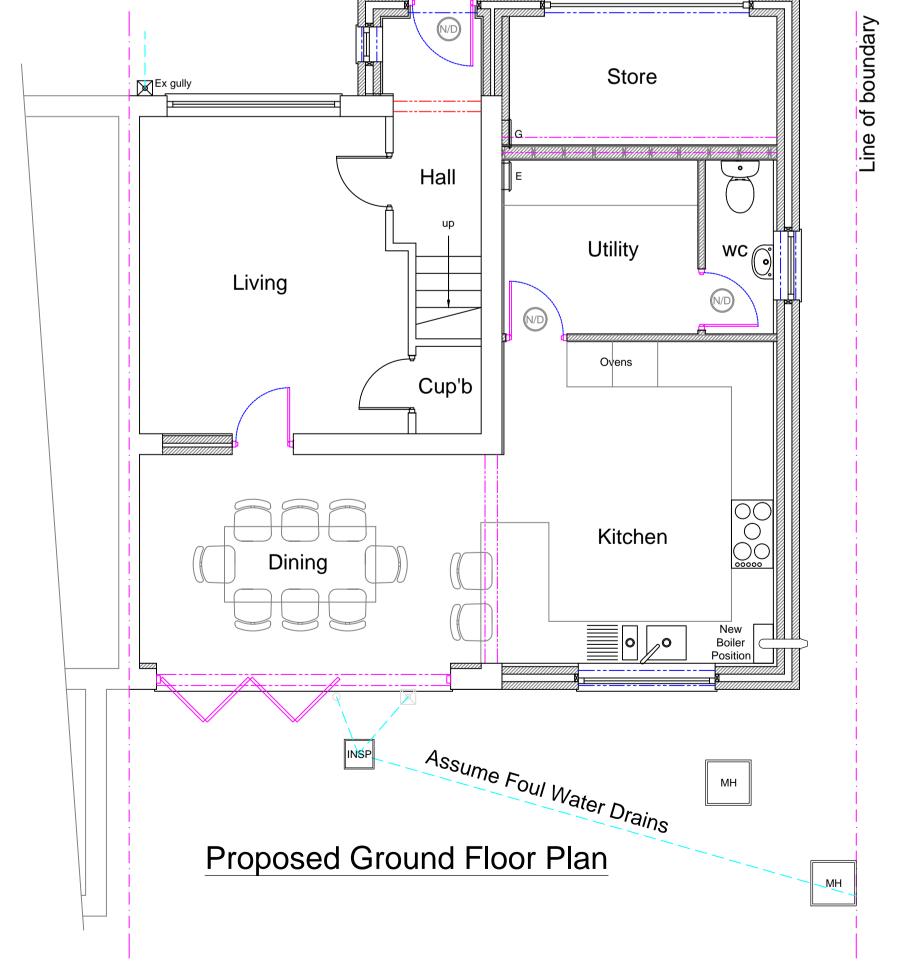

difficulties following our procedure please telephone the office to discuss.

Please find enclosed Invoice to be paid within 14 Days of receipt.

| Saddleworth OL3 7DA                                                                                                                                                                                                                                                                                                                                                                                                                                                                                                                                                                                                                                                                                                                                                                                                                                                                                                                                                                                                                                                                                                                                                                                                                                                                                                                                                                                                                                                                                                                                                                                                       | Stage :-                                                                     | Hous            | seholder Pla      | anning          |
|---------------------------------------------------------------------------------------------------------------------------------------------------------------------------------------------------------------------------------------------------------------------------------------------------------------------------------------------------------------------------------------------------------------------------------------------------------------------------------------------------------------------------------------------------------------------------------------------------------------------------------------------------------------------------------------------------------------------------------------------------------------------------------------------------------------------------------------------------------------------------------------------------------------------------------------------------------------------------------------------------------------------------------------------------------------------------------------------------------------------------------------------------------------------------------------------------------------------------------------------------------------------------------------------------------------------------------------------------------------------------------------------------------------------------------------------------------------------------------------------------------------------------------------------------------------------------------------------------------------------------|------------------------------------------------------------------------------|-----------------|-------------------|-----------------|
| Client :- Mr & Mrs Jones  Drwg No :-                                                                                                                                                                                                                                                                                                                                                                                                                                                                                                                                                                                                                                                                                                                                                                                                                                                                                                                                                                                                                                                                                                                                                                                                                                                                                                                                                                                                                                                                                                                                                                                      |                                                                              |                 |                   |                 |
| Drwg No :- 11/23/106  1 of 2  Date :- Nov '23  Scale :- 1:100 & 1:50@A1  Drawn:- SCM  Checked :-  Checked :-  Checked :-  Checked :-  The Old Post Room 34 Chew Valley Road Greenfield Saddleworth OL3 7DA  Drawn:- SCM  Checked :-  LABC                                                                                                                                                                                                                                                                                                                                                                                                                                                                                                                                                                                                                                                                                                                                                                                                                                                                                                                                                                                                                                                                                                                                                                                                                     | Drawing Title :-                                                             | Existing        | g & Proposed Plar | ns & Elevations |
| Scale :- 1:100 & 1:50@A1  Drawn:- SCM  Site Address :- 8 Cartwright St, Hyde, Tameside, SK14 4FH  The Old Post Room 34 Chew Valley Road Greenfield Saddleworth OL3 7DA  Checked :- Checked :- Checked :-  Checked :-  Checked :-  Checked :-  Checked :-  Checked :-  LABC                                                                                                                                                                                                                                                                                                                                                                                                                                                                                                                                                                                                                                                                                                                                                                                                                                                                                                                                                                                                                                                                                                                                                                                                                                                                                                                                                | Client :-                                                                    | Mr & M          | rs Jones          |                 |
| Scale :- 1:100 & 1:50@A1  Site Address :- 8 Cartwright St, Hyde, Tameside, SK14 4FH  The Old Post Room 34 Chew Valley Road Greenfield Saddleworth OL3 7DA  Checked :-  SCM  Address :-  Bullet Authority Science    Checked :-  Checked :-  Checked :-  Checked :-  Checked :-  SCM  Checked :-  Checked :-  SCM  Checked :-  SCM  Checked :-  SCM  Checked :-  Checked :-  SCM  SCM  SCM  SCM  SCM  SCM  SCM  SC | ٠ ا                                                                          |                 |                   | Rev :-          |
| 1:100 & 1:50@A1  Site Address:- 8 Cartwright St, Hyde, Tameside, SK14 4FH  The Old Post Room 34 Chew Valley Road Greenfield Saddleworth OL3 7DA                                                                                                                                                                                                                                                                                                                                                                                                                                                                                                                                                                                                                                                                                                                                                                                                                                                                                                                                                                                                                                                                                                                                                                                                                                                                                                                                                                                                                                                                           | 11/23/106                                                                    | 1 of 2          | Nov '23           |                 |
| Site Address: - 8 Cartwright St, Hyde, Tameside, SK14 4FH  The Old Post Room 34 Chew Valley Road Greenfield Saddleworth OL3 7DA                                                                                                                                                                                                                                                                                                                                                                                                                                                                                                                                                                                                                                                                                                                                                                                                                                                                                                                                                                                                                                                                                                                                                                                                                                                                                                                                                                                                                                                                                           | Scale :-                                                                     |                 | Drawn:-           | Checked :-      |
| The Old Post Room 34 Chew Valley Road Greenfield Saddleworth OL3 7DA                                                                                                                                                                                                                                                                                                                                                                                                                                                                                                                                                                                                                                                                                                                                                                                                                                                                                                                                                                                                                                                                                                                                                                                                                                                                                                                                                                                                                                                                                                                                                      | 1:100 & 1:50@A1                                                              |                 | SCM               |                 |
| 34 Chew Valley Road Greenfield Saddleworth OL3 7DA                                                                                                                                                                                                                                                                                                                                                                                                                                                                                                                                                                                                                                                                                                                                                                                                                                                                                                                                                                                                                                                                                                                                                                                                                                                                                                                                                                                                                                                                                                                                                                        | Site Address :-                                                              | Hyde,<br>Tamesi | ide,              |                 |
| www.william-mccall.com   enquiries@william-mccall.com                                                                                                                                                                                                                                                                                                                                                                                                                                                                                                                                                                                                                                                                                                                                                                                                                                                                                                                                                                                                                                                                                                                                                                                                                                                                                                                                                                                                                                                                                                                                                                     | 34 Chew Valley R<br>Greenfield<br>Saddleworth<br>OL3 7DA<br>Tel: 01457 87120 | load<br>2       | Architectural     | Δ.              |