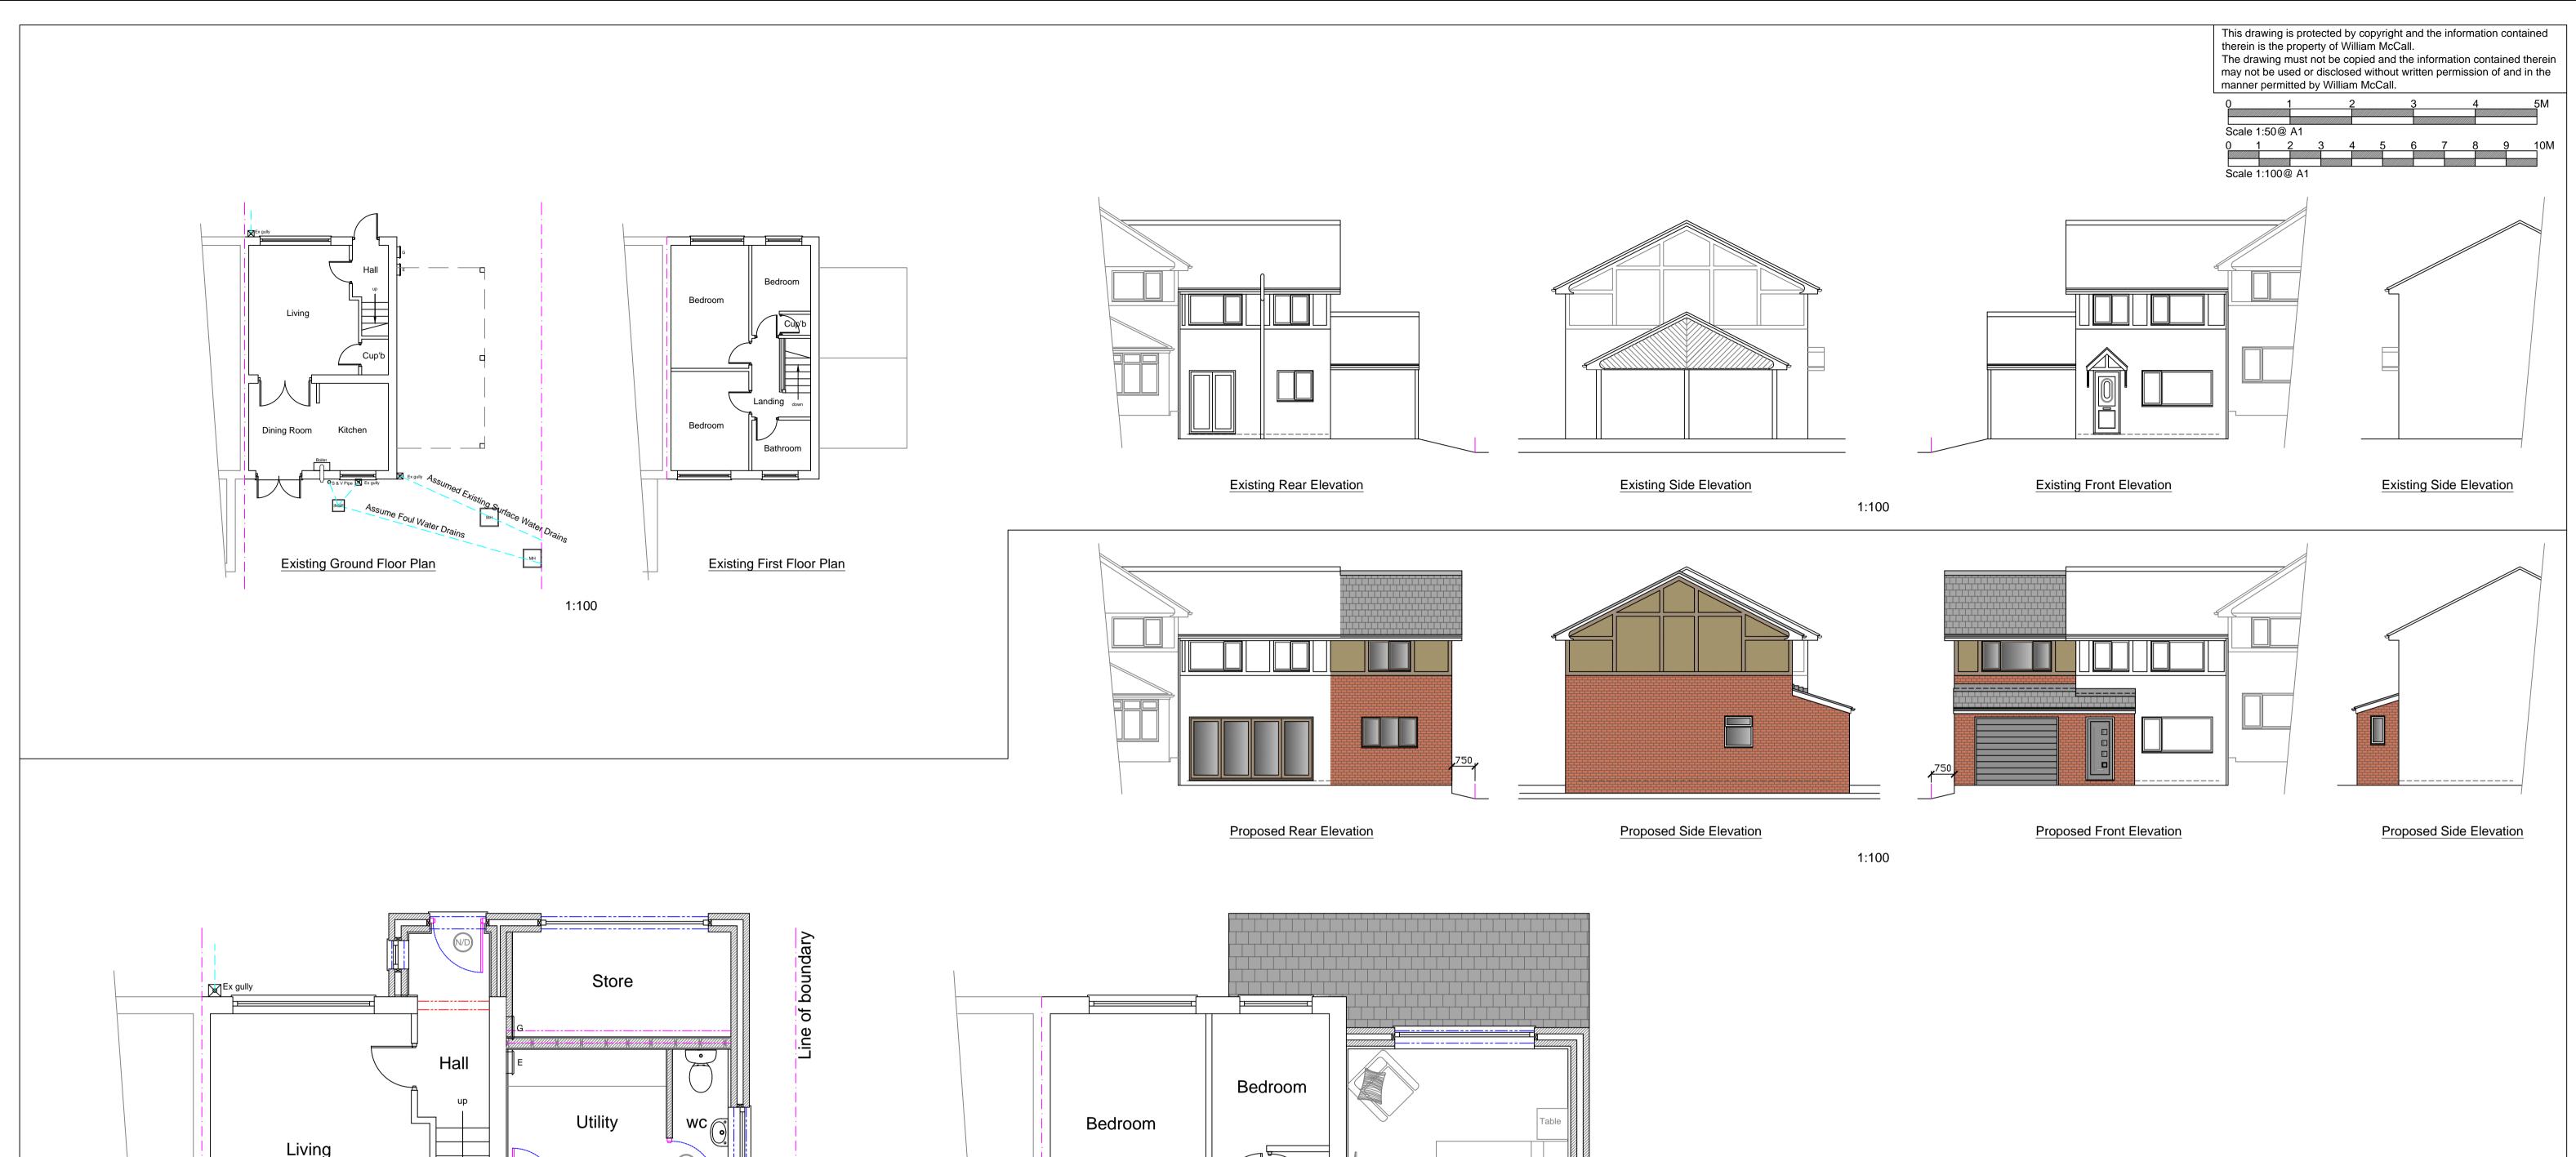

difficulties following our procedure please telephone the office to discuss.

Please find enclosed Invoice to be paid within 14 Days of receipt.

| Saddleworth OL3 7DA                                                                                                                                                                                                                                                                                                                                                                                                                                                                                                                                                                                                                                                                                                                                                                                                                                                                                                                                                                                                                                                                                                                                                                                                                                                                                                                                                                                                                                                                                                                                                                                                       | Stage :-                                                                     | Hous            | seholder Pla      | anning          |
|---------------------------------------------------------------------------------------------------------------------------------------------------------------------------------------------------------------------------------------------------------------------------------------------------------------------------------------------------------------------------------------------------------------------------------------------------------------------------------------------------------------------------------------------------------------------------------------------------------------------------------------------------------------------------------------------------------------------------------------------------------------------------------------------------------------------------------------------------------------------------------------------------------------------------------------------------------------------------------------------------------------------------------------------------------------------------------------------------------------------------------------------------------------------------------------------------------------------------------------------------------------------------------------------------------------------------------------------------------------------------------------------------------------------------------------------------------------------------------------------------------------------------------------------------------------------------------------------------------------------------|------------------------------------------------------------------------------|-----------------|-------------------|-----------------|
| Client :- Mr & Mrs Jones  Drwg No :-                                                                                                                                                                                                                                                                                                                                                                                                                                                                                                                                                                                                                                                                                                                                                                                                                                                                                                                                                                                                                                                                                                                                                                                                                                                                                                                                                                                                                                                                                                                                                                                      |                                                                              |                 |                   |                 |
| Drwg No :- 11/23/106  1 of 2  Date :- Nov '23  Scale :- 1:100 & 1:50@A1  Drawn:- SCM  Checked :-  Checked :-  Checked :-  Checked :-  The Old Post Room 34 Chew Valley Road Greenfield Saddleworth OL3 7DA  Drawn:- SCM  Checked :-  LABC                                                                                                                                                                                                                                                                                                                                                                                                                                                                                                                                                                                                                                                                                                                                                                                                                                                                                                                                                                                                                                                                                                                                                                                                                     | Drawing Title :-                                                             | Existing        | g & Proposed Plar | ns & Elevations |
| Scale :- 1:100 & 1:50@A1  Drawn:- SCM  Site Address :- 8 Cartwright St, Hyde, Tameside, SK14 4FH  The Old Post Room 34 Chew Valley Road Greenfield Saddleworth OL3 7DA  Checked :- Checked :- Checked :-  Checked :-  Checked :-  Checked :-  Checked :-  Checked :-  LABC                                                                                                                                                                                                                                                                                                                                                                                                                                                                                                                                                                                                                                                                                                                                                                                                                                                                                                                                                                                                                                                                                                                                                                                                                                                                                                                                                | Client :-                                                                    | Mr & M          | rs Jones          |                 |
| Scale :- 1:100 & 1:50@A1  Site Address :- 8 Cartwright St, Hyde, Tameside, SK14 4FH  The Old Post Room 34 Chew Valley Road Greenfield Saddleworth OL3 7DA  Checked :-  SCM  Address :-  Bullet Authority Science    Checked :-  Checked :-  Checked :-  Checked :-  Checked :-  SCM  Checked :-  Checked :-  SCM  Checked :-  SCM  Checked :-  SCM  Checked :-  Checked :-  SCM  SCM  SCM  SCM  SCM  SCM  SCM  SC | ٠ ا                                                                          |                 |                   | Rev :-          |
| 1:100 & 1:50@A1  Site Address:- 8 Cartwright St, Hyde, Tameside, SK14 4FH  The Old Post Room 34 Chew Valley Road Greenfield Saddleworth OL3 7DA                                                                                                                                                                                                                                                                                                                                                                                                                                                                                                                                                                                                                                                                                                                                                                                                                                                                                                                                                                                                                                                                                                                                                                                                                                                                                                                                                                                                                                                                           | 11/23/106                                                                    | 1 of 2          | Nov '23           |                 |
| Site Address: - 8 Cartwright St, Hyde, Tameside, SK14 4FH  The Old Post Room 34 Chew Valley Road Greenfield Saddleworth OL3 7DA                                                                                                                                                                                                                                                                                                                                                                                                                                                                                                                                                                                                                                                                                                                                                                                                                                                                                                                                                                                                                                                                                                                                                                                                                                                                                                                                                                                                                                                                                           | Scale :-                                                                     |                 | Drawn:-           | Checked :-      |
| The Old Post Room 34 Chew Valley Road Greenfield Saddleworth OL3 7DA                                                                                                                                                                                                                                                                                                                                                                                                                                                                                                                                                                                                                                                                                                                                                                                                                                                                                                                                                                                                                                                                                                                                                                                                                                                                                                                                                                                                                                                                                                                                                      | 1:100 & 1:50@A1                                                              |                 | SCM               |                 |
| 34 Chew Valley Road Greenfield Saddleworth OL3 7DA                                                                                                                                                                                                                                                                                                                                                                                                                                                                                                                                                                                                                                                                                                                                                                                                                                                                                                                                                                                                                                                                                                                                                                                                                                                                                                                                                                                                                                                                                                                                                                        | Site Address :-                                                              | Hyde,<br>Tamesi | ide,              |                 |
| www.william-mccall.com   enquiries@william-mccall.com                                                                                                                                                                                                                                                                                                                                                                                                                                                                                                                                                                                                                                                                                                                                                                                                                                                                                                                                                                                                                                                                                                                                                                                                                                                                                                                                                                                                                                                                                                                                                                     | 34 Chew Valley R<br>Greenfield<br>Saddleworth<br>OL3 7DA<br>Tel: 01457 87120 | load<br>2       | Architectural     | Δ.              |