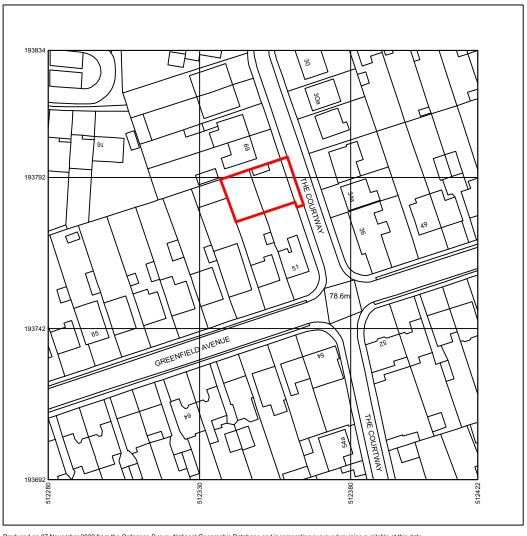

Produced on 07 November 2022 from the Ordnance Survey National Geographic Database and incorporating surveyed revision available at this date. This map shows the area bounded by 512280 193692,512422 193692,512422 193834,512280 193834,512280 193692 Reproduction in whole or part is prohibited without the prior permission of Ordnance Survey.

Crown copyright 2022. Supplied by copla ltd trading as UK/PlanningMaps.com a licensed Ordnance Survey partner (100054135).

Data licence expires 07 November 2023. Unique plan reference: v2c//871890/1177638

ALL DETAILS AND DIMENSIONS ARE TO BE CARRIED OUT ON SITE, PRIOR TO WORKS COMMENCING OR ANY ORDERING OF MATERIALS

DRAWING TITLE:
LOCATION PLAN

VERSION:
B

DATE:
18.12.23

DRAWING NUMBER:
GA01

PROJECT LOCATION:
LAND TO THE REAR OF 51-53 GREENFIELD AVE, WATFORD, WD19 5DJ