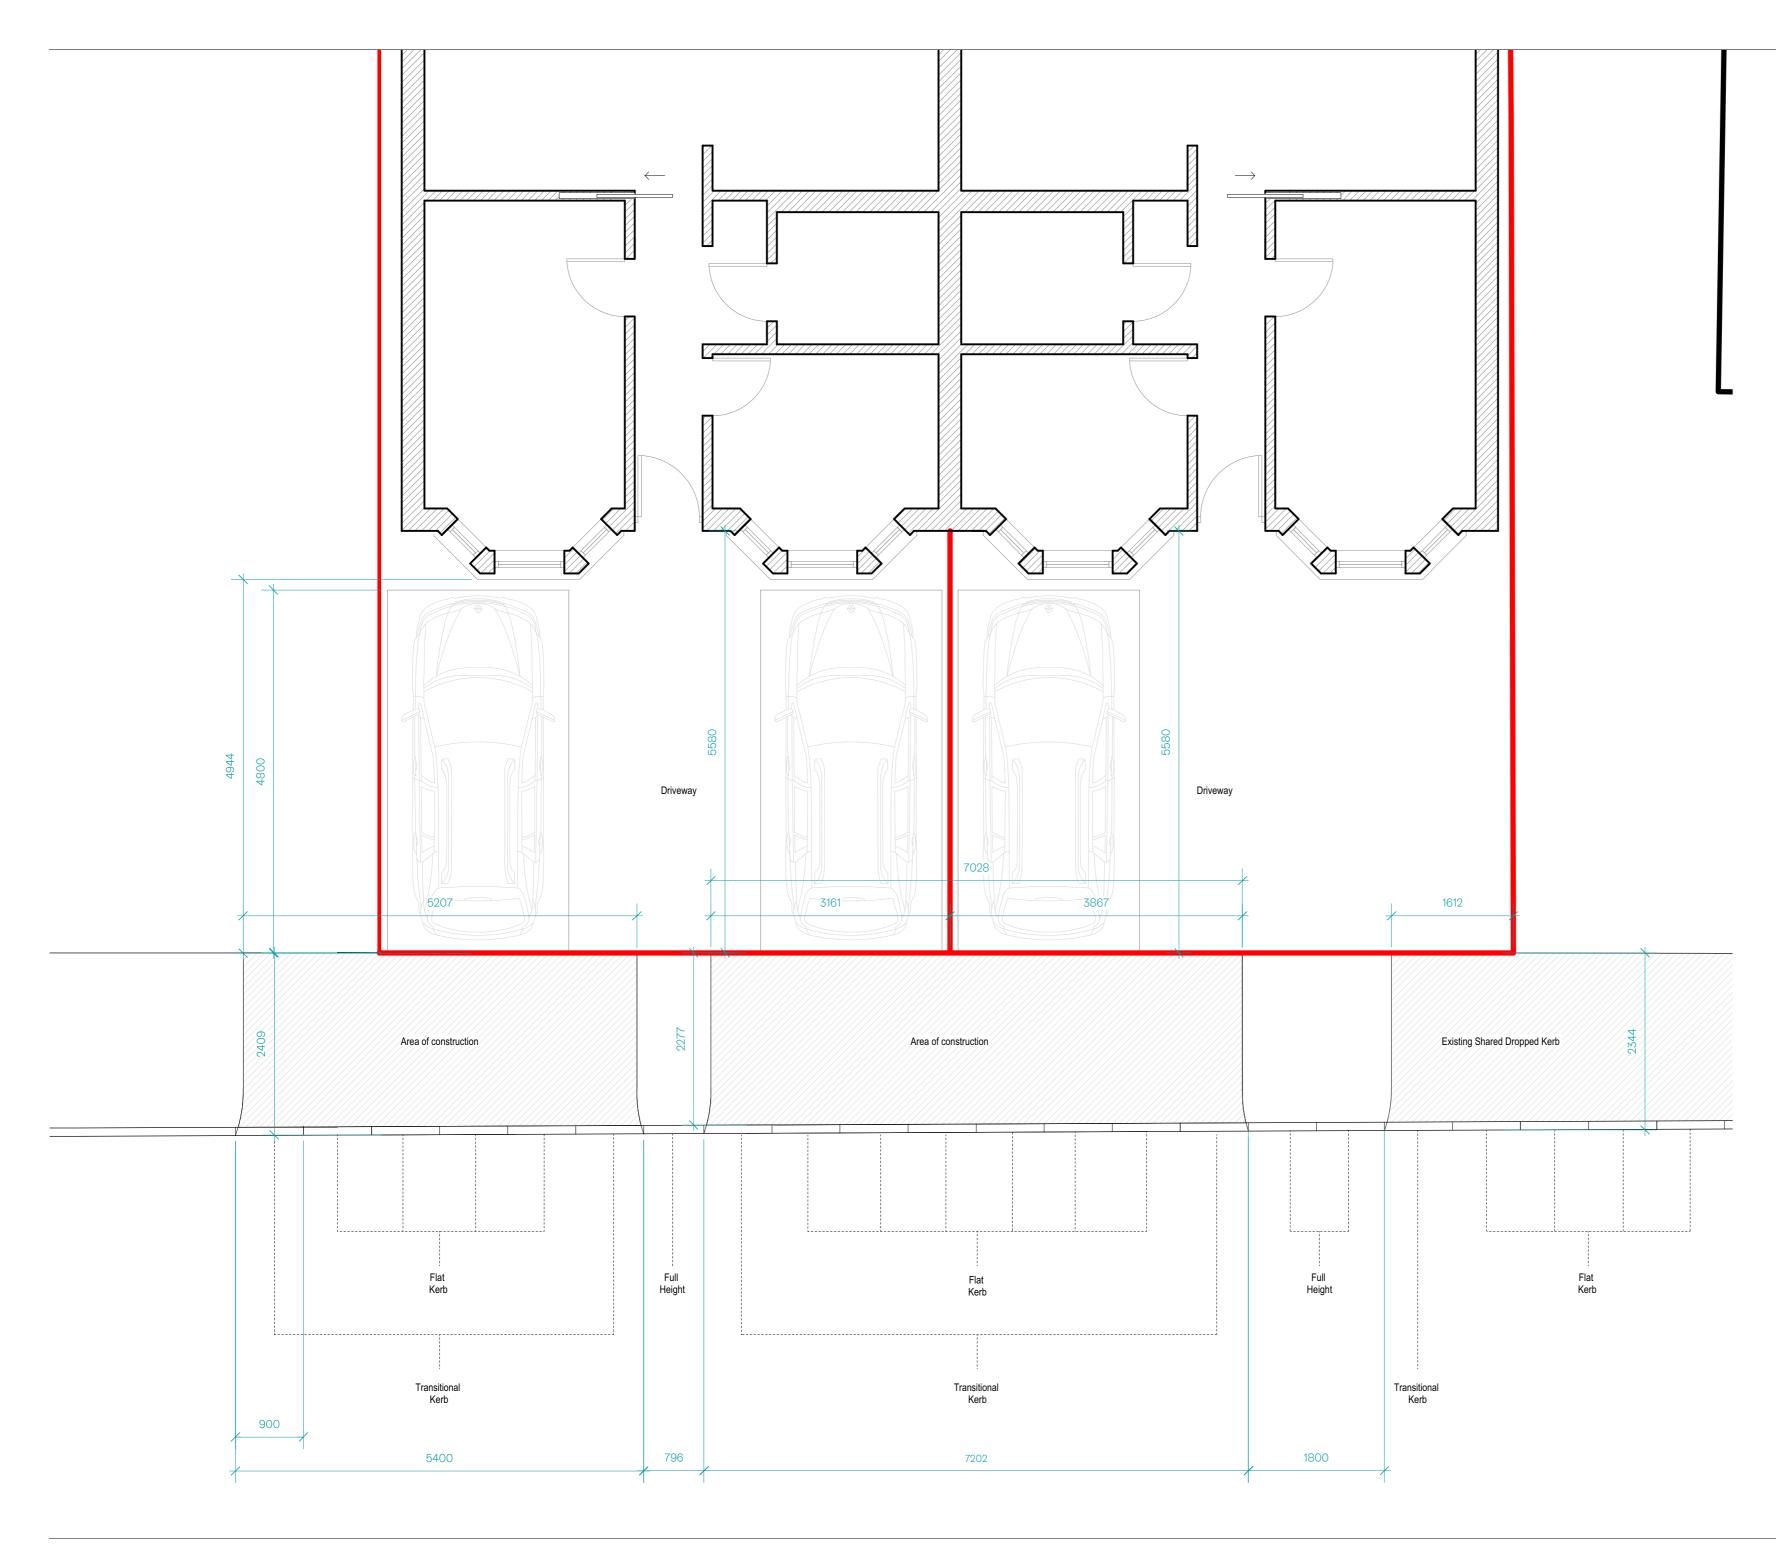

Drawing Title

Kerb Plan, Proposed

Version C.4

Project Location

## 51–53 Greenfield Ave, Watford, WD19 5DJ

| Date      |   | Drawing | Number |   |    |
|-----------|---|---------|--------|---|----|
| 28.11.23  |   | GA      | .10    |   | >< |
| Scale     | 0 | 1       | 2      | 3 | 4m |
| 1:50 @ A2 |   |         |        |   |    |