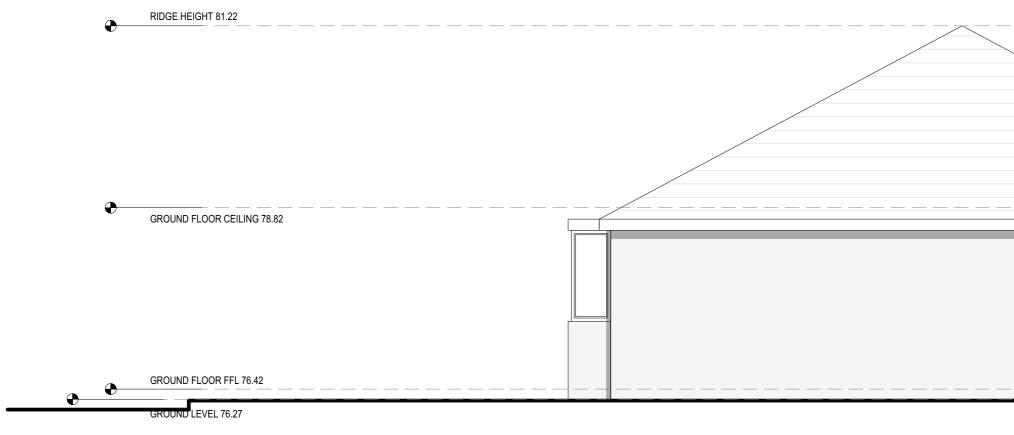

studio<sub>CC</sub>

NOTES

| PLEASE NOTE:<br>THIS IS NOT A WORKING DRAWING<br>THIS DRAWING IS ONLY FOR PLANNING PURPOSES OR FOR BUILDERS TO OBTAIN ESTIMATES<br>THIS DRAWING IS TO BE READ IN CONJUNCTION WITH ANY OTHER RELEVANT DRAWINGS<br>ALL DETAILS AND DIMENSIONS ARE TO BE CARRIED OUT ON SITE, PRIOR TO WORKS COMMENCING<br>OR ANY ORDERING OF MATERIALS | DRAWING TITLE: VI<br>NORTH ELEVATION, PROPOSED C                                 | /ersion:<br>C | date:<br>04.11.22                           | drawing number:<br>GA08 |  |
|--------------------------------------------------------------------------------------------------------------------------------------------------------------------------------------------------------------------------------------------------------------------------------------------------------------------------------------|----------------------------------------------------------------------------------|---------------|---------------------------------------------|-------------------------|--|
|                                                                                                                                                                                                                                                                                                                                      | PROJECT LOCATION:<br>LAND TO THE REAR OF 51-53 GREENFIELD AVE, WATFORD, WD19 5DJ |               | SCALE: 0 0.5 1.0 1.5 2.0 2.5 m<br>1:50 @ A2 |                         |  |