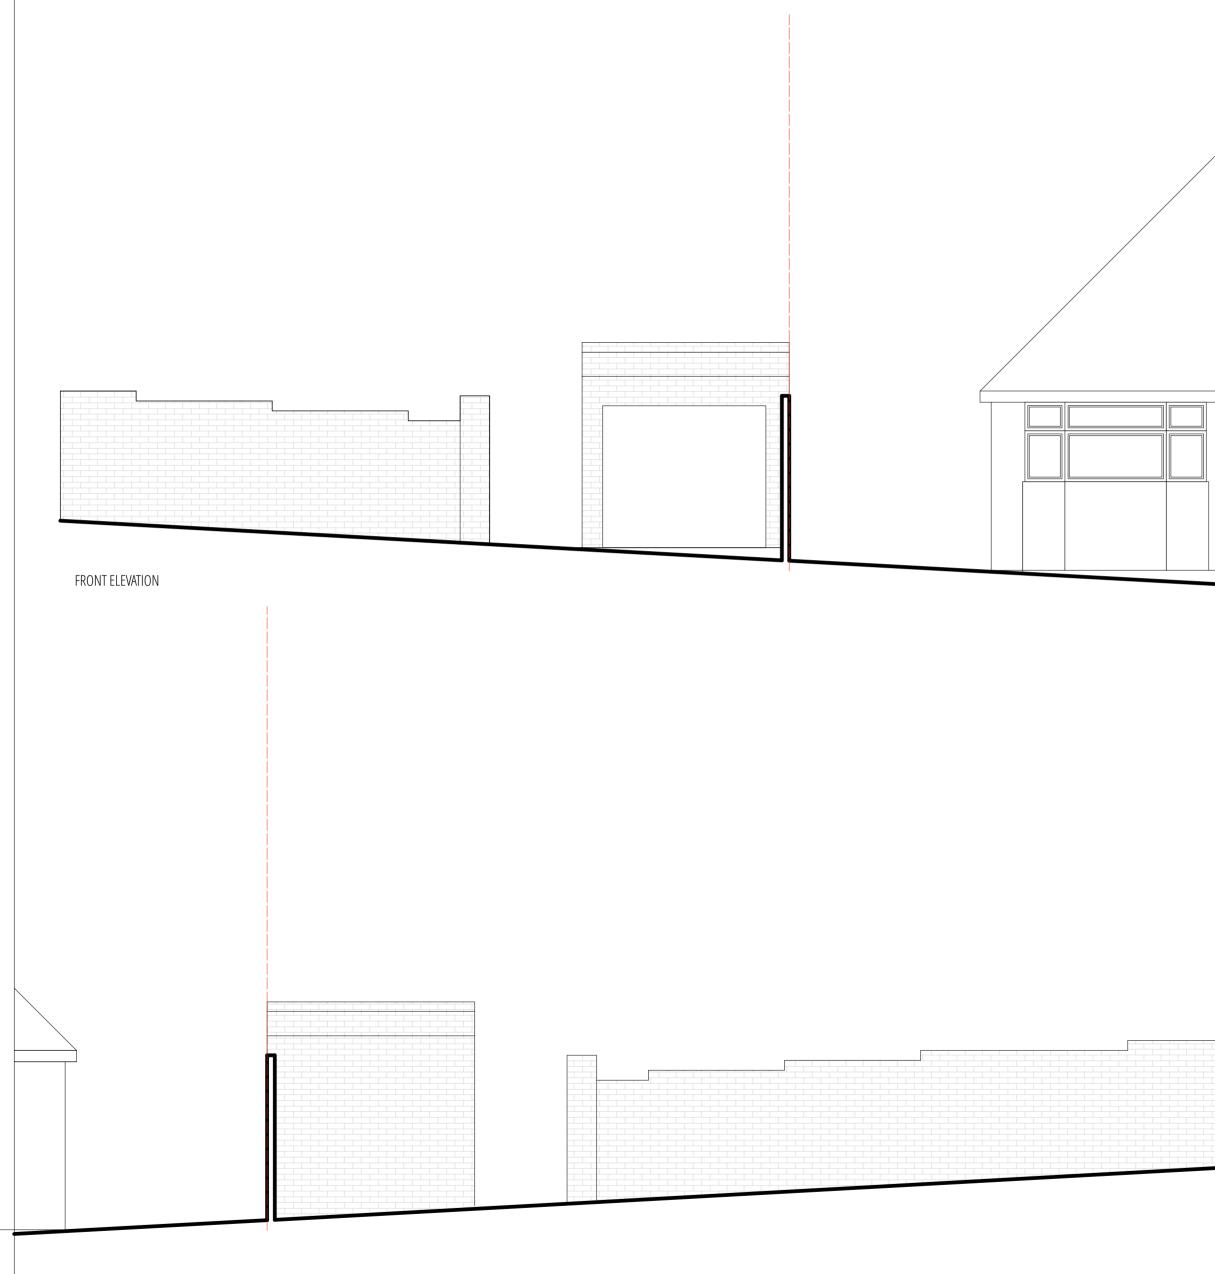

## SOUTH ELEVATION

|  |  | <br>_ | _ | _ | _ |
|--|--|-------|---|---|---|
|  |  |       |   |   |   |
|  |  |       |   |   |   |
|  |  |       |   |   |   |
|  |  |       |   |   |   |
|  |  |       |   |   |   |
|  |  |       |   |   |   |
|  |  |       |   |   |   |
|  |  |       |   |   |   |
|  |  |       |   |   |   |
|  |  |       |   |   |   |
|  |  |       |   |   |   |
|  |  |       |   |   |   |
|  |  |       |   |   |   |
|  |  |       |   |   |   |
|  |  |       |   |   |   |
|  |  |       |   |   |   |
|  |  |       |   |   |   |
|  |  |       |   |   |   |

## NORTH ELEVATION

| PLEASE NOTE:<br>THIS IS NOT A WORKING DRAWING<br>THIS DRAWING IS ONLY FOR PLANNING PURPOSES OR FOR BUILDERS TO OBTAIN ESTIMATES | DRAWING TITLE: VERSION:<br>GARAGE ELEVATIONS, EXISTING A                         | date:<br>10.06.23     | drawing number:<br>GA13 |   |
|---------------------------------------------------------------------------------------------------------------------------------|----------------------------------------------------------------------------------|-----------------------|-------------------------|---|
| THIS DRAWING IS TO BE READ IN CONJUNCTION WITH ANY OTHER RELEVANT DRAWINGS                                                      |                                                                                  |                       |                         |   |
| ALL DETAILS AND DIMENSIONS ARE TO BE CARRIED OUT ON SITE, PRIOR TO WORKS COMMENCING<br>OR ANY ORDERING OF MATERIALS             | project location:<br>LAND TO THE REAR OF 51-53 GREENFIELD AVE, WATFORD, WD19 5DJ | scale: 0<br>1:50 @ A2 | 0.5 1.0 1.5 2.0 2.5 m   | I |