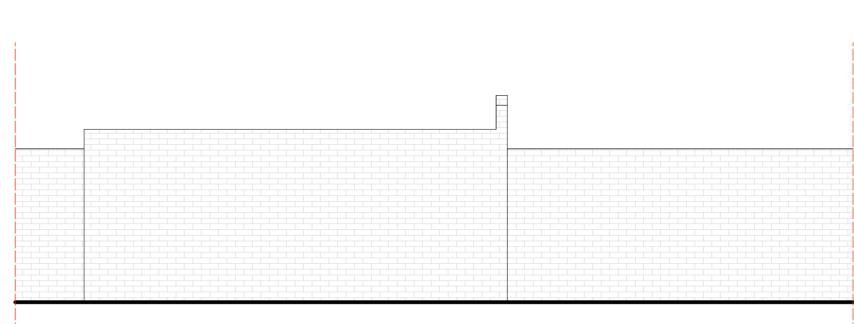

REAR ELEVATION

NOTES

studio<sub>CC</sub>

## NORTH ELEVATION

| PLEASE NOTE:<br>THIS IS NOT A WORKING DRAWING<br>THIS DRAWING IS ONLY FOR PLANNING PURPOSES OR FOR BUILDERS TO OBTAIN ESTIMATES | DRAWING TITLE: VERSION:<br>GARAGE ELEVATIONS, EXISTING A                         | date:<br>10.06.23     | drawing number:<br>GA13 |   |
|---------------------------------------------------------------------------------------------------------------------------------|----------------------------------------------------------------------------------|-----------------------|-------------------------|---|
| THIS DRAWING IS TO BE READ IN CONJUNCTION WITH ANY OTHER RELEVANT DRAWINGS                                                      |                                                                                  |                       |                         |   |
| ALL DETAILS AND DIMENSIONS ARE TO BE CARRIED OUT ON SITE, PRIOR TO WORKS COMMENCING<br>OR ANY ORDERING OF MATERIALS             | project location:<br>LAND TO THE REAR OF 51-53 GREENFIELD AVE, WATFORD, WD19 5DJ | scale: 0<br>1:50 @ A2 | 0.5 1.0 1.5 2.0 2.5 m   | I |