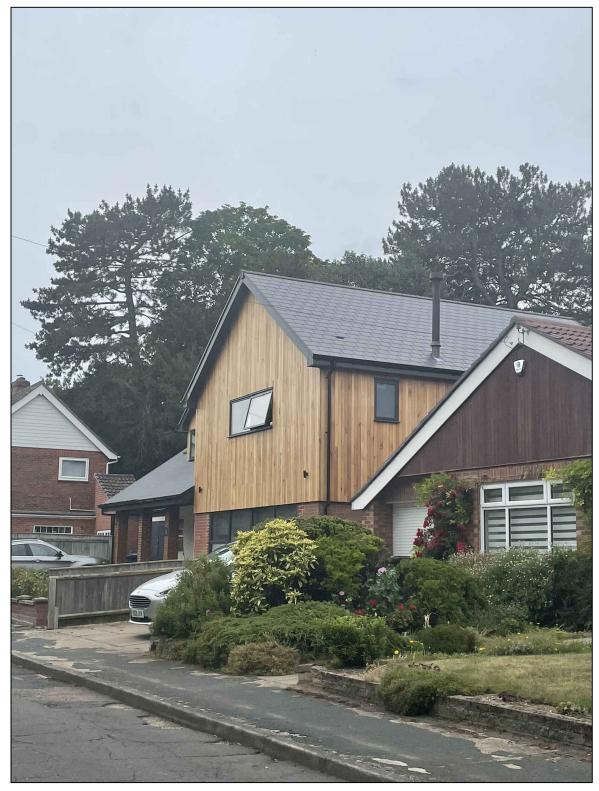

VIEW 01 - No. 6 Elms Avenue - Timber and Brick

No. 8 Elms Avenue was granted Planning Permission, Ref S/3316/19/FL, to add a First Floor to an existing bungalow. The extension was clad extensively in Western Red Cedar fixed vertically and although located in a prominent location on Elms Avenue, the officer's report stated that the proposal "is not considered to result in significant harm to the character and appearance of the area" and as such was considered to be in accordance with Policy H/Q1 of the Local Plan.

No mention was made of the use of Cedar Cladding in such a prominent location.

The Officer's Report also stated that the scale of the addition was considered "an appropriate development in terms of the general scale and character" of the area and that it "would not appear dominant in the street scene"

The images shown indicate the wide range of built form and materials present in the immediate area.

CHARACTER OF SURROUNDING AREA

There are a number of dwellings which are brick, render, horizontal fibre cement cladding. (No. 16), and Vertical Western Red Cedar, (No.8), which create character based on a mix of materials.

The recent addition to No. 8 is clad extensively with Western Red Cedar fixed vertically and adds significantly to the character of the street scene. It is noted that despite it's visual prominence in the street scene, it was considered an appropriate scale of development by the Planning Case Officer.