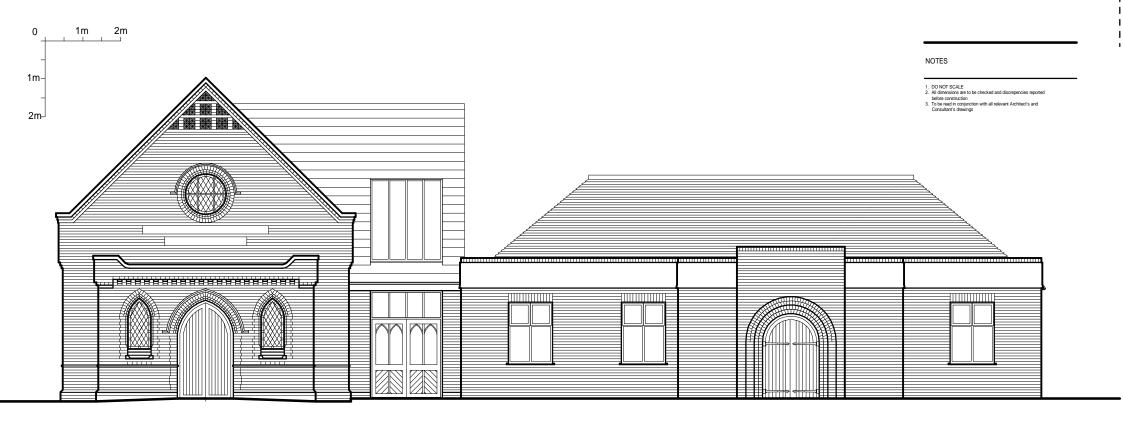

## SOUTH ELEVATION AS EXISTING



EAST ELEVATION AS EXISTING



## NORTH ELEVATION AS EXISTING

| andrew hills Architect BSc Dip Arch (Hons) RIBA                                                     |
|-----------------------------------------------------------------------------------------------------|
| CORNERSTONE ARCHITECTURAL DESIGN SERVICES<br>20 Trafford Close<br>Stevenage, Herts<br>SG1 3RY       |
| Tel: 07905 320530                                                                                   |
| cornerstone@ntlworld.com                                                                            |
|                                                                                                     |
| PROJECT STOPSLEY BAPTIST CHURCH<br>GREENHOUSE HUB<br>16-22 ST THOMAS' ROAD<b