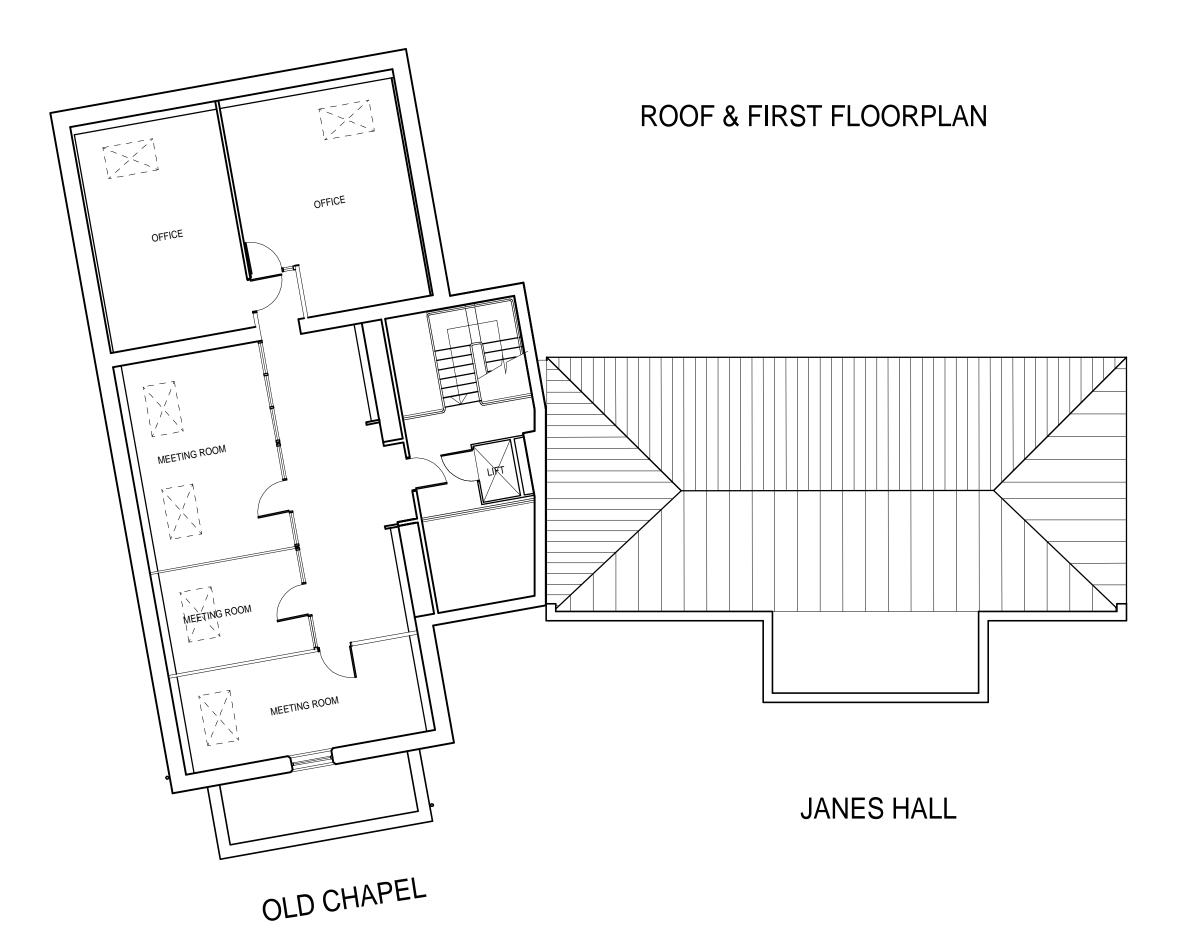

TITLE ROOF & FIRST FLOOR AS EXISTING

| JUL 2023    | SCALE<br>A1 = 1:50 | DRAWN<br>AH |  |
|-------------|--------------------|-------------|--|
| PROJECT NO. | DRG NO.            | REVISION    |  |