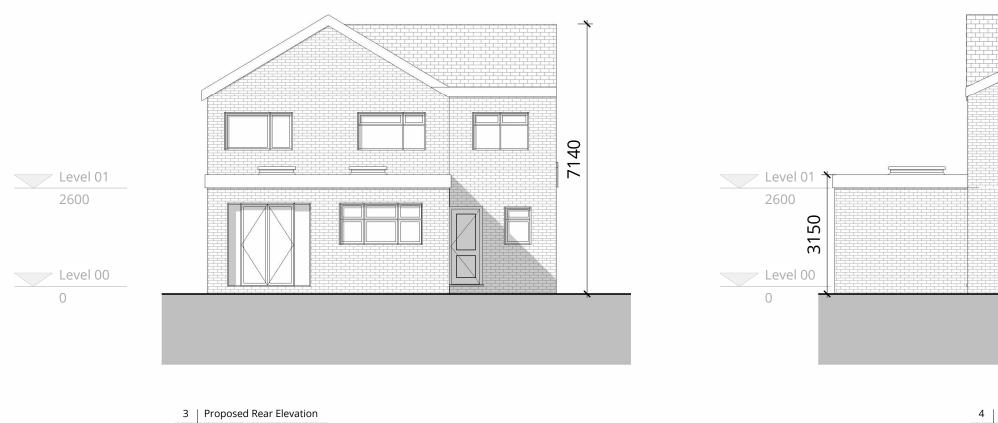

1 | Proposed Elevation Front 1:100

2 | Proposed Elevation Side 01 1:100

1:100

4 | Proposed Elevation Side 02 \_\_\_\_\_ 1:100

Notes:

All dimensions must be verified on site, all discrepancies to be reported. DO NOT SCALE FROM THIS DRAWING.