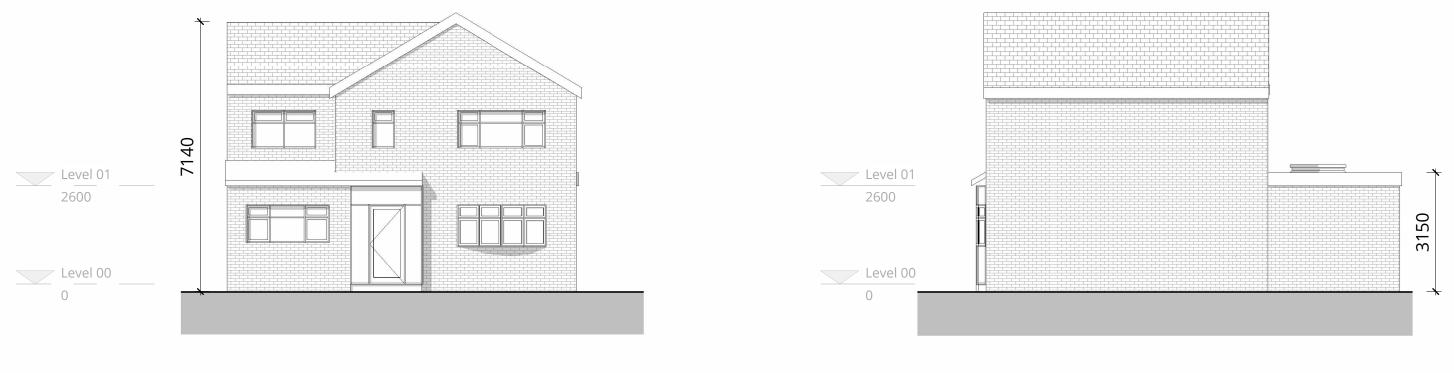

1 | Proposed Elevation Front 1:100

2 | Proposed Elevation Side 01 1:100

1:100

4 | Proposed Elevation Side 02 \_\_\_\_\_ 1:100

Notes:

All dimensions must be verified on site, all discrepancies to be reported. DO NOT SCALE FROM THIS DRAWING.