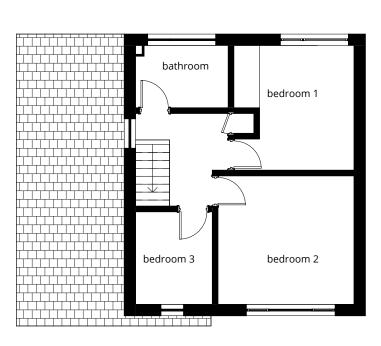

 1 | GA - Level 00 Existing
 2 | GA - Level 01 Existing
 3 | GA - Roof Existing

 1:100
 1:100
 1:100

# Dadi and James

REV DATE DESCRIPTION DRW CHK
P1 02/12/23 Original Issue MF

P1 02/12/23 Originalis

Project Title

2 Featherstone Close, Mansfield Rear and Side Extension

Drawing Title Existing Plan

Status Project No Revision
SKETCH 0133 P1