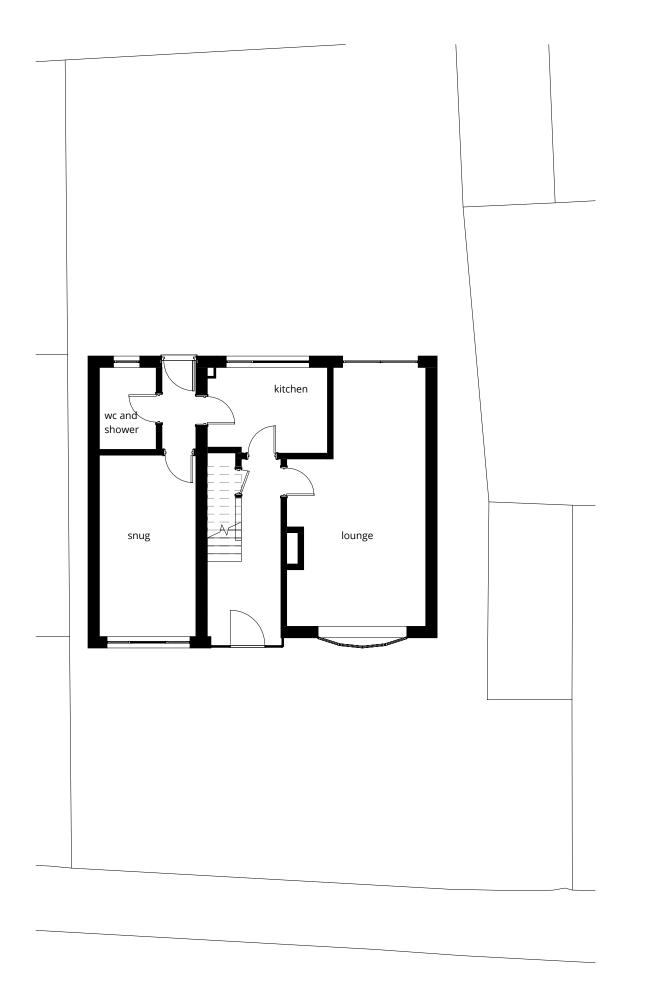

 1 | GA - Level 00 Existing
 2 | GA - Level 01 Existing
 3 | GA - Roof Existing

 1:100
 1:100
 1:100

# Dadi and James

REV DATE DESCRIPTION DRW CHK
P1 02/12/23 Original Issue MF

P1 02/12/23 Originalis

Project Title

2 Featherstone Close, Mansfield Rear and Side Extension

Drawing Title Existing Plan

Status Project No Revision
SKETCH 0133 P1