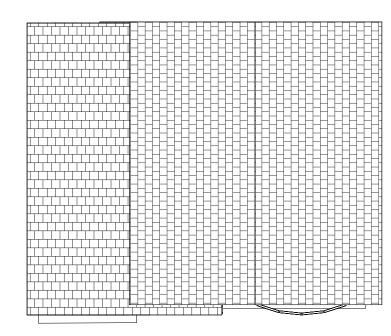

 1 | GA - Level 00 Existing
 2 | GA - Level 01 Existing
 3 | GA - Roof Existing

 1:100
 1:100
 1:100

# Dadi and James

REV DATE DESCRIPTION DRW CHK
P1 02/12/23 Original Issue MF

P1 02/12/23 Originalis

Project Title

2 Featherstone Close, Mansfield Rear and Side Extension

Drawing Title Existing Plan

Status Project No Revision
SKETCH 0133 P1