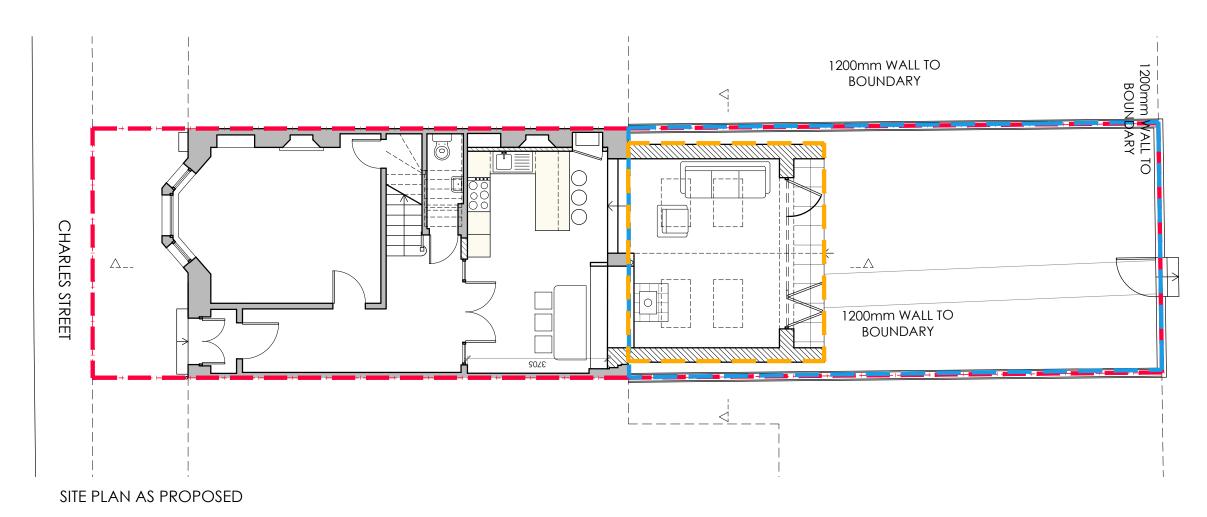

ORIGINAL USEABLE GARDEN AREA IS THE PRIVATE SPACE AVAILABLE TO A DWELLING BEFORE THE ERECTION OF ANY EXTENSIONS, GARAGES, ETC.

A MINIMUM OF 66% OF THE ORIGINAL USEABLE PRIVATE GARDEN SPACE SHOULD BE RETAINED IN ALL HOUSE PLOTS AFTER EXTENSIONS, GARAGES AND OUTBUILDINGS, ETC HAVE BEEN BUILT TO AVOID OVER DEVELOPMENT OF THE SITE.

ORIGINAL GARDEN AREA = 93m<sup>2</sup>
66% OF ORIGINAL GARDEN TO BE RETAINED = 61.4m<sup>2</sup>
34% OF GARDEN CAN BE DEVELOPED = 31.6m<sup>2</sup>

AREA OF GARDEN THAT CAN BE DEVELOPED = 31.6m<sup>2</sup>

AREA OF EXTENSION = 30m<sup>2</sup> THEREFORE COMPLIANT.