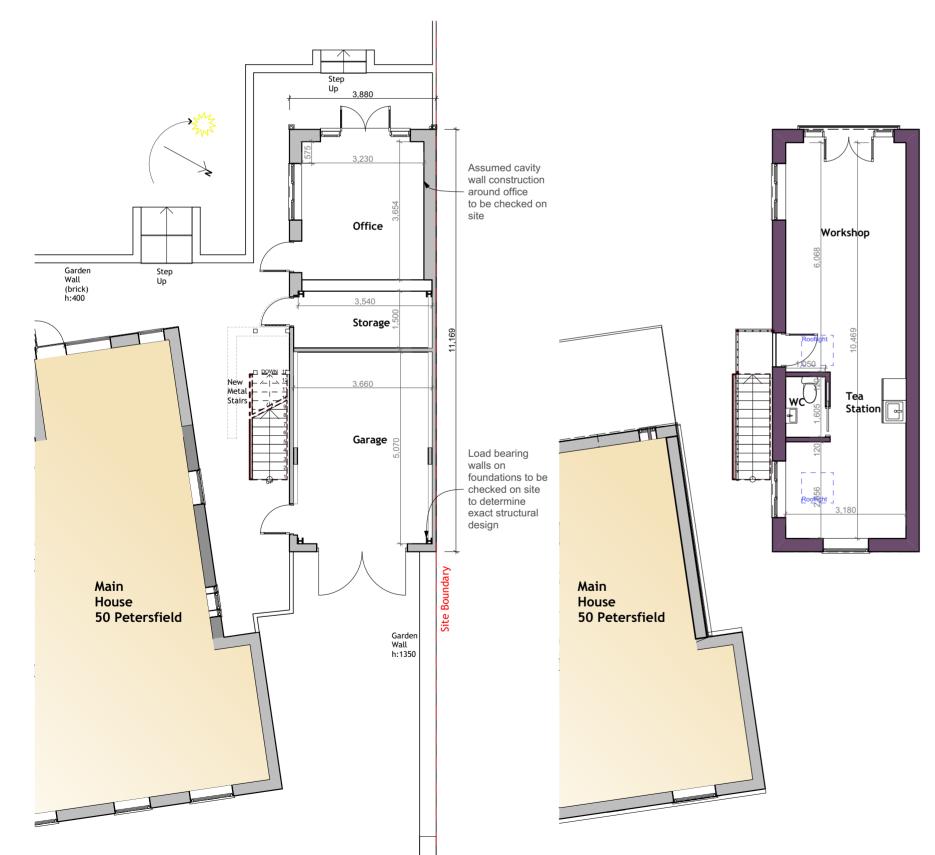

All dimensions in mm unless otherwise stated.

**Side Elevation** Front Elevation Rear Elevation Section

**Ground Floor Plan** First Floor Plan

Side Elevation

B Tea station rev

A Design alterations

09/01/24

02/01/24