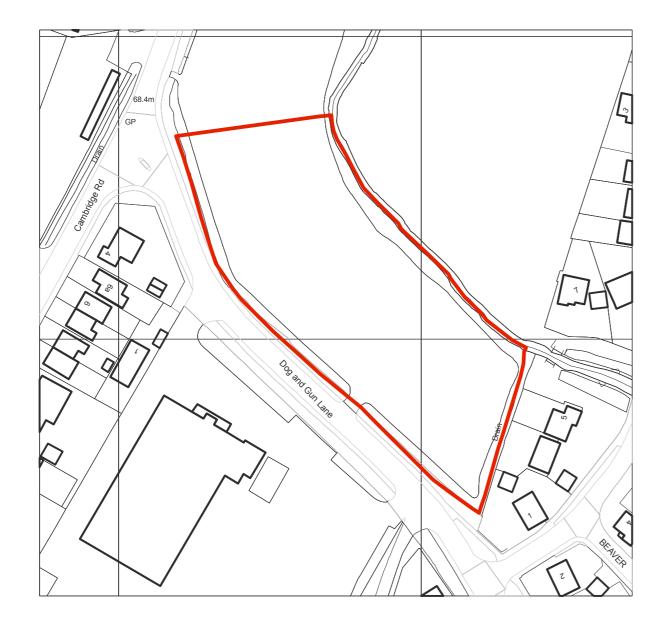

AMI DRA

| -20                                                               | -10        | 0     | 10 | 20            | 30 | 40  | 50 | 60    | 70   | 80   |
|-------------------------------------------------------------------|------------|-------|----|---------------|----|-----|----|-------|------|------|
|                                                                   |            |       |    | metre<br>1:12 |    |     |    |       |      |      |
| 1.1250                                                            |            |       |    |               |    |     |    |       |      |      |
|                                                                   |            |       |    |               |    |     |    |       |      |      |
|                                                                   |            |       |    |               |    |     |    |       |      |      |
|                                                                   |            |       |    |               |    |     |    |       |      |      |
|                                                                   |            |       |    |               |    |     |    |       |      |      |
|                                                                   |            |       |    |               |    |     |    |       |      |      |
|                                                                   |            |       |    |               |    |     |    |       |      |      |
|                                                                   |            |       |    |               |    |     |    |       |      |      |
|                                                                   |            |       |    |               |    |     |    |       |      |      |
|                                                                   |            |       |    |               |    |     |    |       |      |      |
|                                                                   |            |       |    |               |    |     |    |       |      |      |
|                                                                   |            |       |    |               |    |     |    |       |      |      |
|                                                                   |            |       |    |               |    |     |    |       |      |      |
|                                                                   |            |       |    |               |    |     |    |       |      |      |
|                                                                   |            |       |    |               |    |     |    |       |      |      |
|                                                                   |            |       |    |               |    |     |    |       |      |      |
|                                                                   |            |       |    |               |    |     |    |       |      |      |
|                                                                   |            |       |    |               |    |     |    |       |      |      |
|                                                                   |            |       |    |               |    |     |    |       |      |      |
|                                                                   |            |       |    |               |    |     |    |       |      |      |
|                                                                   |            |       |    |               |    |     |    |       |      |      |
|                                                                   |            |       |    |               |    |     |    |       |      |      |
|                                                                   |            |       |    |               |    |     |    |       |      |      |
|                                                                   |            |       |    |               |    |     |    |       |      |      |
|                                                                   |            |       |    |               |    |     |    |       |      |      |
|                                                                   |            |       |    |               |    |     |    |       |      |      |
|                                                                   |            |       |    |               |    |     |    |       |      |      |
|                                                                   |            |       |    |               |    |     |    |       |      |      |
|                                                                   |            |       |    |               |    |     |    |       |      |      |
|                                                                   | N 417 N 17 | TC    |    |               |    |     |    |       | -    | ATE5 |
|                                                                   | MEN        |       |    |               |    |     |    |       |      | ATED |
| AWING TITLE                                                       |            |       |    |               |    |     |    |       |      |      |
| Site Location Plan                                                |            |       |    |               |    |     |    |       |      |      |
|                                                                   |            |       |    |               |    |     |    |       |      |      |
| B TITLE                                                           |            |       |    |               |    |     |    |       |      |      |
| Whetstone Baptist Church                                          |            |       |    |               |    |     |    |       |      |      |
| Dog & Gun Lane, Whetstone, Leics LE8 6LJ<br>For WBC Design Co Ltd |            |       |    |               |    |     |    |       |      |      |
| AWI                                                               | NG NI      | UMBE  |    |               | 8  |     |    | -     |      |      |
|                                                                   |            |       |    | <b>^1</b>     | 1  | 1   |    |       |      |      |
|                                                                   |            |       |    | 01            |    | L   |    |       |      |      |
| ALE (                                                             | (A3)       | 1:125 | 50 |               | DA | ΓF. |    | 11.02 | 1.24 |      |
| (                                                                 | 1.0)       | 1.140 |    |               |    |     |    | 11.0  | 1.27 |      |
|                                                                   |            |       |    |               |    |     |    |       |      |      |