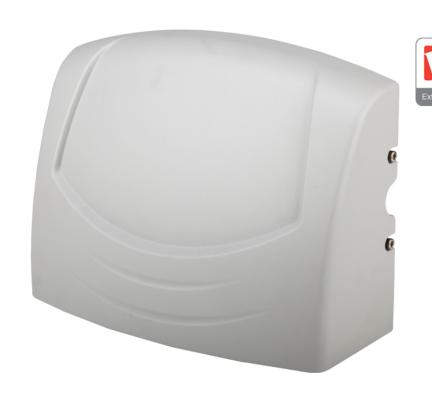

# **TAURUS**

## **Exterior Wall Light with Dark Sky Optic**

- Available in 3 outputs
- Dark sky optic to reduce upward light output with less than 2% ULOR
- High performance optic for maximum spacing and distribution
- Photocell option available
- Gear options including DALI and emergency available
- Maximum of 15m spacing, at 3m mounting height
- Die-cast aluminium body finished in grey (RAL 9006) or black (RAL 9005)
- Integral driver
- Supplied in neutral white (4000K) LED
- Up to 138 lumens per Watt efficacy