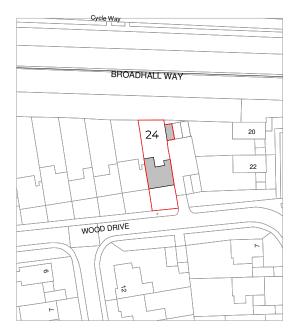

## Location Plan

1:1250

## Schedule of Revisions

Rev: Des:

Date: Initial:

MURTAGH STUDIO Architectural Designer

<sup>Client:</sup> Umashish & Santa

Project: 24 Wood Drive, Broadwater, Stevenage, SG2 8NY

Drawing: Location and Site Plan