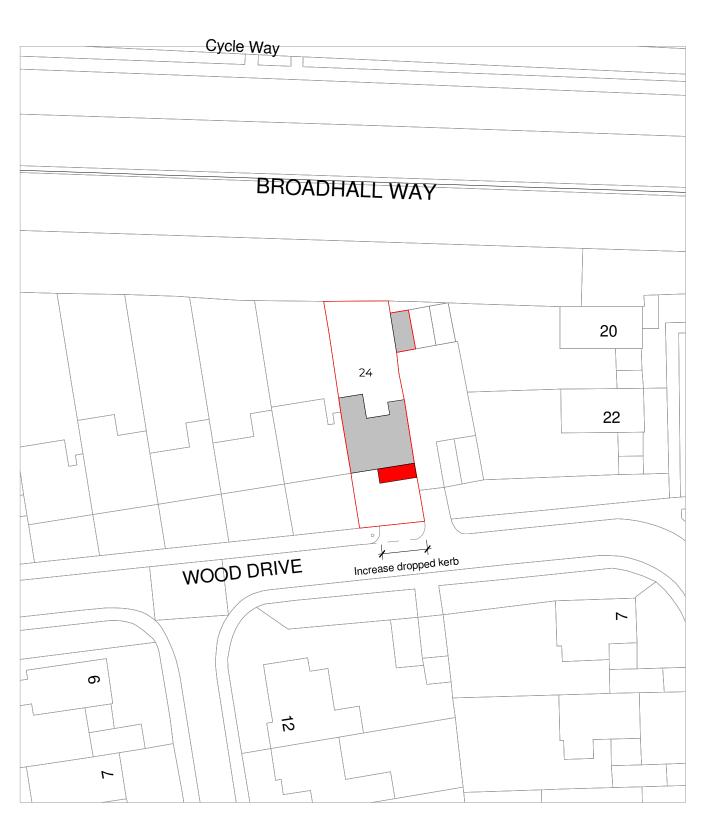

## Schedule of Revisions

Rev: Des:

Date: Initial:

MURTAGH STUDIO Architectural Designer

<sup>Client:</sup> Umashish & Santa

Project: 24 Wood Drive, Broadwater, Stevenage, SG2 8NY

Drawing: Location and Site Plan