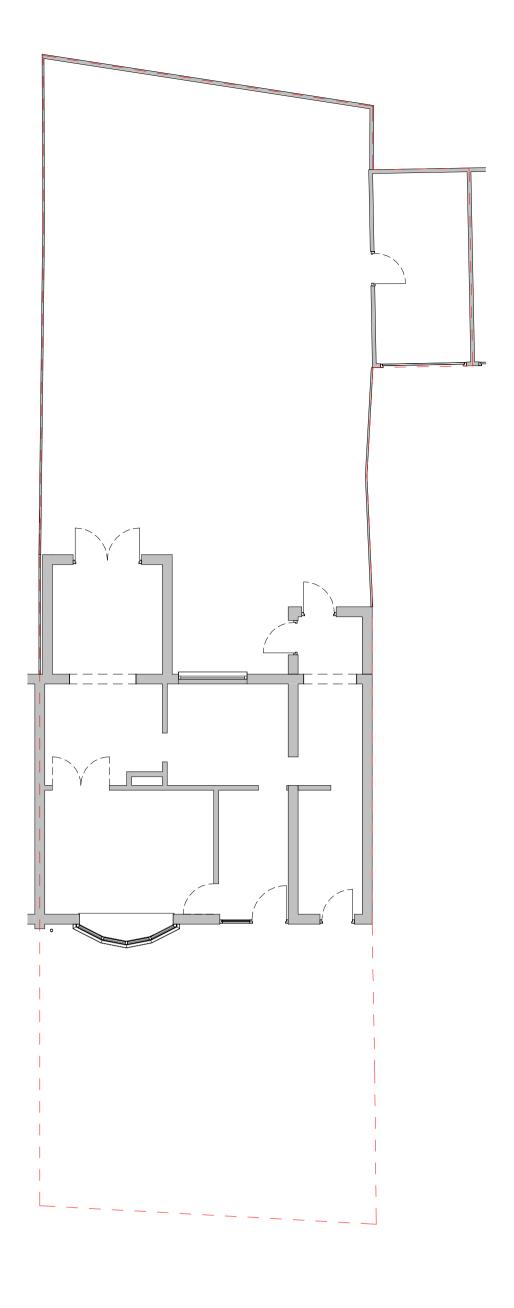

## <sup>Project:</sup> 24 Wood Drive, Broadwater, Stevenage, SG2 8NY

<sub>Drawing:</sub> Existing Plans and Elevations

| Scale @ A1:  |             | Date:    |           |
|--------------|-------------|----------|-----------|
| As indicated |             | Dec 2023 |           |
| Drawn By:    | Checked By: |          | Revision: |
| JM           | MS          |          |           |
| Drawing No:  |             |          |           |
| 2326-02      |             |          |           |
|              |             |          |           |