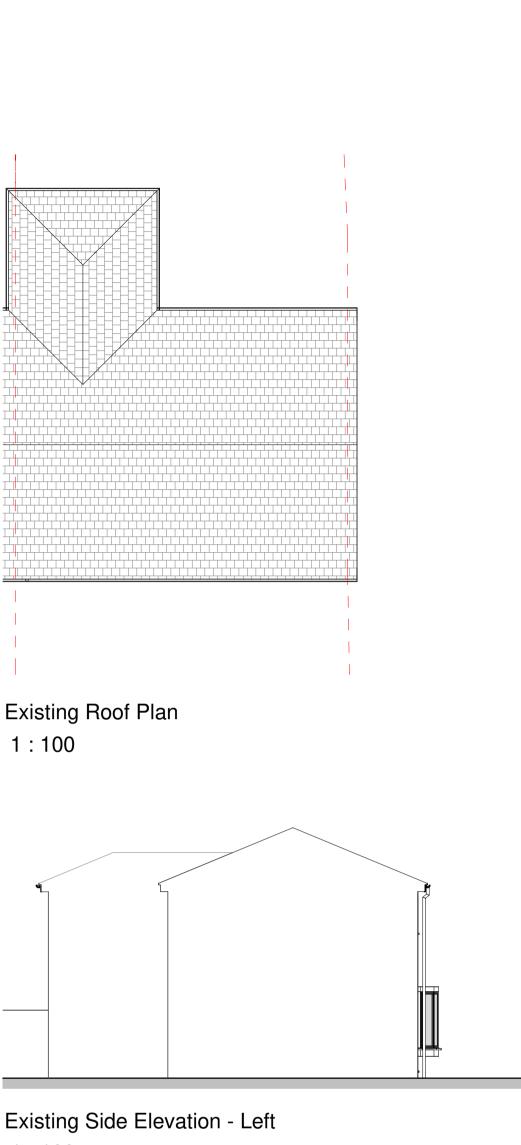

1:100

Existing Side Elevation - Right 1:100

Existing Garage Front Elevation 1:50

Existing Garage Side Elevation 1:50

Schedule of Revisions Date: Description:

Initial: