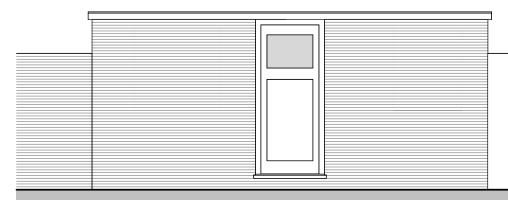

1:100

Existing Side Elevation - Right 1:100

Existing Garage Front Elevation 1:50

Existing Garage Side Elevation 1:50

Schedule of Revisions Date: Description:

Initial: