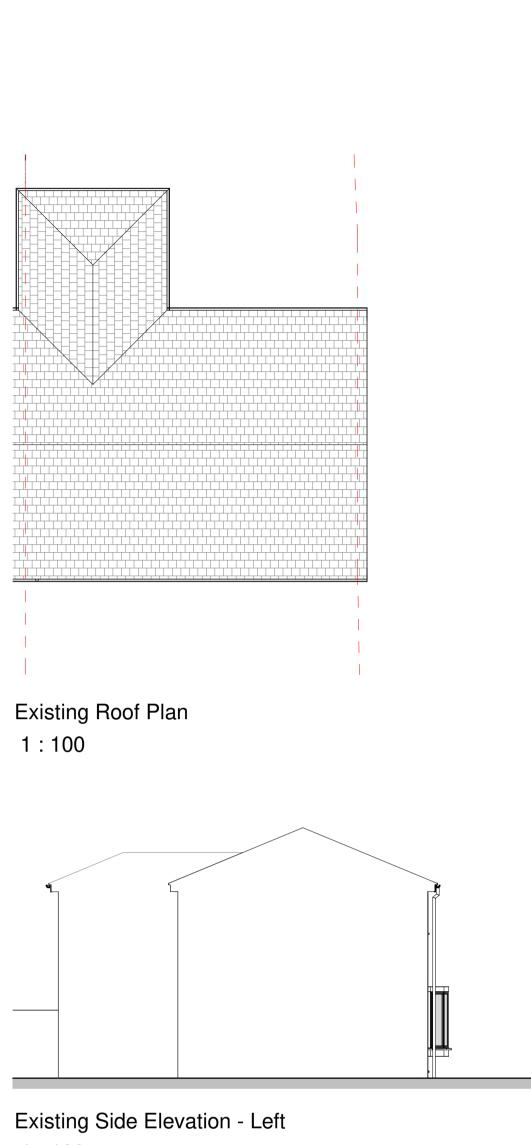

1:100

Existing Side Elevation - Right 1:100

Existing Garage Front Elevation 1:50

Existing Garage Side Elevation 1:50

Schedule of Revisions Date: Description:

Initial: