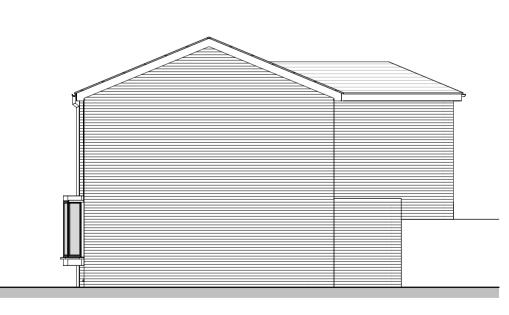

1:100

Existing Side Elevation - Right 1:100

Existing Garage Front Elevation 1:50

Existing Garage Side Elevation 1:50

Schedule of Revisions Date: Description:

Initial: