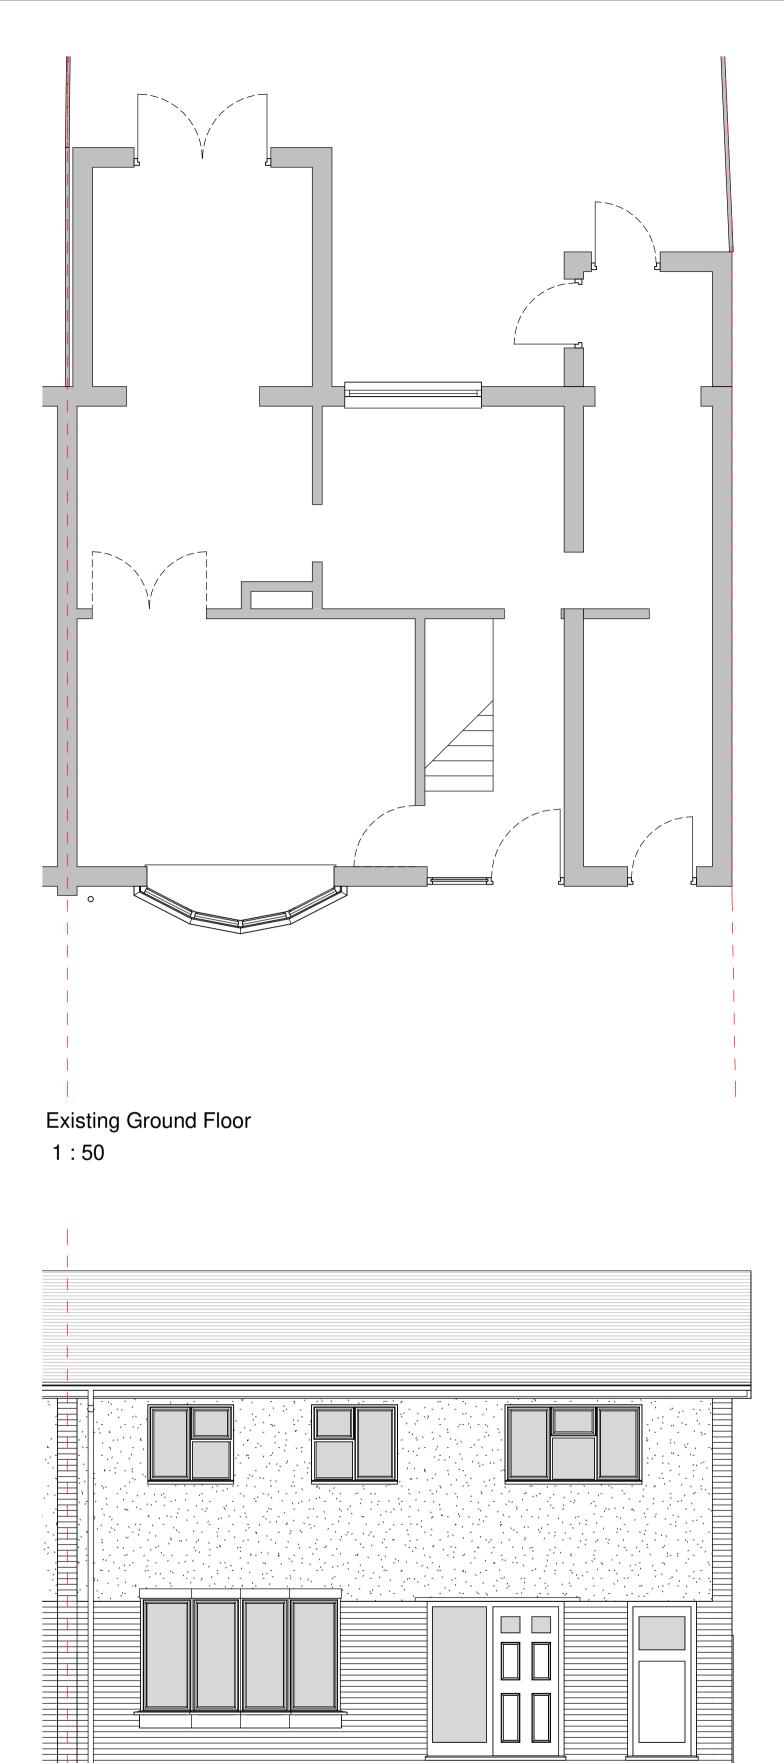

## <sup>Project:</sup> 24 Wood Drive, Broadwater, Stevenage, SG2 8NY

<sub>Drawing:</sub> Existing Plans and Elevations

| Scale @ A1:  |             | Date:    |           |
|--------------|-------------|----------|-----------|
| As indicated |             | Dec 2023 |           |
| Drawn By:    | Checked By: |          | Revision: |
| JM           | MS          |          |           |
| Drawing No:  |             |          |           |
| 2326-02      |             |          |           |
|              |             |          |           |