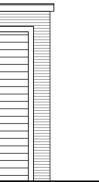

1:100

Existing Side Elevation - Right 1:100

Existing Garage Front Elevation 1:50

Existing Garage Side Elevation 1:50

Schedule of Revisions Date: Description:

Initial: