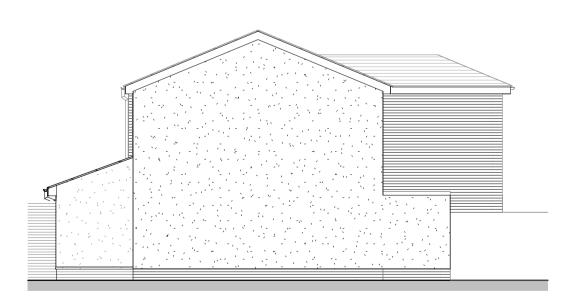

Proposed Ground Floor

1:50



Proposed Front Elevation

1:50



Proposed Roof Plan

1:100



Proposed Side Elevation - Left

1:100



Proposed Side Elevation - Right

1:100





## Proposed Plot Plan

1:100



## Proposed Garage Elevation

1:50



Proposed Garage Side Elevation

1:50



MURTAGH STUDIO Architectural Designer

Umashish & Santa

0.5 0 0.5 1 1.5 2 2.5 SCALE 1:50 m

1 0 1 2 3 4 5 SCALE 1:100 m

Project: 24 Wood Drive, Broadwater, Stevenage, SG2 8NY

Drawing: Proposed Plans and Elevations

| Scale @ A1:  |             | Date:    |           |
|--------------|-------------|----------|-----------|
| As indicated |             | Dec 2023 |           |
| Drawn By:    | Checked By: |          | Revision: |
| JM           | MS          |          |           |
| Drawing No:  |             |          |           |
| 2326-03      |             |          |           |

THIS DRAWING IS A COPYRIGHT All dimensions to b