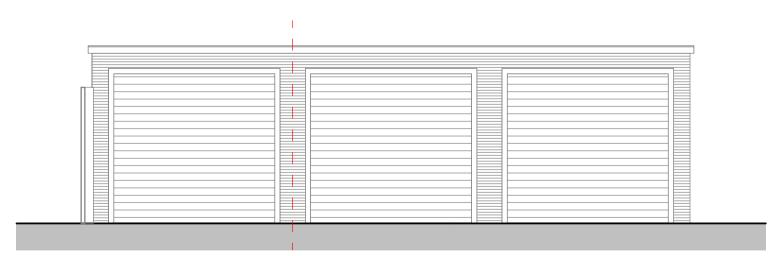

## Proposed Garage Elevation

1:50

Proposed Garage Side Elevation

1:50

MURTAGH STUDIO Architectural Designer

Umashish & Santa

0.5 0 0.5 1 1.5 2 2.5 SCALE 1:50 m

1 0 1 2 3 4 5 SCALE 1:100 m