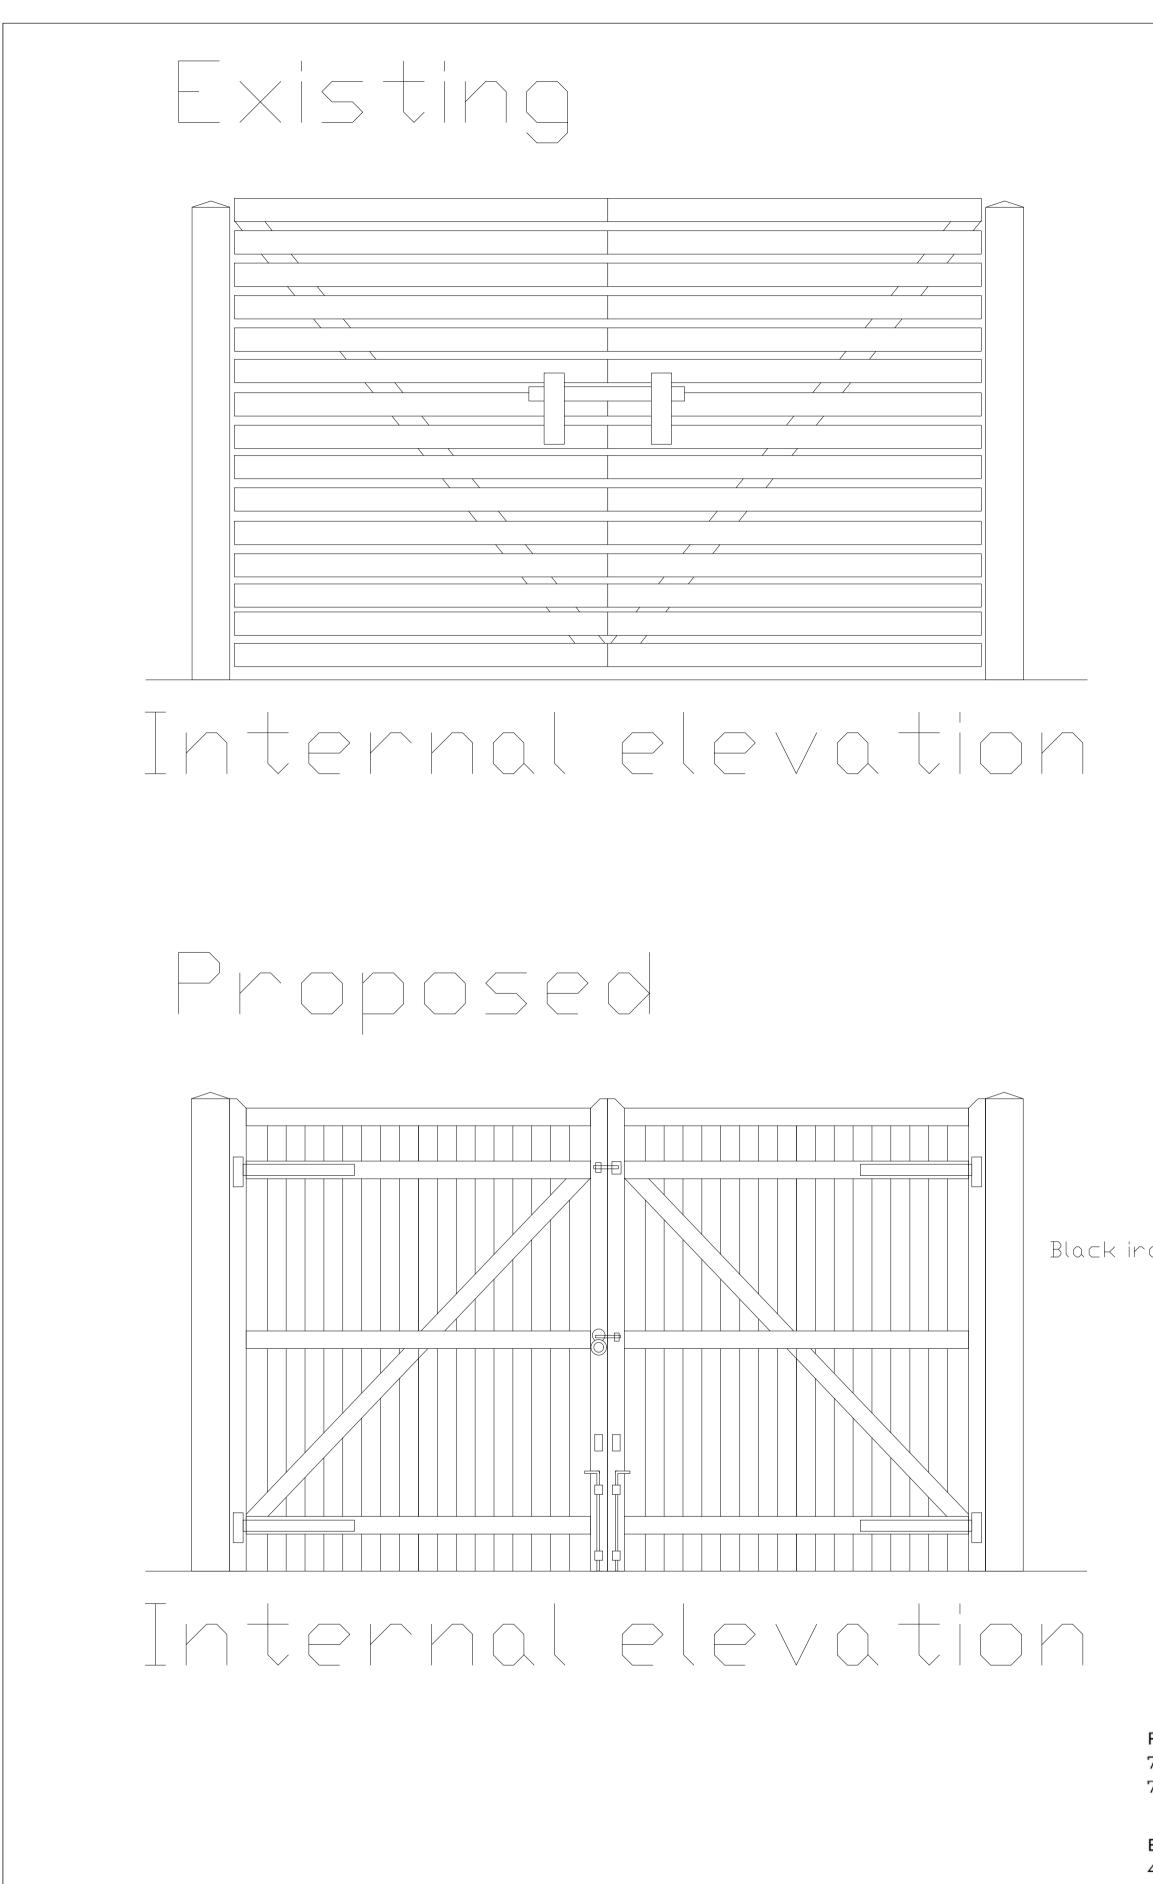

## External eleva

\ \

Black ironmongery

Framework: 70mm thick 70mm wide

Bracing: 45mm thick 95mm wide

**T&G boards:** 15mm thick 85mm wide

External eleva

| Approved by : | Signature | NOTES<br>Any discrepancies between drawings/information<br>supplied by Eden Hotel Collection and details supplied by<br>other consultants or suppliers, are to be reported to<br>E.H.C immediately.<br>The contractor should verify all dimensions/areas and all<br>other site conditions prior to commencement of work<br>or fabrication.<br>DO NOT SCALE, use given dimensions only.<br>Read this drawing in <u>conjunction</u> with the specification.<br>Materials and workmanship are to comply in all respects<br>with current British Standards codes of practise, CDM<br>and Building Regulation Approved Documents.<br>© Copyright Eden hotel Collection<br>If in doubt ASK !<br>www.edenhotelcollection.com |
|---------------|-----------|-----------------------------------------------------------------------------------------------------------------------------------------------------------------------------------------------------------------------------------------------------------------------------------------------------------------------------------------------------------------------------------------------------------------------------------------------------------------------------------------------------------------------------------------------------------------------------------------------------------------------------------------------------------------------------------------------------------------------|
|               |           |                                                                                                                                                                                                                                                                                                                                                                                                                                                                                                                                                                                                                                                                                                                       |
|               |           | DateRevNoteDateRevNoteDirawing TitleGreenway HotelShurdingtonGlosDrawing TitleGate ElevationsScale 1:20@A1Drawing NumberEHC/10/21Rev                                                                                                                                                                                                                                                                                                                                                                                                                                                                                                                                                                                  |