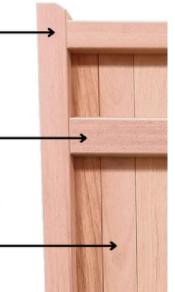

## External eleva

\ \

Black ironmongery

Framework: 70mm thick 70mm wide

Bracing: 45mm thick 95mm wide

**T&G boards:** 15mm thick 85mm wide

External eleva

| Approved by : | Signature | NOTES<br>Any discrepancies between drawings/information<br>supplied by Eden Hotel Collection and details supplied by<br>other consultants or suppliers, are to be reported to<br>E.H.C immediately.<br>The contractor should verify all dimensions/areas and all<br>other site conditions prior to commencement of work<br>or fabrication.<br>DO NOT SCALE, use given dimensions only.<br>Read this drawing in <u>conjunction</u> with the specification.<br>Materials and workmanship are to comply in all respects<br>with current British Standards codes of practise, CDM<br>and Building Regulation Approved Documents.<br>© Copyright Eden hotel Collection<br>If in doubt ASK !<br>www.edenhotelcollection.com |
|---------------|-----------|-----------------------------------------------------------------------------------------------------------------------------------------------------------------------------------------------------------------------------------------------------------------------------------------------------------------------------------------------------------------------------------------------------------------------------------------------------------------------------------------------------------------------------------------------------------------------------------------------------------------------------------------------------------------------------------------------------------------------|
|               |           |                                                                                                                                                                                                                                                                                                                                                                                                                                                                                                                                                                                                                                                                                                                       |
|               |           | DateRevNoteDateRevNoteDirawing TitleGreenway HotelShurdingtonGlosDrawing TitleGate ElevationsScale 1:20@A1Drawing NumberEHC/10/21Rev                                                                                                                                                                                                                                                                                                                                                                                                                                                                                                                                                                                  |