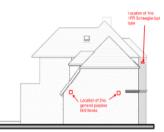

## **1.0 Enhancement Works**

1.1 A total of 4no. Schwegler bat tubes will be installed to the front and rear elevations,

2no. to the front and 2no. to the rear

1.2 A total of 4no. general purpose bird boxes will be installed to the side elevations.

2no. to each side elevations.

1.3 Proposed locations of bat tubes and general purpose bird boxes:

REAR ELEVATION - PROPOSED

SIDE ELEVATION - PROPOSED

SIDE ELEVATION - PROPOSED

FRONT ELEVATION - PROPOSED

Par