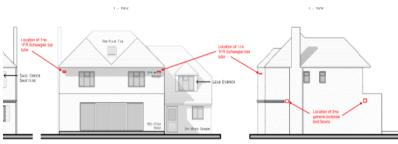

2no. to each side elevations.

1.3 Proposed locations of bat tubes and general purpose bird boxes:

REAR ELEVATION - PROPOSED

SIDE ELEVATION - PROPOSED

SIDE ELEVATION - PROPOSED

FRONT ELEVATION - PROPOSED

Par

1.4 2no. Schwegler 2F bat boxes will be installed to existing mature trees within the existing rear garden.

1.5 Installed locations:

- 1.6 As part of the long term works the existing stream will benefit from new native aquatic and marginal flora along with additional rock built banks to provide shelter for crayfish and other species of wildlife. The rock built bank will also help prevent water escaping the stream.
- 1.7 The rear garden will have new timber fencing installed to the r/h/s and along the border between 22 and 24 Bubblestone Road. Holes will be made along the low level areas of the fencing to allow hedghogs and other small wildlife to pass through freely.
- 1.8 Along the rear boundary new laurel hedging will be installed to provide privacy between neighbouring properties.
- 1.9 Throughout the garden spring flowering bulbs will be planted along with wildlife friendly ornamental planting.