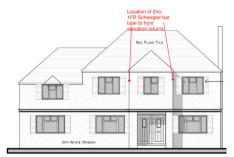

## **1.0 Enhancement Works**

1.1 A total of 4no. Schwegler bat tubes will be installed to the front and rear elevations,

2no. to the front and 2no. to the rear

1.2 A total of 4no. general purpose bird boxes will be installed to the side elevations.

2no. to each side elevations.

1.3 Proposed locations of bat tubes and general purpose bird boxes:

REAR ELEVATION - PROPOSED

SIDE ELEVATION - PROPOSED

SIDE ELEVATION - PROPOSED

FRONT ELEVATION - PROPOSED

Par