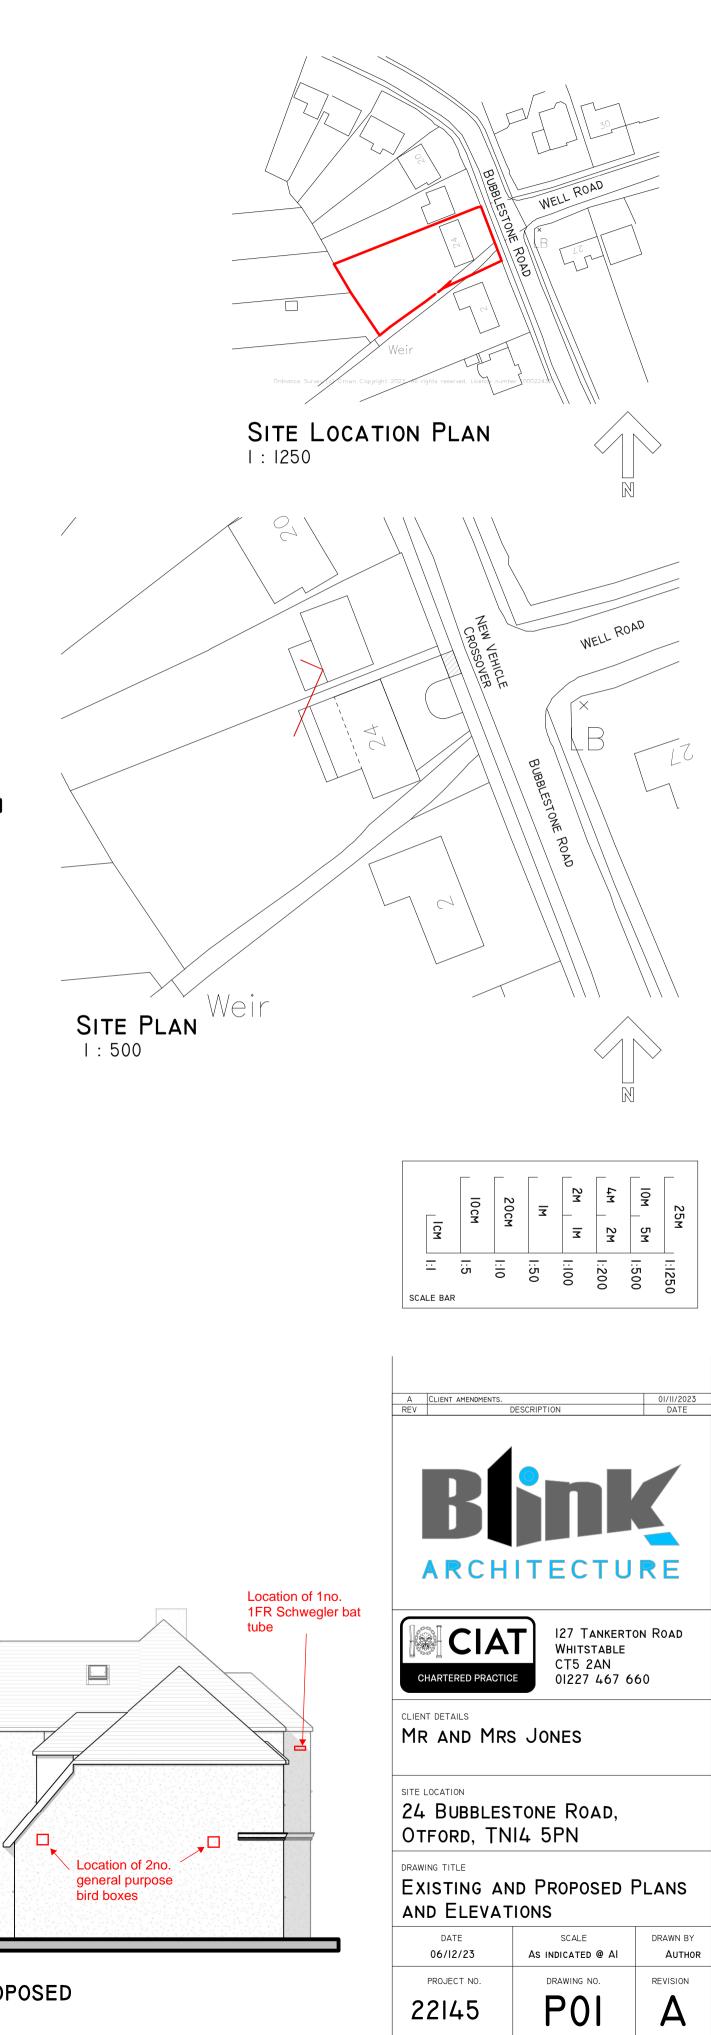

## **1.0 Enhancement Works**

1.1 A total of 4no. Schwegler bat tubes will be installed to the front and rear elevations,

2no. to the front and 2no. to the rear

1.2 A total of 4no. general purpose bird boxes will be installed to the side elevations.

2no. to each side elevations.

1.3 Proposed locations of bat tubes and general purpose bird boxes:

REAR ELEVATION - PROPOSED

SIDE ELEVATION - PROPOSED

SIDE ELEVATION - PROPOSED

FRONT ELEVATION - PROPOSED

Par