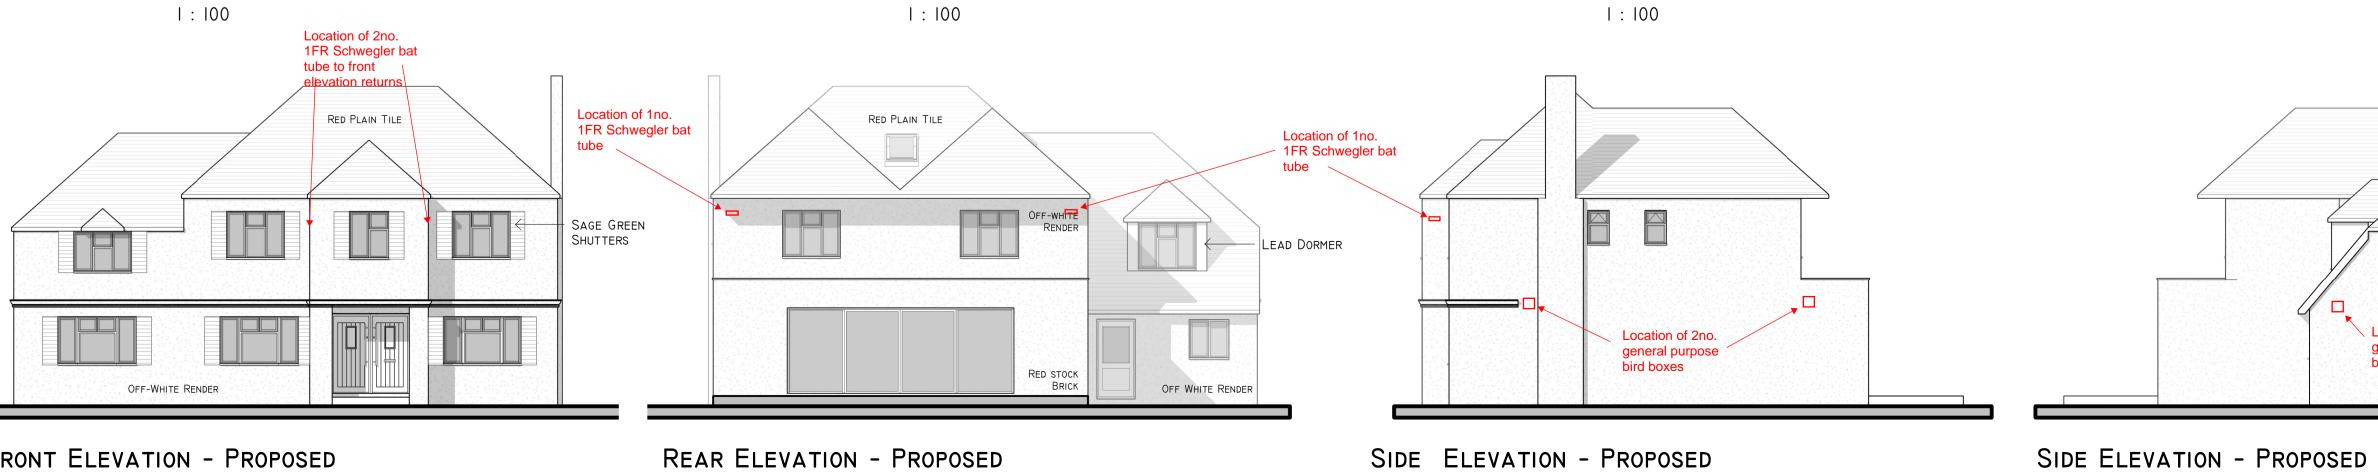

## **1.0 Enhancement Works**

1.1 A total of 4no. Schwegler bat tubes will be installed to the front and rear elevations,

2no. to the front and 2no. to the rear

1.2 A total of 4no. general purpose bird boxes will be installed to the side elevations.

2no. to each side elevations.

1.3 Proposed locations of bat tubes and general purpose bird boxes:

REAR ELEVATION - PROPOSED

SIDE ELEVATION - PROPOSED

SIDE ELEVATION - PROPOSED

FRONT ELEVATION - PROPOSED

Par

1.4 2no. Schwegler 2F bat boxes will be installed to existing mature trees within the existing rear garden.

1.5 Installed locations:

- 1.6 As part of the long term works the existing stream will benefit from new native aquatic and marginal flora along with additional rock built banks to provide shelter for crayfish and other species of wildlife. The rock built bank will also help prevent water escaping the stream.
- 1.7 The rear garden will have new timber fencing installed to the r/h/s and along the border between 22 and 24 Bubblestone Road. Holes will be made along the low level areas of the fencing to allow hedghogs and other small wildlife to pass through freely.
- 1.8 Along the rear boundary new laurel hedging will be installed to provide privacy between neighbouring properties.
- 1.9 Throughout the garden spring flowering bulbs will be planted along with wildlife friendly ornamental planting.