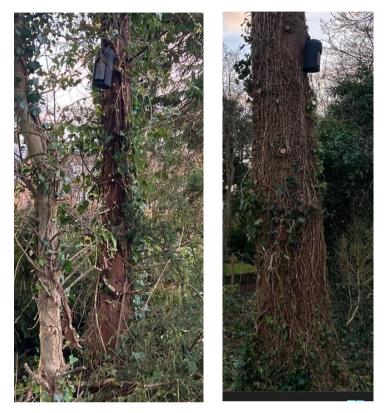

1.4 2no. Schwegler 2F bat boxes will be installed to existing mature trees within the existing rear garden.

1.5 Installed locations:

- 1.6 As part of the long term works the existing stream will benefit from new native aquatic and marginal flora along with additional rock built banks to provide shelter for crayfish and other species of wildlife. The rock built bank will also help prevent water escaping the stream.
- 1.7 The rear garden will have new timber fencing installed to the r/h/s and along the border between 22 and 24 Bubblestone Road. Holes will be made along the low level areas of the fencing to allow hedghogs and other small wildlife to pass through freely.
- 1.8 Along the rear boundary new laurel hedging will be installed to provide privacy between neighbouring properties.
- 1.9 Throughout the garden spring flowering bulbs will be planted along with wildlife friendly ornamental planting.