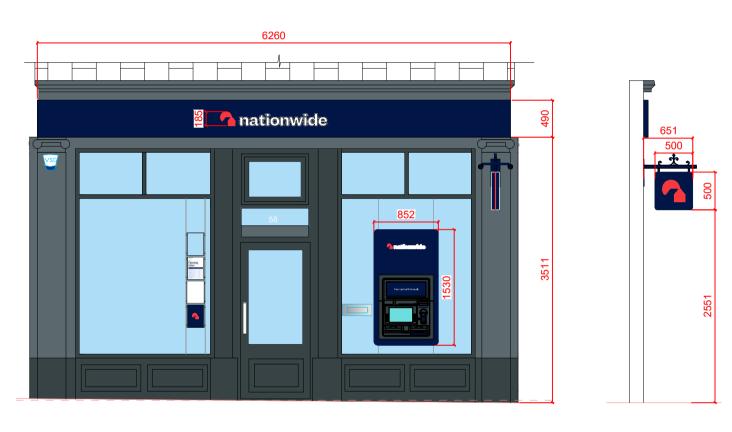

## EXTERNAL SCOPE OF WORKS:

- Replace 1no. Projecting signage with new 500mm. Retain existing brackets.
  Existing Projecting sign brackets to be painted in blue to match new fascia.
  Replace 1no. Fascia and 1no. Logo with 1no. New blue fascia & 1no. New 185mm logo height.
  Replace 1no. ATM surround and decals with new.
  Replace statutory signage with new.
  Remove safety manifestation.
  Remove debris above signage.
  Deep clean shopfront.
  Window message not deployed.

- Window message not deployed.

Front Elevation

DRAWINGS PRODUCED FROM RECORD INFORMATION ONLY. ALL DIMENSIONS TO BE CHECKED ON SITE PRIOR TO MANUFACTURE AND INSTALLATION

ONLY FIGURED DIMENSIONS ARE TO BE WORKED FROM. DISCREPANCIES MUST BE REPORTED TO THE ARCHITECT BEFORE THIS DRAWING IS BASED ON BEST KNOW INFORMATION Scale - metres