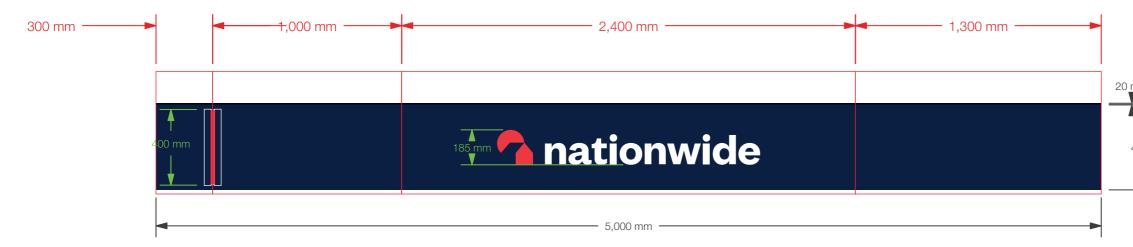

## SIGN XX - FASCIA SIGN - 185 LOGO (Qty 01)

Formed aluminium fascia sign with 30mm returns finished Matt blue (RAL 5022). Individual 35mm builtup embedded LED acrylic letters.

Face illumination in corresponding colour. Dimmer switch fitted to enable the letters to be dimmed by 25% as agreed level.

'Logo' face as perspex 440 Red acrylic with returns finished to match PMS 032c. 'nationwide' to be opal acrylic faces with returns finished white. Panel secured with fixing rails to suit.

Size: As Shown

Scale: 1:20

| <b>185 logo</b>      |             |
|----------------------|-------------|
| Projection size      | 400mm       |
| Fascia face height   | 400 - 499mm |
| Fascia width >6000mm | 02no logos  |
| Minimum Fascia width | 2045mm      |

Adopt 150mm logo if **fascia width** does not meet the minimum requirements.