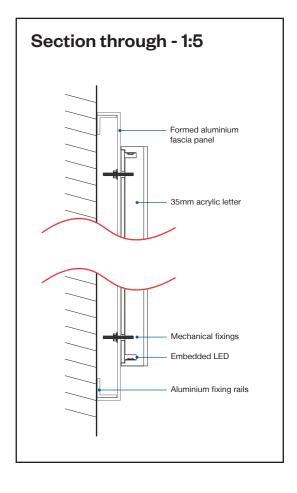

## SIGN XX - FASCIA SIGN - 185 LOGO (Qty 01)

Formed aluminium fascia sign with 30mm returns finished Matt blue (RAL 5022). Individual 35mm builtup embedded LED acrylic letters.

Face illumination in corresponding colour. Dimmer switch fitted to enable the letters to be dimmed by 25% as agreed level.

'Logo' face as perspex 440 Red acrylic with returns finished to match PMS 032c. 'nationwide' to be opal acrylic faces with returns finished white. Panel secured with fixing rails to suit.

Size: As Shown