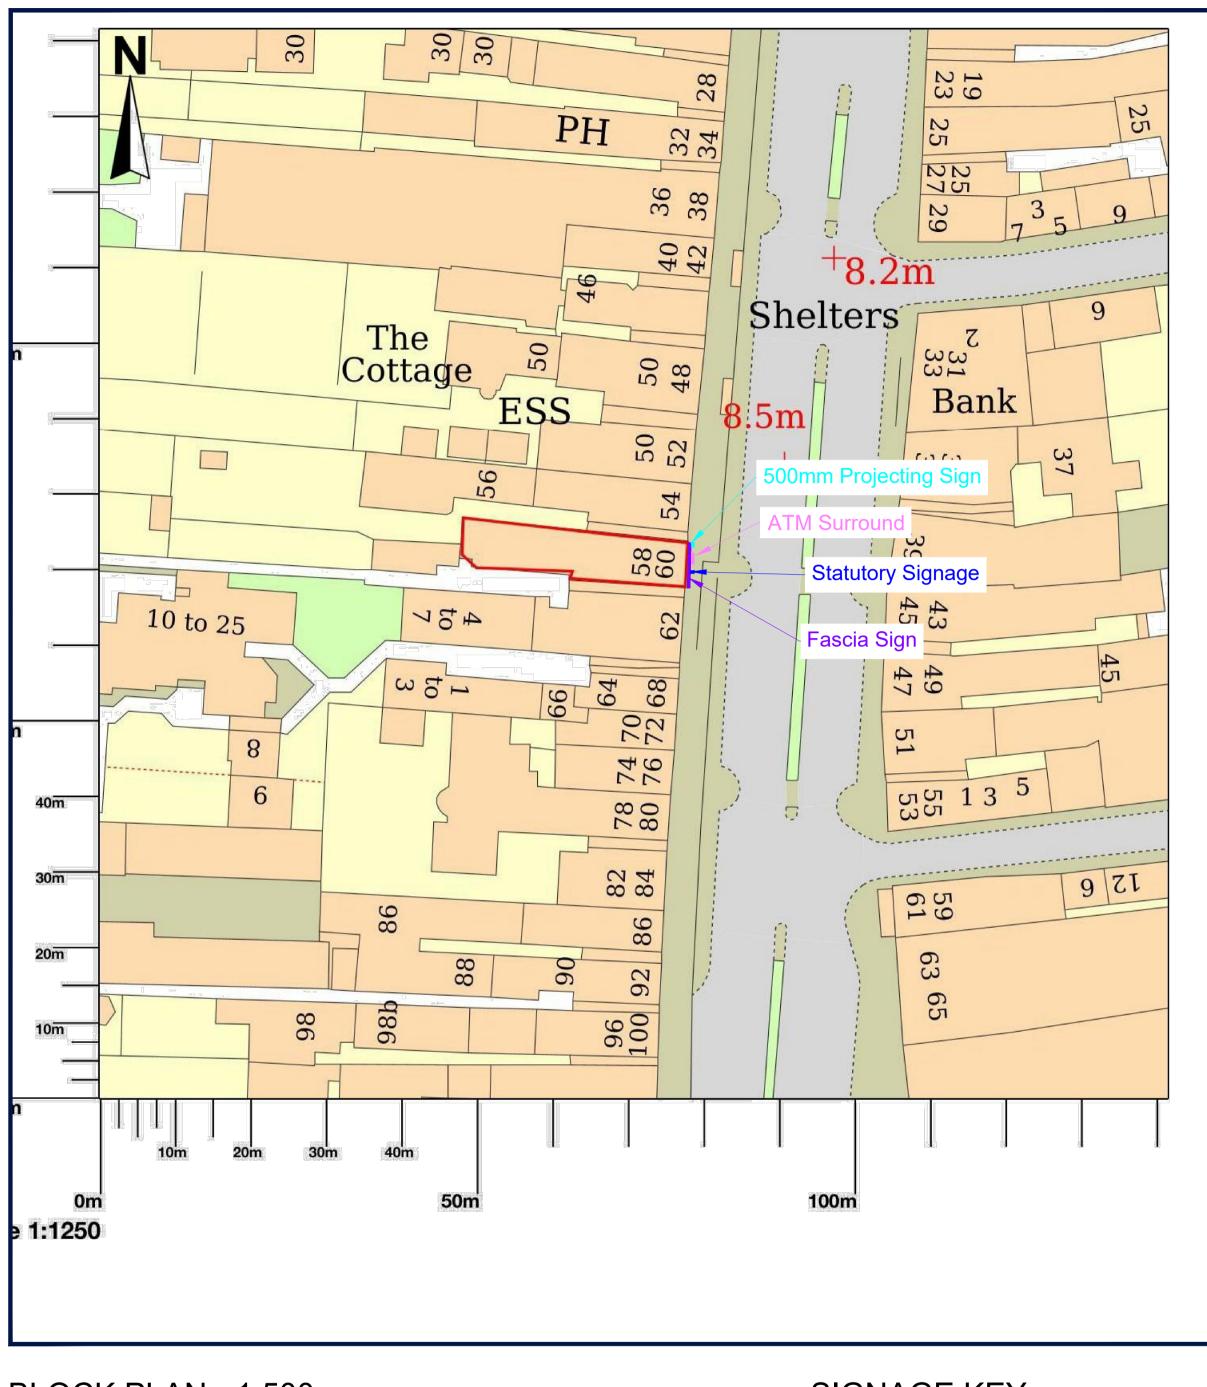

BLOCK PLAN - 1:500

10m 20m N SCALE

© This drawing remains the Copyright of Four Architecture and Design and may not be reproduced in whole or in any part without prior written permission. NOTE:

All proprietory goods and materials are to be fitted in accordance with manufacturer's instructions. Codes of Practise and British Standards. All dimensions to be verified by the Contractor on site. Do not scale drawings, work to figured dimensions only.

ALL REFERENCES SHOULD BE READ IN CONJUNCTION WITH THE MOST CURRENT NATIONWIDE DESIGN GUIDES.

**nationwide** 

- Projecting Sign
- Statutory Signage
  - ATM Surround