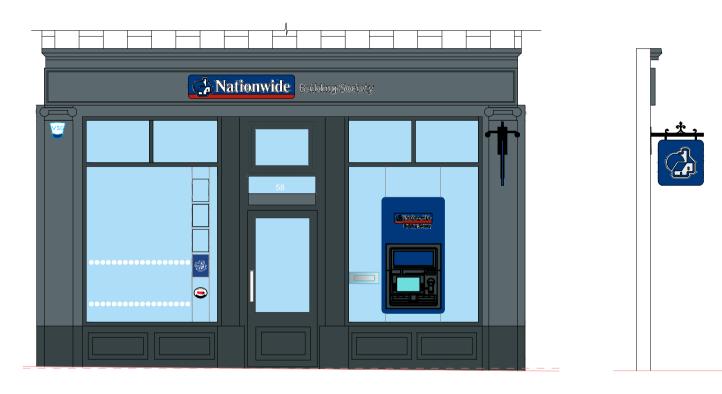

Front Elevation

DRAWINGS PRODUCED FROM RECORD INFORMATION ONLY.
ALL DIMENSIONS TO BE CHECKED ON SITE PRIOR TO MANUFACTURE
AND INSTALLATION

ALL DIMENSIONS MUST BE CHECKED ON SITE.
ONLY FIGURED DIMENSIONS ARE TO BE WORKED FROM.
DISCREPANCIES MUST BE REPORTED TO THE ARCHITECT BEFORE PROCEEDING.
THIS DRAWING IS BASED ON BEST KNOW INFORMATION

ALL REFERENCES SHOULD BE READ IN CONJUNCTION WITH THE MOST CURRENT NATIONWIDE DESIGN GUIDES.

| MONTROSE (0924) |  |
|-----------------|--|
| Brand Update    |  |
|                 |  |

| # #                          |                                               | #           |   | #                                         |   |
|------------------------------|-----------------------------------------------|-------------|---|-------------------------------------------|---|
| # #                          |                                               |             | # |                                           |   |
|                              | # #                                           |             | # |                                           | # |
| REVISIONS LETTER DESCRIPTION |                                               | DESCRIPTION |   | DATE                                      |   |
|                              | BRANCH NAME & PREFIX: MONTROSE 58 High Street |             |   | DRAWING TYPE: EXISTING EXTERNAL ELEVATION |   |
|                              |                                               |             |   |                                           |   |

| MONTROSE 58 High Street DD10 8DB |                           |                           | EXISTING EXTERNAL ELEVATION |                            |                 |      |
|----------------------------------|---------------------------|---------------------------|-----------------------------|----------------------------|-----------------|------|
| SCALE @ A1:<br>1:50              | SCALE @ A3:<br>1:100      | DATE DRAWN:<br>24.10.2023 | STATUS:                     | PROPERTY<br>LOCATION CODE: | DRAWING REF NO: | REV. |
| DRAWN BY:<br>HU                  | CHECKED BY & DATE:<br>JNA | JOB REF:                  | EXISTING                    | MO02                       | EX.00.E1        | 1    |