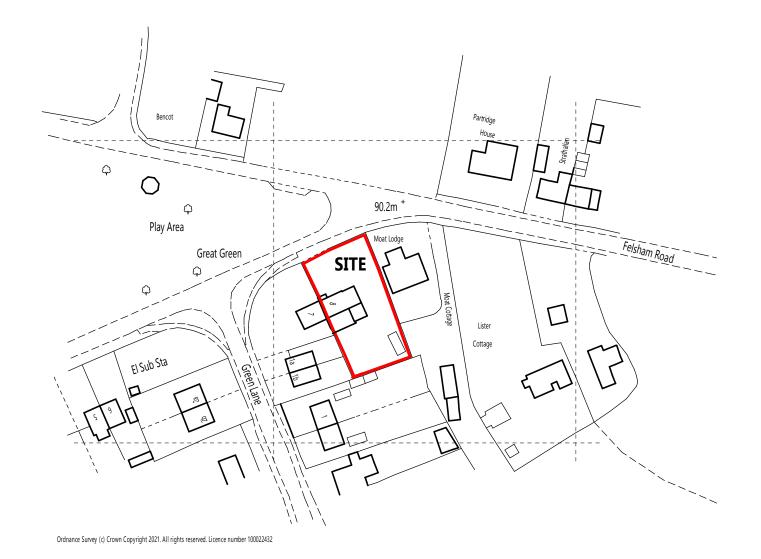

**Ordnance Survey Location Plan 1:1250** 

0 10 20 30 40 50 60 70 80 90 100

Scale Bar - Metres

© Copyright - Let's Design Architecture Ltd. 2023 Not to be distributed without prior written consent

This drawing is not to be scaled from, unless using dimensions shown, as reproduced copies may not be to scale. All dimensions are to be checked on site and any inconsistency should be reported to the original designer.

| REVISIONS    |                                                                                |
|--------------|--------------------------------------------------------------------------------|
| PROJECT      | Proposed Guest Accommodation /<br>Home Office                                  |
| ADDRESS      | Jaydam House, 8 Great Green<br>Cockfield, Bury St Edmunds<br>Suffolk, IP30 0HQ |
| CLIENT       | Jessica Tustain                                                                |
| DATE         | November 2023                                                                  |
| SCALE / SIZE | 1:1250 / A3                                                                    |
| DRAWING      | OS Location Plan                                                               |
| REFERENCE    | LDA-369-03                                                                     |