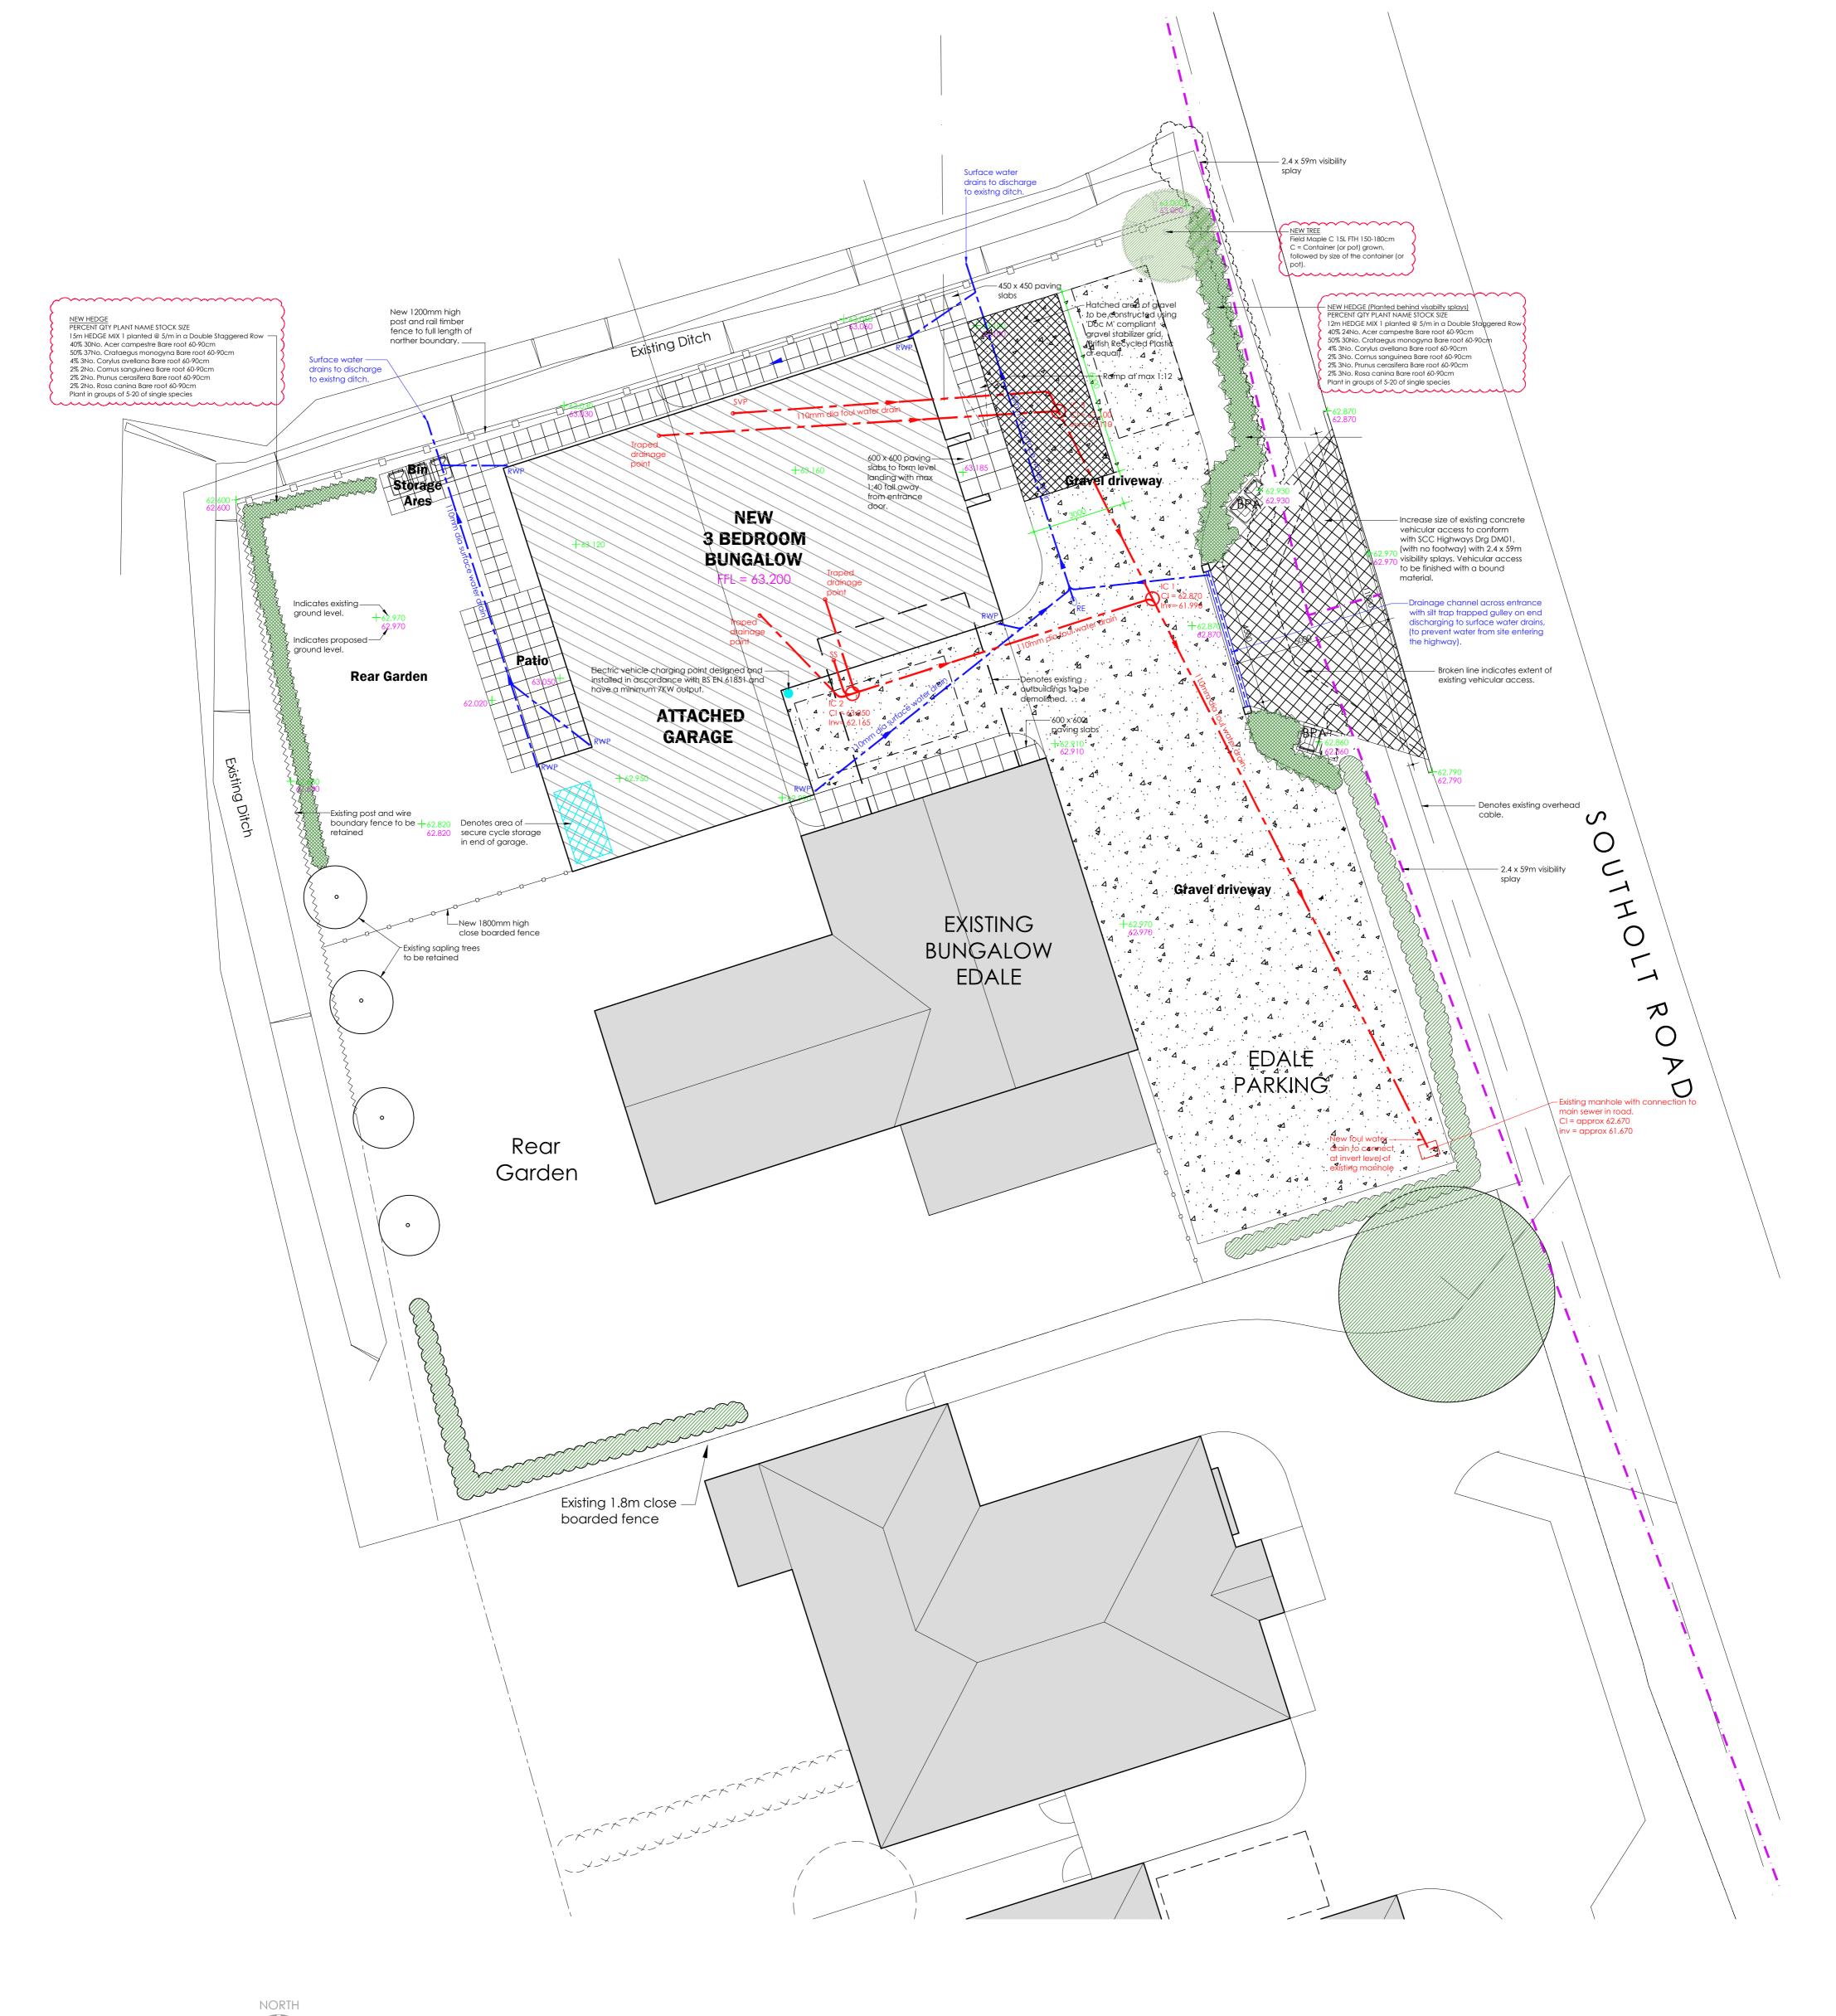

Rev C: Jan 24: Hedging & Tree amended to planning officer e-mails dated 9th & 10th/11/2024 Rev B: Jan 24: Hedging to NW boundary and tree to NE corner added.

| Rev A: Nov 23: Surface water drainage and | BCO comments adde |
|-------------------------------------------|-------------------|
| VICEL DI II MATELLO E                     | Client:           |
| <i>NIGEL BULTITUDE</i>                    | DDD D 1           |

| NIGEL BULTITUDE<br>Building Design Services                                                                                                                  | PRD Developments Ltd |                                                                                                                |           |
|--------------------------------------------------------------------------------------------------------------------------------------------------------------|----------------------|----------------------------------------------------------------------------------------------------------------|-----------|
| Felixstowe         Pro           Suffolk         Lar           IP11 7JB         Sou           Tel 01394 284232 Mobile 07734 845563         Sou           Bed |                      | Job Description: Proposed new Bungalow Land adjacent to 'Edale', Southolt Road, Bedfield, Woodbridge. IP13 7JE |           |
| External Works and                                                                                                                                           | Date: Sept 23        | Scale:1:100 @ A1                                                                                               | Drawn: NB |
| Drainage                                                                                                                                                     | 300 No:              | Drwg No:                                                                                                       | Rev:      |