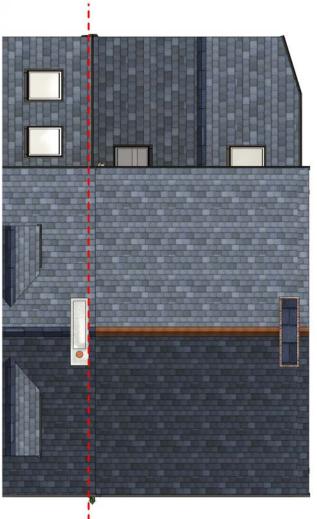

Existing Roof Plan
1:100

10/23

These drawings are Copyright of PWS-Plans (Party Wall Surveying Limited). Surveys of existing are based on non-intrusive measurements being taken and assumption have been made to the construction of the existing. Existing wall sizes etc. are shown but do not detail the makeup which must be checked on site at commencement of the project. All sizes must be checked on site for construction and manufacturing purposes and all agreed with Building Control if relevant. These drawings must be read in conjunction with the Building Regulations (B.R.) Notes where attached.