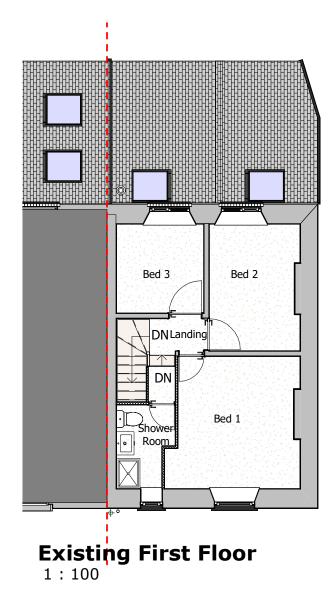

Existing Roof Plan
1:100

10/23



These drawings are Copyright of PWS-Plans (Party Wall Surveying Limited). Surveys of existing are based on non-intrusive measurements being taken and assumption have been made to the construction of the existing. Existing wall sizes etc. are shown but do not detail the makeup which must be checked on site at commencement of the project. All sizes must be checked on site for construction and manufacturing purposes and all agreed with Building Control if relevant. These drawings must be read in conjunction with the Building Regulations (B.R.) Notes where attached.