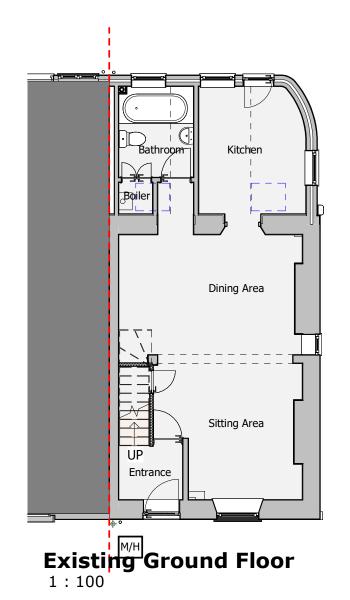

Existing Roof Plan
1:100

10/23



These drawings are Copyright of PWS-Plans (Party Wall Surveying Limited). Surveys of existing are based on non-intrusive measurements being taken and assumption have been made to the construction of the existing. Existing wall sizes etc. are shown but do not detail the makeup which must be checked on site at commencement of the project. All sizes must be checked on site for construction and manufacturing purposes and all agreed with Building Control if relevant. These drawings must be read in conjunction with the Building Regulations (B.R.) Notes where attached.