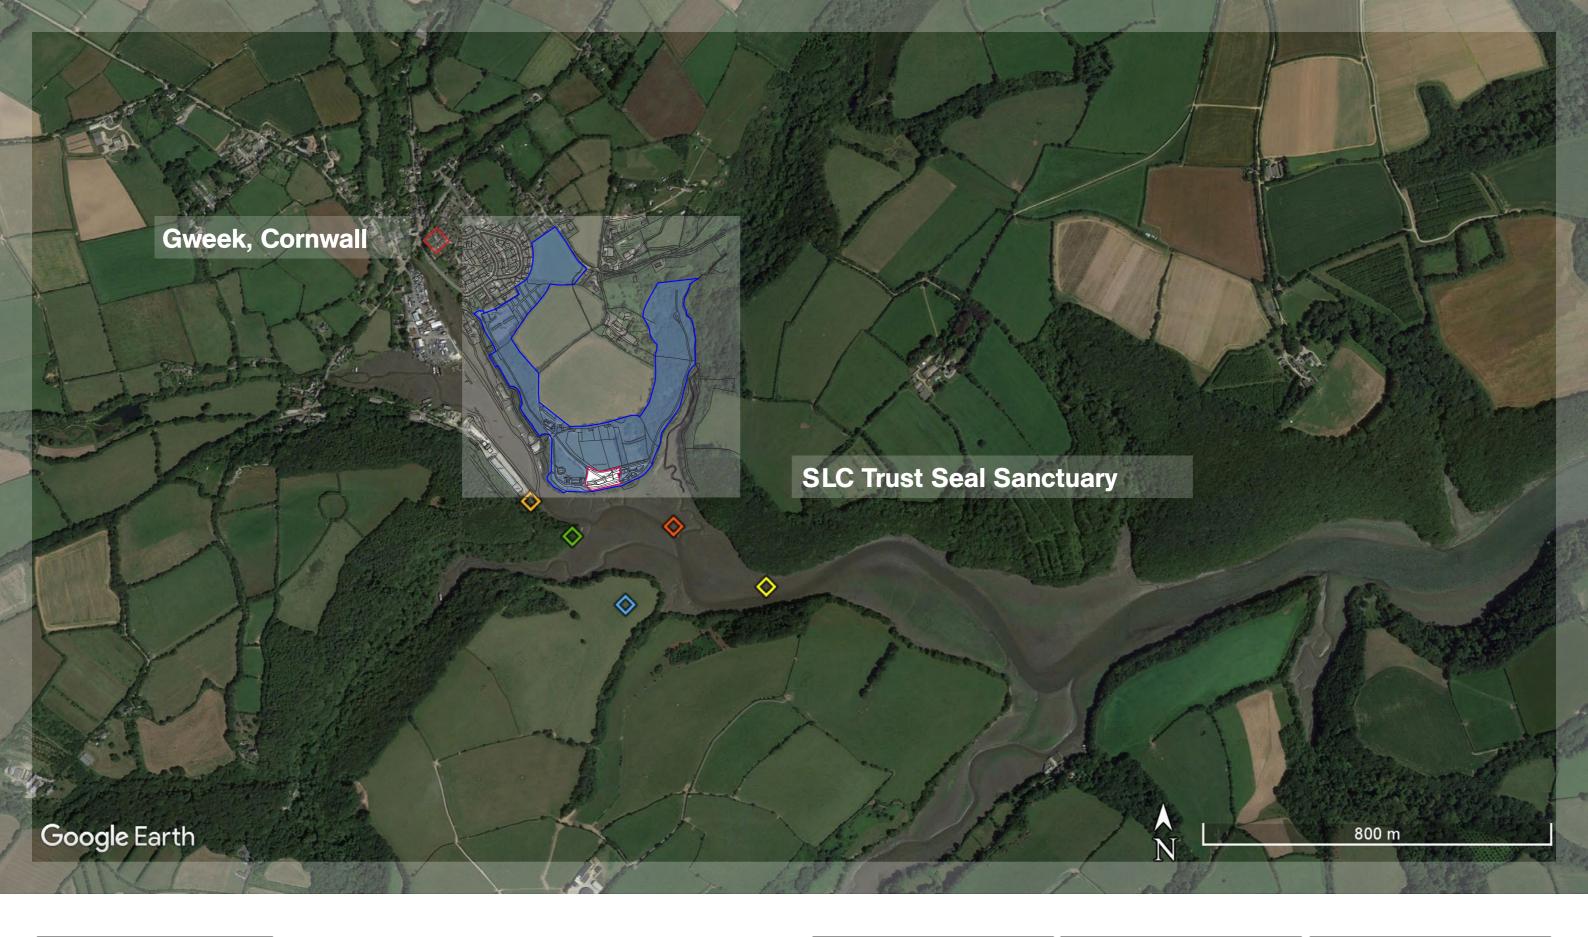

Gweek, Cornwall

Landscape & Visual Impact Assessment

N/A 14.12.23 CL JT

4337(90)00

**Kay Elliott** 

NO MAIL Designed From

All discontinus and alma to be unified by the Contractures allo. Any discontinuity to be unified with the Arabidat Indian wait, presents to preparation to be repired from this deposits. Optimality used upon the figured discontinuity. By the descript is explain to expect print of the unique propagate, a propagate property on a province group party party party party and expectation. By the propagate of the propag

Gweek, Cornwall

SeaLife Trust

Landscape & Visual Impact Assessment

 Radigit
 Bash
 Remail
 Challed

 N/A
 14.12.23
 CL
 JT

4337(90)00

RIBA 🖶

**Kay Elliott** 