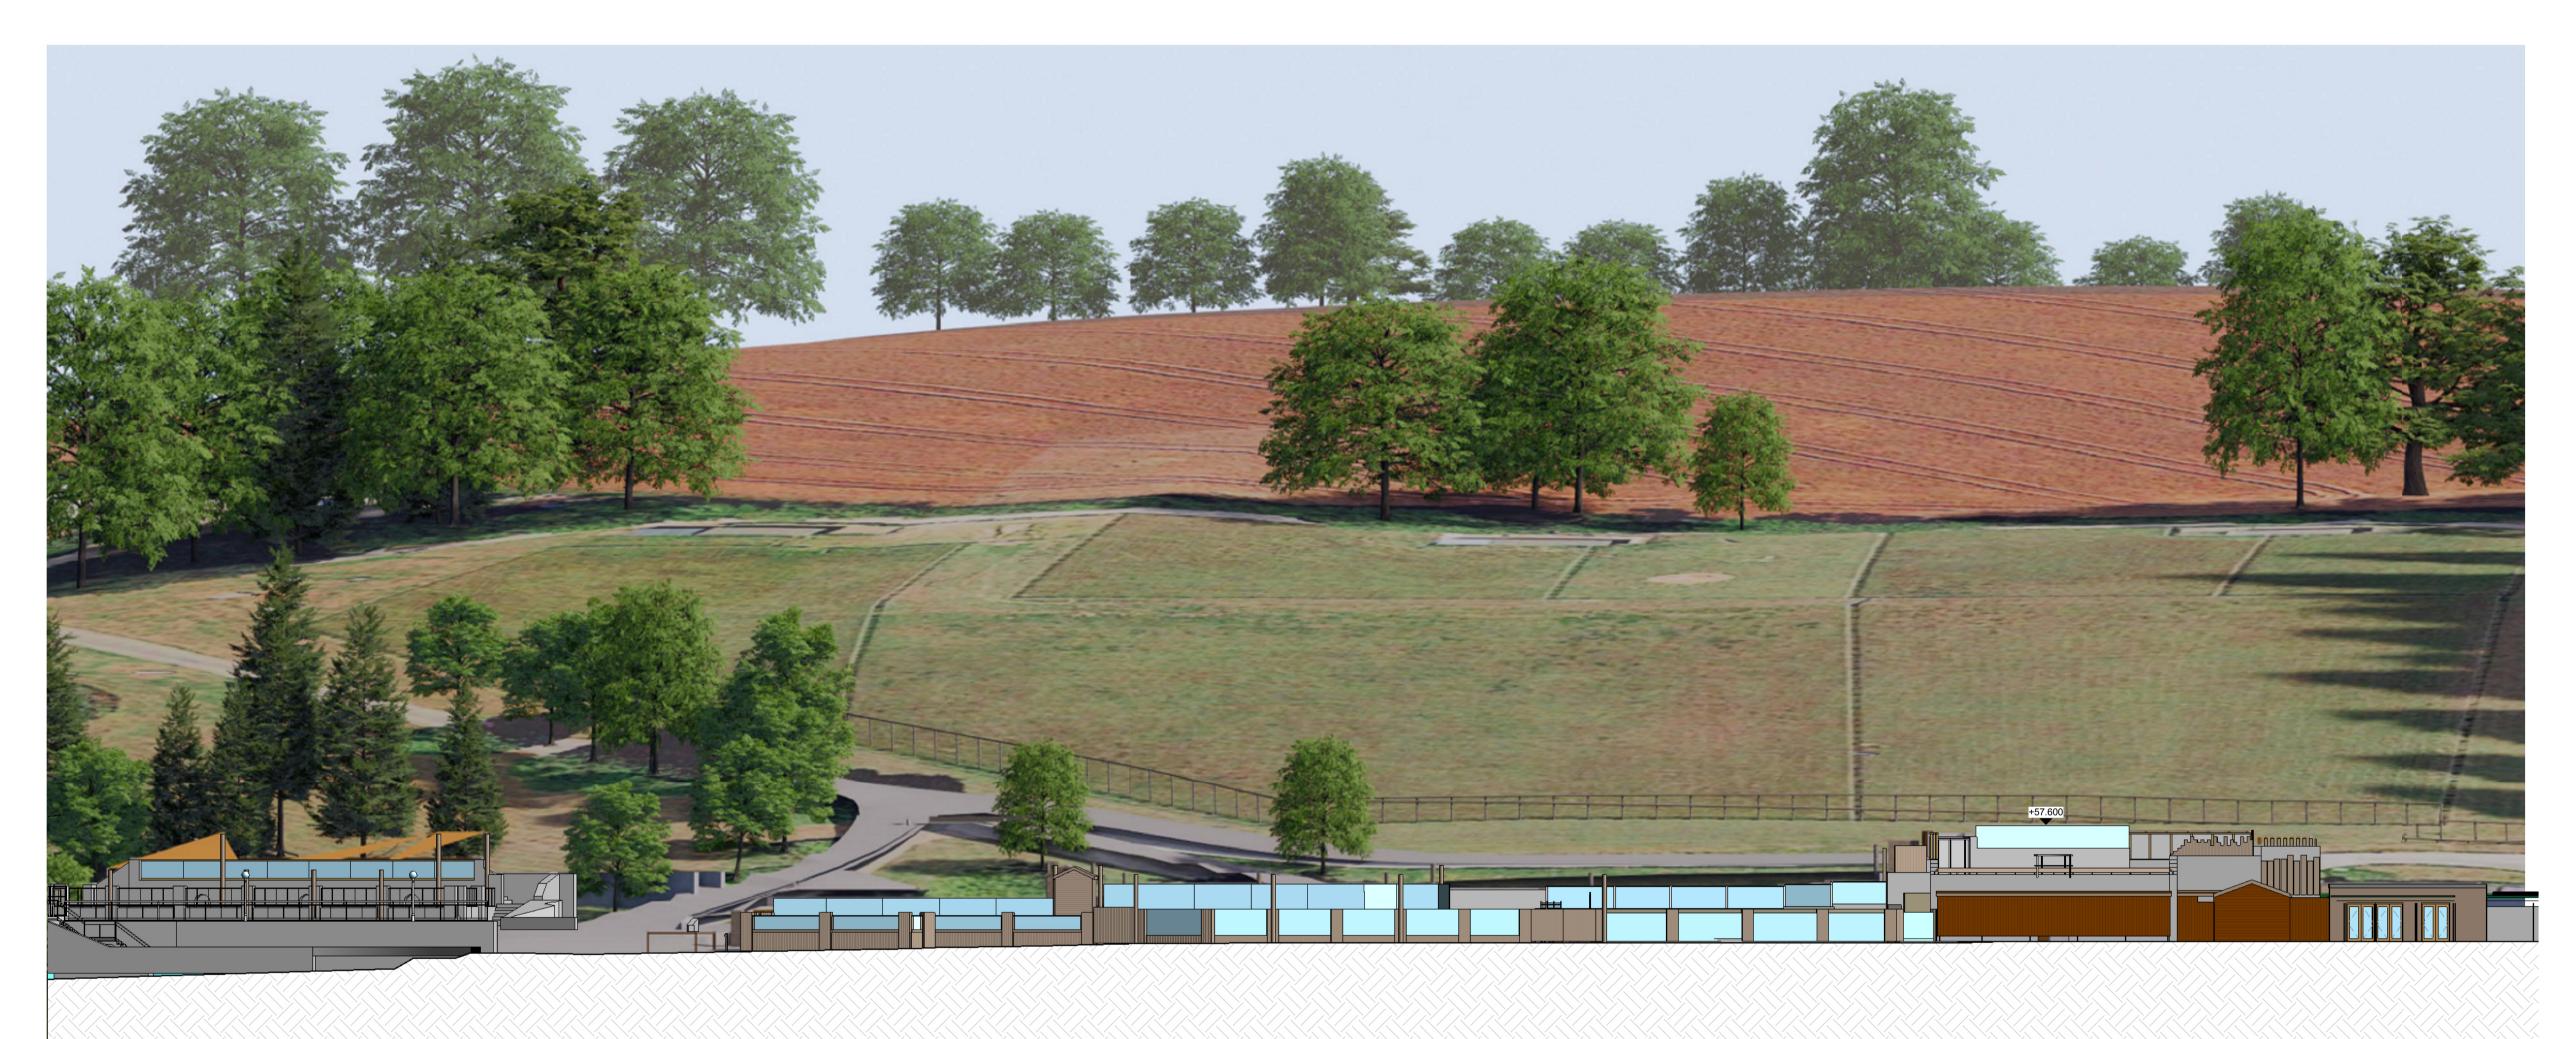

CONVALESCENCE POOL

ACCESS PATH

REHAB POOL

## **EXISTING SOUTH ELEVATION** 1 : 200

CALIFORNIAN SEA LION POOL

MALE GREY POOL

PATAGONIAN SEAL POOL & COVERED AREA

STORE

All dimensions and sizes to be verified by the Contractor on site. Discrepancies to be verified with the Architect before work proceeds. No dimensions to be scaled from this drawing. Contractors must work to figured dimensions. © This drawing is subject to copyright of Kay Elliott Architects Ltd.

## RIBA 👾 Chartered Practice

|             | 1 |  |     |  |     |
|-------------|---|--|-----|--|-----|
| 0m          |   |  | 10m |  | 20m |
| Scale 1:200 |   |  |     |  |     |

CAFE / GIFT SHOP