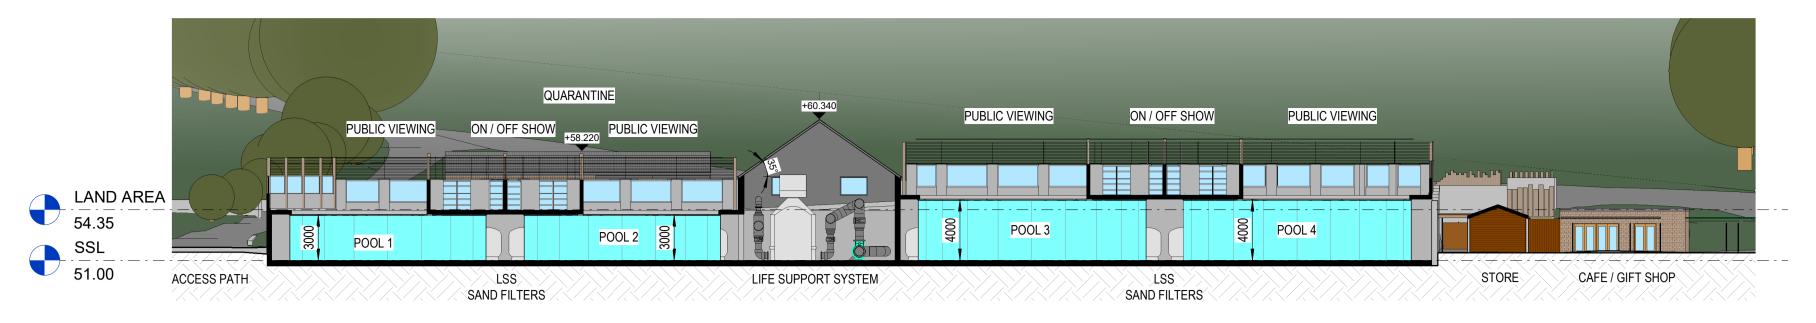

#### **MATERIALS SCHEDULE**

1. LSS & LEAN-TO - GREY PROFILED FIBRE CEMENT SHEETS.

2. QUARANTINE - GREY PROFILED FIBRE CEMENT SHEETS.

3. POOL SHADES – TENSILE FABRIC SHADES, COLOUR TO MATCH EXISTING

### WALLS

4. POOL ENCLOSURE - VERTICAL TIMBER CLADDING, NATURAL FINISH. 5. LIFE SUPPORT SYSTEM - VERTICAL TIMBER CLADDING, STAINED BLACK.

6. LIFE SUPPORT SYSTEM - FAIRFACED BLOCKWORK POOL SIDE. 7. QUARANTINE - VERTICAL TIMBER CLADDING, NATURAL FINISH

8. POOLS - DARK GREY RAL 7005 GRP PANELS. 9. RENDERED MASONARY WALLS - ARTWORK / MURAL BY ARTIST.

10. POOL BARRIERS - VERTICAL TIMBER POST. METAL FRAMED GLAZED PANELS. WITH CABLES OVER.

#### RAINWATER GOODS.

11. METAL LINDAB OR APPROVED ALUMINIUM GUTTERS AND DOWNPIPES.

#### WINDOW SYSTEMS. 12. POOL WINDOWS - INTEGRAL ACRYLIC TO POOL TANK PANELS.

13. QUARANTINE WINDOWS – uPVC DARK GREY 14. LSS WINDOWS - uPVC DARK GREY

15. POOL BARRIER WINDOWS - STEEL FRAMED GLAZED PANELS TO UPPER LEVEL WITH CABLES OVER.

16. QUARANTINE SLIDING DOORS - TIMBER PANEL SLIDING. 17. LSS SLIDING DOORS - TIMBER PANEL SLIDING.

### FLOORS.

18. EXPOSED AGGREGATE SCREED.

P6 15.12.23 CM Planning Resubmittal P5 11.12.23 CM Lean-to updated

P4 06.12.23 CM Updated / Issued for Stage Approval P3 28.11.23 CM Issued for client sign off
P2 10.11.23 CM Updated & Issued for DTM Review