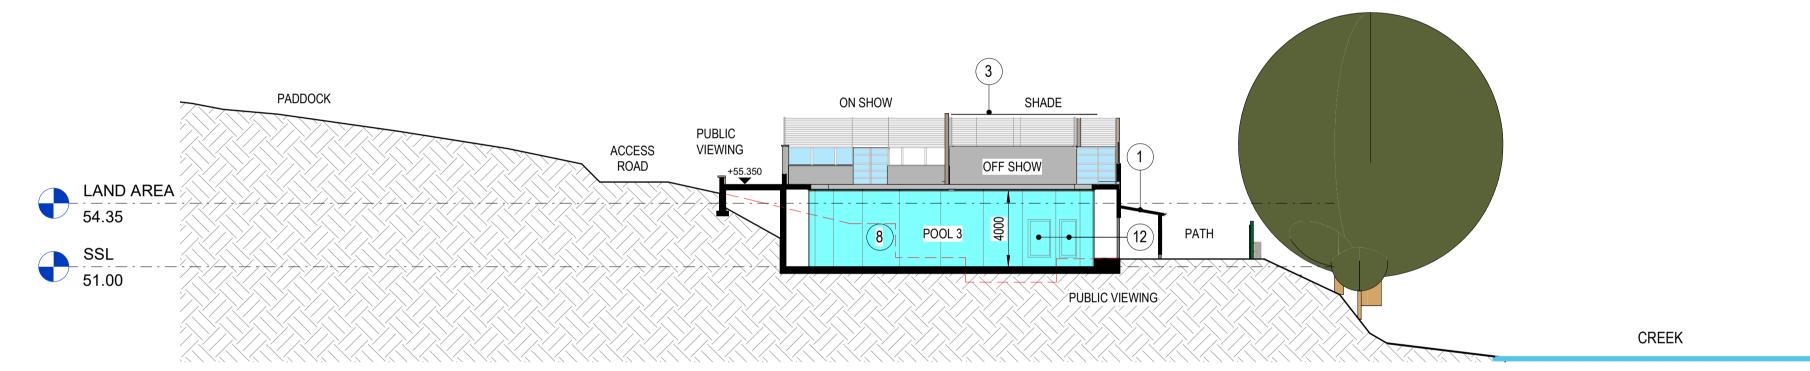

# PROPOSED SECTION 6



# PROPOSED SECTION 5

1:200



# **PROPOSED SECTION 4**

1:200 COVERED MAIN LIFE SUPPORT SYSTEM PADDOCK ACCESS ROAD LAND AREA 54.35 SSL 51.00

# **PROPOSED SECTION 3**

1:200



CREEK

# PROPOSED SECTION 2

1:200

RIBA 🗥

ISO9001:2015 & ISO14001:2015 Registered 20m 0m Scale 1:200

All dimensions and sizes to be verified by the Contractor on site. Discrepancies to be verified with the Architect before work proceeds. No dimensions to be scaled from this drawing. Contractors must work to figured dimensions. © This drawing is subject to copyright of Kay Elliott Architects Ltd.

> DEMOLITION WORKS EXISTING GROUND / POOL LEVELS

#### **MATERIALS SCHEDULE**

1. LSS & LEAN-TO - GREY PROFILED FIBRE CEMENT SHEETS.

2. QUARANTINE - GREY PROFILED FIBRE CEMENT SHEETS.

3. POOL SHADES – TENSILE FABRIC SHADES, COLOUR TO MATCH EXISTI