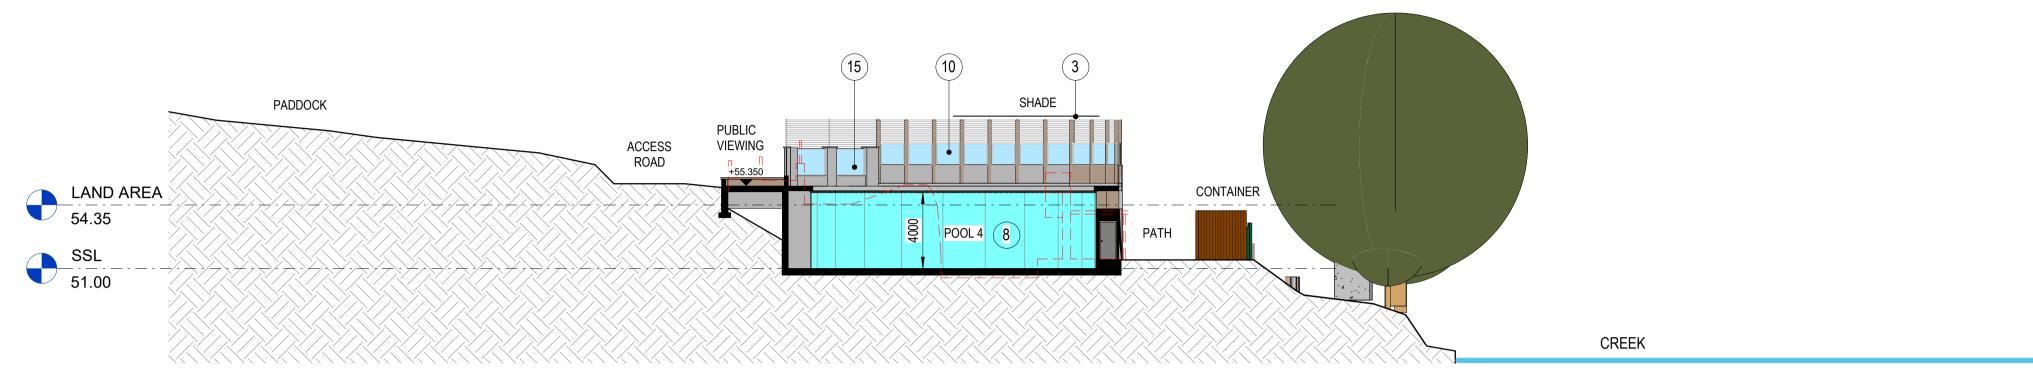

# **PROPOSED SECTION 4**

1:200 COVERED MAIN LIFE SUPPORT SYSTEM PADDOCK ACCESS ROAD LAND AREA 54.35 SSL 51.00