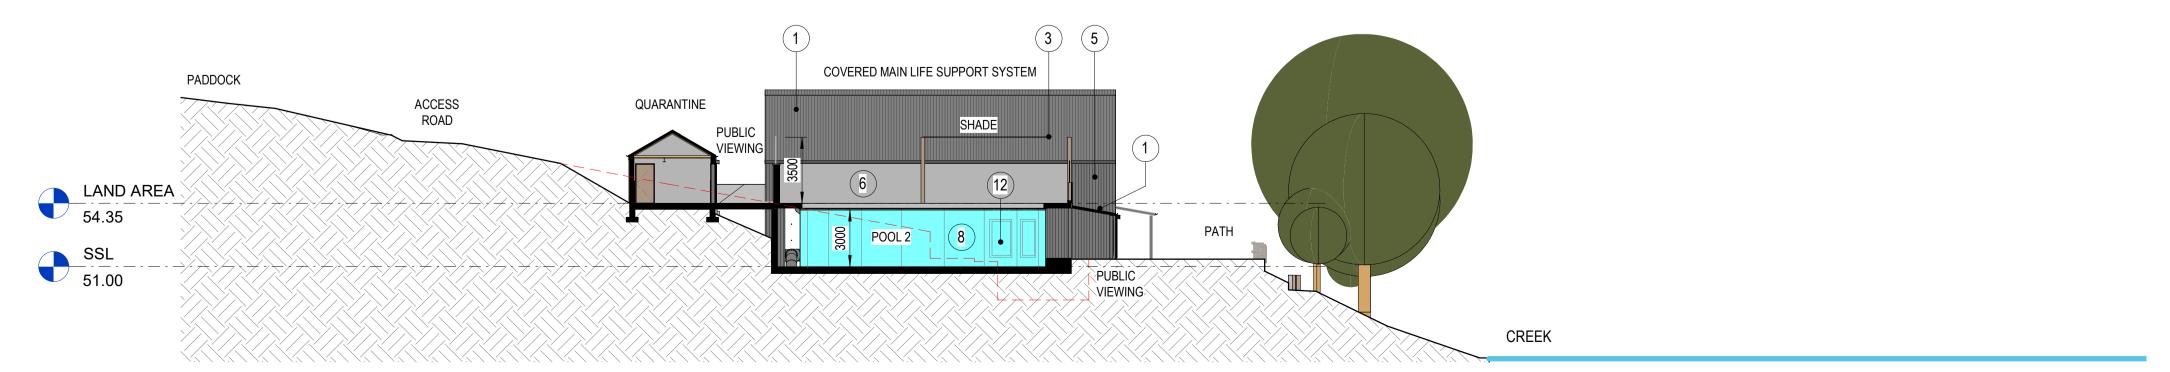

# PROPOSED SECTION 6



# PROPOSED SECTION 5

1:200



# **PROPOSED SECTION 4**

1:200 COVERED MAIN LIFE SUPPORT SYSTEM PADDOCK ACCESS ROAD LAND AREA 54.35 SSL 51.00

# **PROPOSED SECTION 3**

1:200



CREEK

# PROPOSED SECTION 2

1:200

RIBA 🗥

ISO9001:2015 & ISO14001:2015 Registered 20m 0m Scale 1:200

All dimensions and sizes to be verified by the Contractor on site. Discrepancies to be verified with the Architect before work proceeds. No dimensions to be scaled from this drawing. Contractors must work to figured dimensions. © This drawing is subject to copyright of Kay Elliott Architects Ltd.

> DEMOLITION WORKS EXISTING GROUND / POOL LEVELS

#### **MATERIALS SCHEDULE**

1. LSS & LEAN-TO - GREY PROFILED FIBRE CEMENT SHEETS.

2. QUARANTINE - GREY PROFILED FIBRE CEMENT SHEETS.

3. POOL SHADES – TENSILE FABRIC SHADES, COLOUR TO MATCH EXISTING

### WALLS

4. POOL ENCLOSURE - VERTICAL TIMBER CLADDING, NATURAL FINISH. 5. LIFE SUPPORT SYSTEM - VERTICAL TIMBER CLADDING, STAINED BLACK.

6.