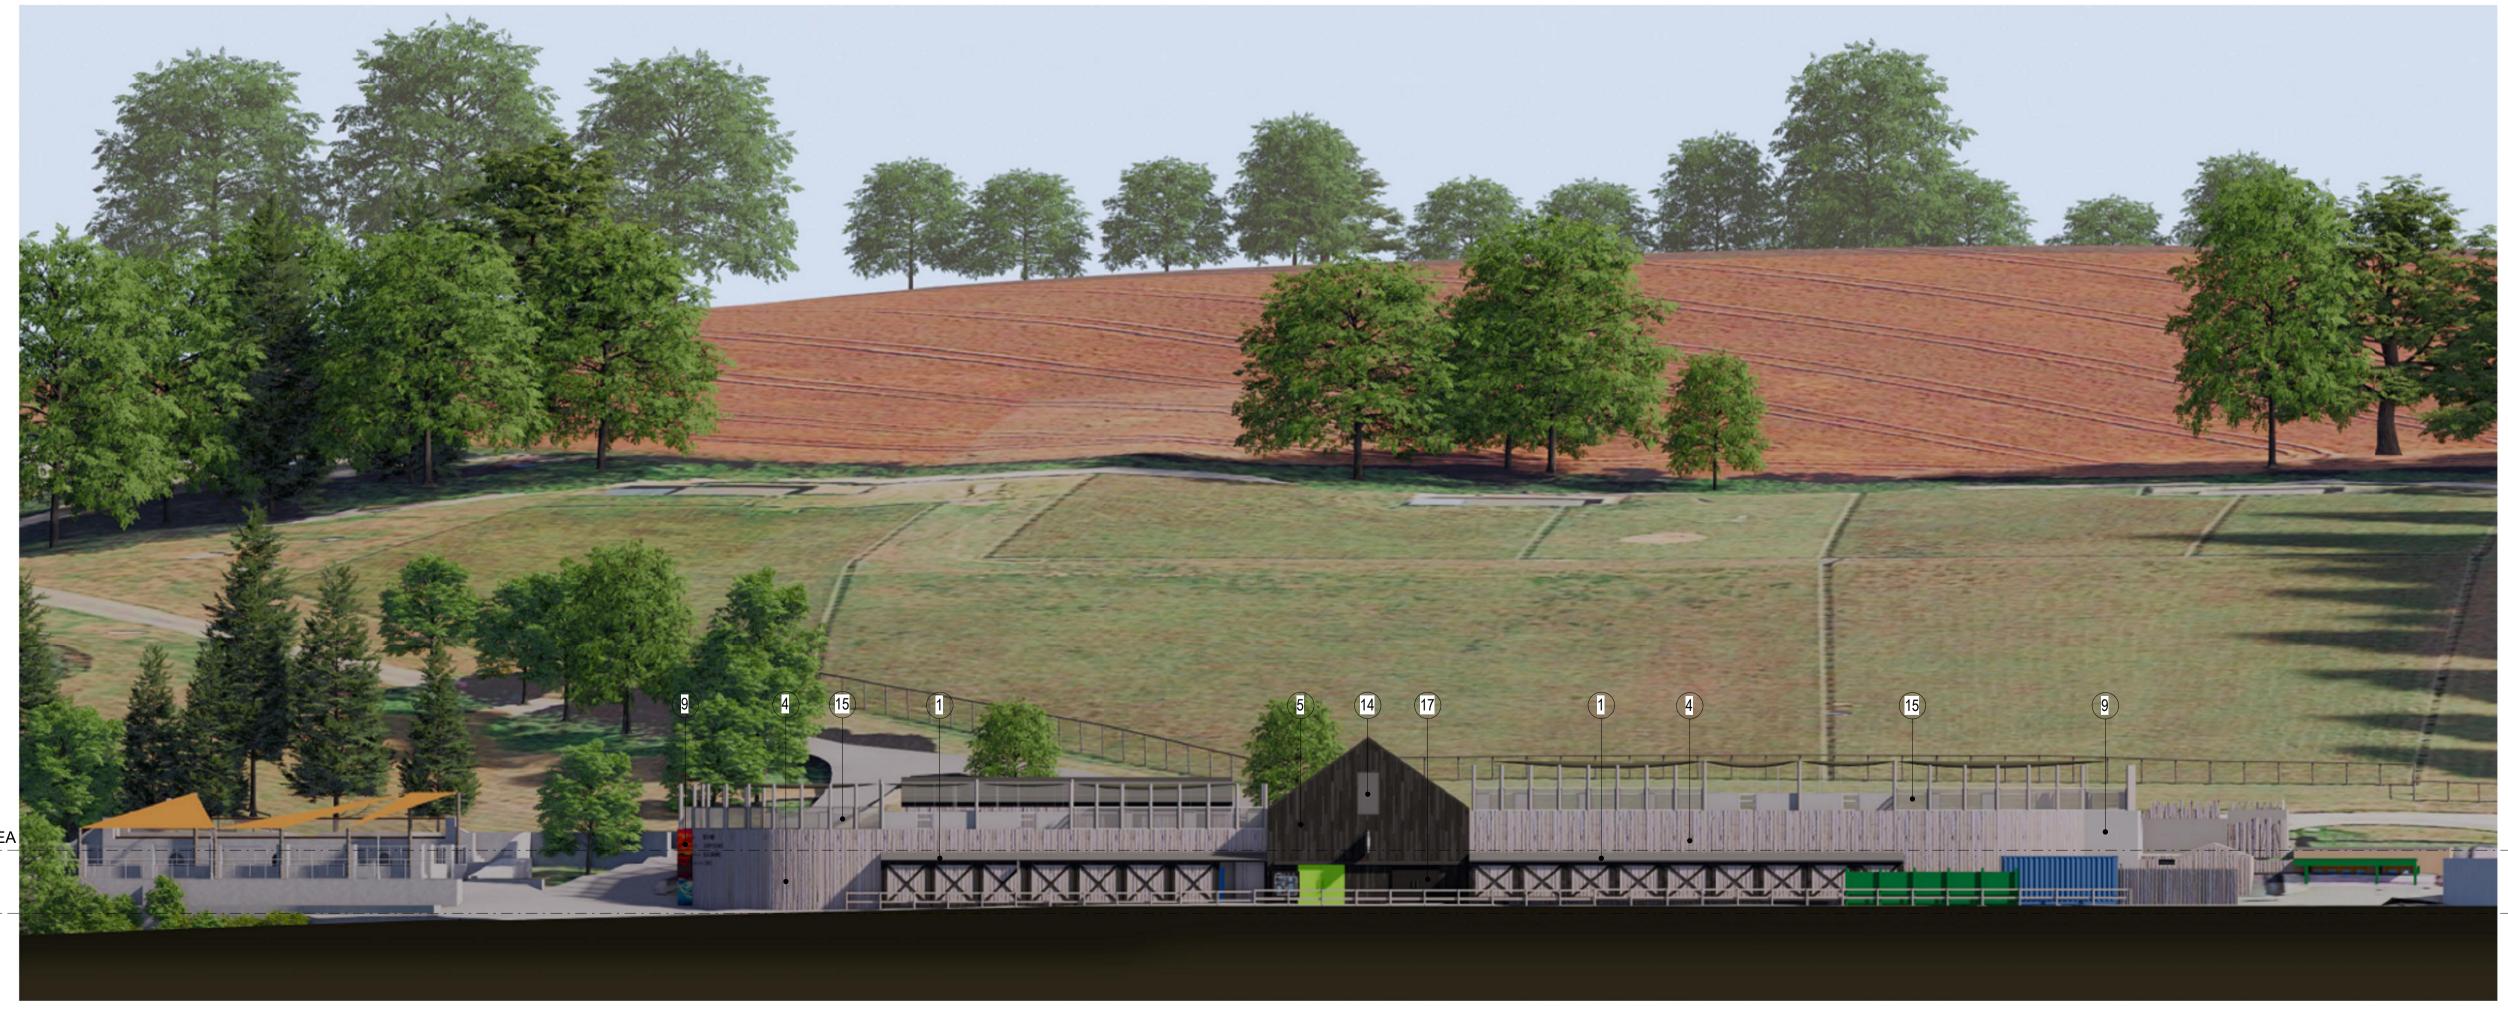

PROPOSED NORTH ELEVATION 2 1:200

PROPOSED WEST ELEVATION 1:200

PROPOSED QUARANTINE SOUTH ELEVATION

PROPOSED NORTH ELEVATION 1:200

ALONG PUBLIC VIEWING WALKWAY

SSL 51.00

EXISTING CONVALESCENCE POOL

ACCESS PATH

### MATERIALS SCHEDULE

### ROOFS

1. LSS & LEAN-TO - GREY PROFILED FIBRE CEMENT SHEETS.

QUARANTINE - GREY PROFILED FIBRE CEMENT SHEETS.
 POOL SHADES - TENSILE FABRIC SHADES, COLOUR TO MATCH EXISTING

#### WALLS

4. POOL ENCLOSURE - VERTICAL TIMBER CLADDING, NATURAL FINISH. 5. LIFE SUPPORT SYSTEM - VERTICAL TIMBER CLADDING, STAINED BLACK.

6. LIFE SUPPORT SYSTEM - FAIRFACED BLOCKWORK POOL SIDE. 7. QUARANTINE - VERTICAL TIMBER CLADDING, NATURAL FINISH 8. POOLS - DARK GREY RAL 7005 GRP PANELS.

9. RENDERED MASONARY WALLS - ARTWORK / MURAL BY ARTIST. 10. POOL BARRIERS - VERTICAL TIMBER POST. METAL FRAMED GLAZED PANELS. WITH CABLES OVER.

# RAINWATER GOODS.

11. METAL LINDAB OR APPROVED ALUMINIUM GUTTERS AND DOWNPIPES.

## WINDOW SYSTEMS.

12. POOL WINDOWS - INTEGRAL ACRYLIC TO POOL TANK PANELS.
13. QUARANTINE WINDOWS – uPVC DARK GREY 14. LSS WINDOWS - uPVC DARK GREY
15. POOL BARRIER WINDOWS - STEEL FRAMED GLAZED PANELS TO UPPER

LEVEL WITH CABLES OVER.

P5 15.12.23 CM Planning Resubmittal P4 11.12.23 CM Lean-to updated

P2 28.11.23 CM Issued for client sign off

**Drawing status** 

Client

For Information

Project/Location

Torquay Devon TQ1 2JP **United Kingdom** 

Drawing title

Drawing code

Gweek

The SEA LIFE Trust

The Cornish Seal Sanctuary

P3 06.12.23 CM Updated / Issued for Stage Approval

Planning Application

16. QUARANTINE SLIDING DOORS - TIMBER PANEL SLIDING. 17. LSS SLIDING DOORS - TIMBER PANEL SLIDING.

FLOORS.
18. EXPOSED AGGREGATE SCREED.