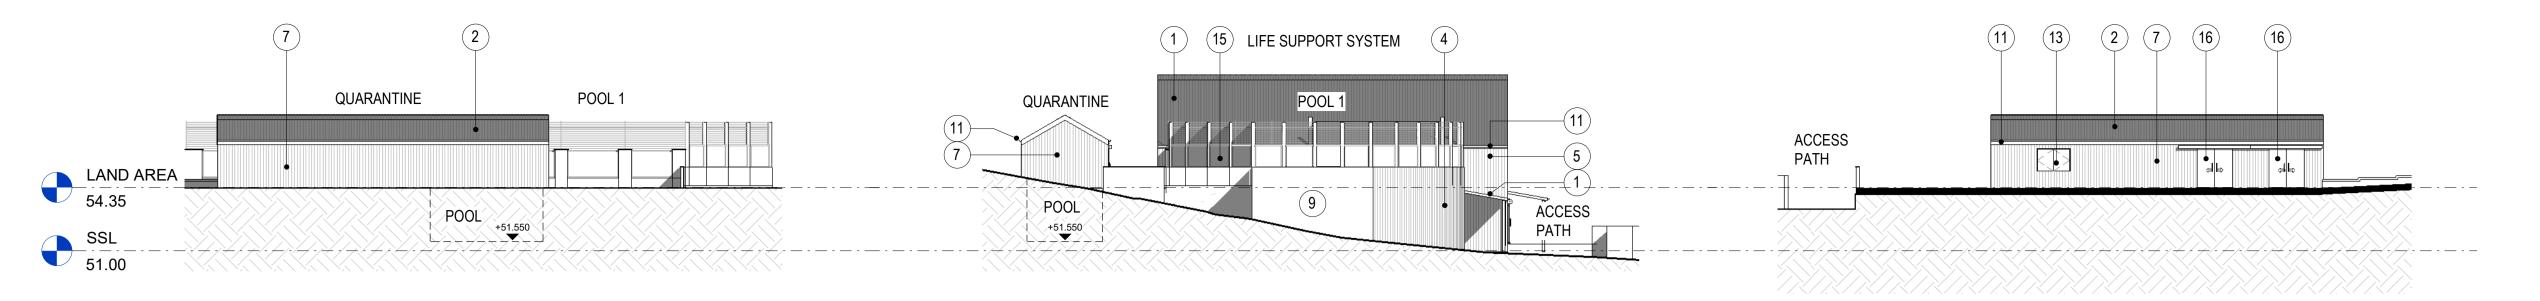

PROPOSED NORTH ELEVATION 2 1:200

PROPOSED WEST ELEVATION 1:200

PROPOSED QUARANTINE SOUTH ELEVATION

PROPOSED NORTH ELEVATION 1:200

ALONG PUBLIC VIEWING WALKWAY

SSL 51.00

EXISTING CONVALESCENCE POOL

ACCESS PATH

4929-KEA-XX-ZZ-DR-A-32001-S2-P5

**REPLACEMENT POOLS ELEVATIONS** 

T +44 (0)1803 213553 F +44 (0)1803 298578 admin@kayelliott.co.uk www.kayelliott.co.uk

32001

PROPOSED SOUTH ELEVATION

1:200

KE Job No: 4929 / Z:\4929 Gweek Project DeLorean\02 BIM\00 KE REVIT Current Files\4929-KEA-XX-XX-M3-A-00001-GweekProjectDeLorean\_R2021.rvt

### MATERIALS SCHEDULE

### ROOFS

1. LSS & LEAN-TO - GREY PROFILED FIBRE CEMENT SHEETS.

QUARANTINE - GREY PROFILED FIBRE CEMENT SHEETS.
 POOL SHADES - TENSILE FABRIC SHADES, COLOUR TO MATCH EXISTING

#### WALLS

4. POOL ENCLOSURE - VERTICAL TIMBER CLADDING, NATURAL FINISH. 5. LIFE SUPPORT SYSTEM - VERTICAL TIMBER CLADDING, STAINED BLACK.

6. LIFE SUPPORT SYSTEM - FAIRFACED BLOCKWORK POOL SIDE. 7. QUARANTINE - VERTICAL TIMBER CLADDING, NATURAL FINISH 8. POOLS - DARK GREY RAL 7005 GRP PANELS.

9. RENDERED MASONARY WALLS - ARTWORK / MURAL BY ARTIST. 10. POOL BARRIERS - VERTICAL TIMBER POST. METAL FRAMED GLAZED PANELS. WITH CABLES OVER.

# RAINWATER GOODS.

11. METAL LINDAB OR APPROVED ALUMINIUM GUTTERS AND DOWNPIPES.

## WINDOW SYSTEMS.

12. POOL WINDOWS - INTEGRAL ACRYLIC TO POOL TANK PANELS.
13. QUARANTINE WINDOWS – uPVC DARK GREY 14. LSS WINDOWS - uPVC DARK GREY
15. POOL BARRIER WINDOWS - STEEL FRAMED GLAZED PANELS TO UPPER

LEVEL WITH CABLES OVER.

P5 15.12.23 CM Planning Resubmittal P4 11.12.23 CM Lean-to updated

P2 28.11.23 CM Issued for client sign off

**Drawing status** 

Client

For Information

Project/Location

Torquay Devon TQ1 2JP **United Kingdom** 

Drawing title

Drawing code

Gweek

The SEA LIFE Trust

The Cornish Seal Sanctuary

P3 06.12.23 CM Updated / Issued for Stage Approval

Planning Application

16. QUARANTINE SLIDING DOORS - TIMBER PANEL SLIDING. 17. LSS SLIDING DOORS - TIMBER PANEL SLIDING.

FLOORS.
18. EXPOSED AGGREGATE SCREED.