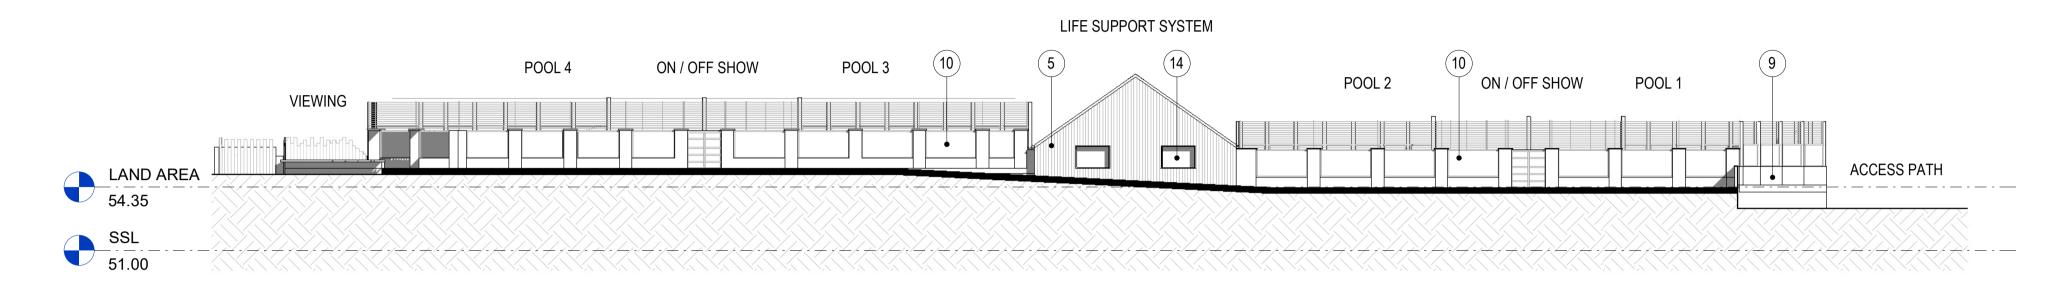

PROPOSED NORTH ELEVATION 2 1:200

PROPOSED WEST ELEVATION 1:200

PROPOSED QUARANTINE SOUTH ELEVATION

PROPOSED NORTH ELEVATION 1:200

ALONG PUBLIC VIEWING WALKWAY

SSL 51.00

EXISTING CONVALESCENCE POOL

ACCESS PATH

POOL 1

ON / OFF SHOW

POOL 2

LIFE SUPPORT SYSTEM

POOL 3

ON / OFF SHOW

**EXISTING CONTAINER** 

EXISTING STORE AND CAFE / GIFT SHOP

4929-KEA-XX-ZZ-DR-A-32001-S2-P5

**REPLACEMENT POOLS ELEVATIONS** 

T +44 (0)1803 213553 F +44 (0)1803 298578 admin@kayelliott.co.uk www.kayelliott.co.uk

32001

PROPOSED SOUTH ELEVATION

1:200

KE Job No: 4929 / Z:\4929 Gweek Project DeLorean\02 BIM\00 KE REVIT Current Files\4929-KEA-XX-XX-M3-A-00001-GweekProjectDeLorean\_R2021.rvt

### MATERIALS SCHEDULE

### ROOFS

1. LSS & LEAN-TO - GREY PROFILED FIBRE CEMENT SHEETS.

QUARANTINE - GREY PROFILED FIBRE CEMENT SHEETS.
 POOL SHADES - TENSILE FABRIC SHADES, COLOUR TO MATCH EXISTING

#### WALLS

4. POOL ENCLOSURE - VERTICAL TIMBER CLADDING, NATURAL FINISH. 5. LIFE SUPPORT SYSTEM - VERTICAL TIMBER CLADDING, STAINED BLACK.

6. LIFE SUPPORT SYSTEM - FAIRFACED BLOCKWORK POOL SIDE. 7. QUARANTINE - VERTICAL TIMBER CLADDING, NATURAL FINISH 8. POOLS - DARK GREY RAL 7005 GRP PANELS.

9. RENDERED MASONARY WALLS - ARTWORK / MURAL BY ARTIST. 10. POOL BARRIERS - VERTICAL TIMBER POST. METAL FRAMED GLAZED PANELS. WITH CABLES OVER.

# RAINWATER GOODS.

11. METAL LINDAB OR APPROVED ALUMINIUM GUTTERS AND DOWNPIPES.

## WINDOW SYSTEMS.

12. POOL WINDOWS - INTEGRAL ACRYLIC TO POOL TANK PANELS.
13. QUARANTINE WINDOWS – uPVC DARK GREY 14. LSS WINDOWS - uPVC DARK GREY
15. POOL BARRIER WINDOWS - STEEL FRAMED GLAZED PANELS TO UPPER

LEVEL WITH CABLES OVER.

P5 15.12.23 CM Planning Resubmittal P4 11.12.23 CM Lean-to updated

P2 28.11.23 CM Issued for client sign off

**Drawing status** 

Client

For Information

Project/Location

Torquay Devon TQ1 2JP **United Kingdom** 

Drawing title

Drawing code

Gweek

The SEA LIFE Trust

The Cornish Seal Sanctuary

P3 06.12.23 CM Updated / Issued for Stage Approval

Planning Application

16. QUARANTINE SLIDING DOORS - TIMBER PANEL SLIDING. 17. LSS SLIDING DOORS - TIMBER PANEL SLIDING.

FLOORS.
18. EXPOSED AGGREGATE SCREED.