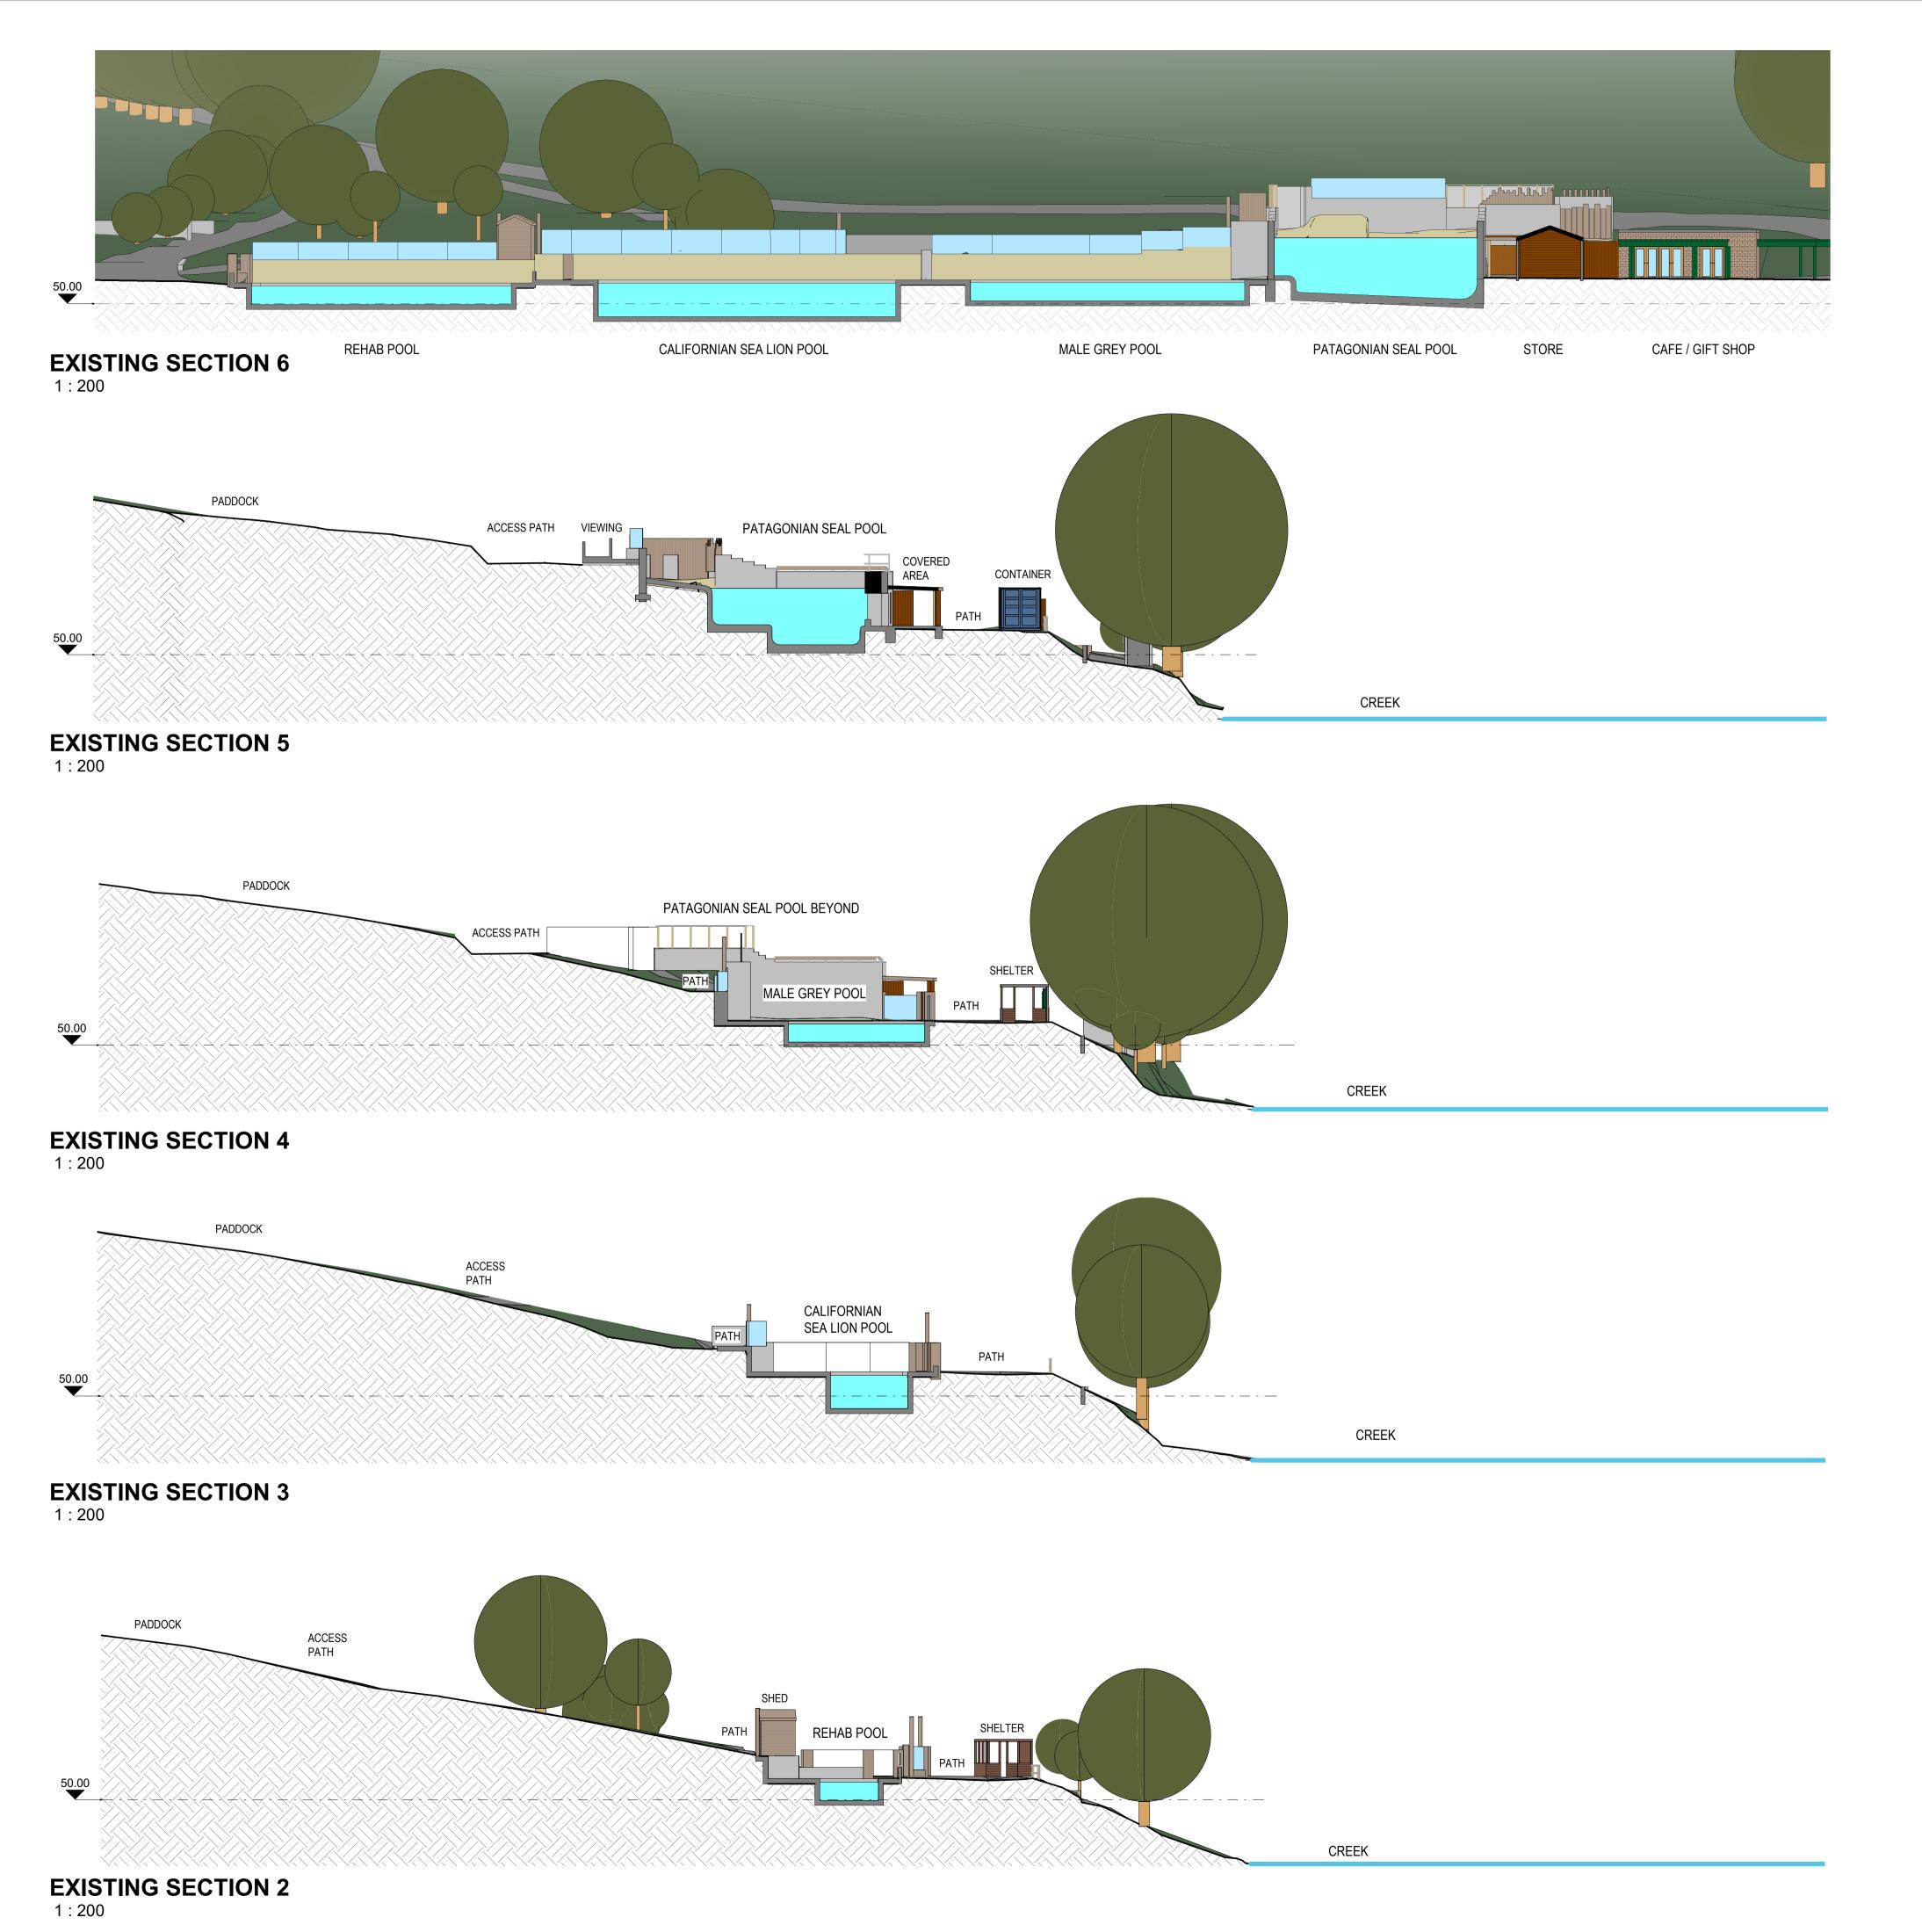

Drawing title

**EXISTING POOLS SECTIONS** 

Drawing code

4929-KEA-XX-ZZ-DR-A-40001-S2-P2

Scale(s)SizeDrawnChecked1:200A1CMJT

Drawing Number Suitability Revision S2 P2